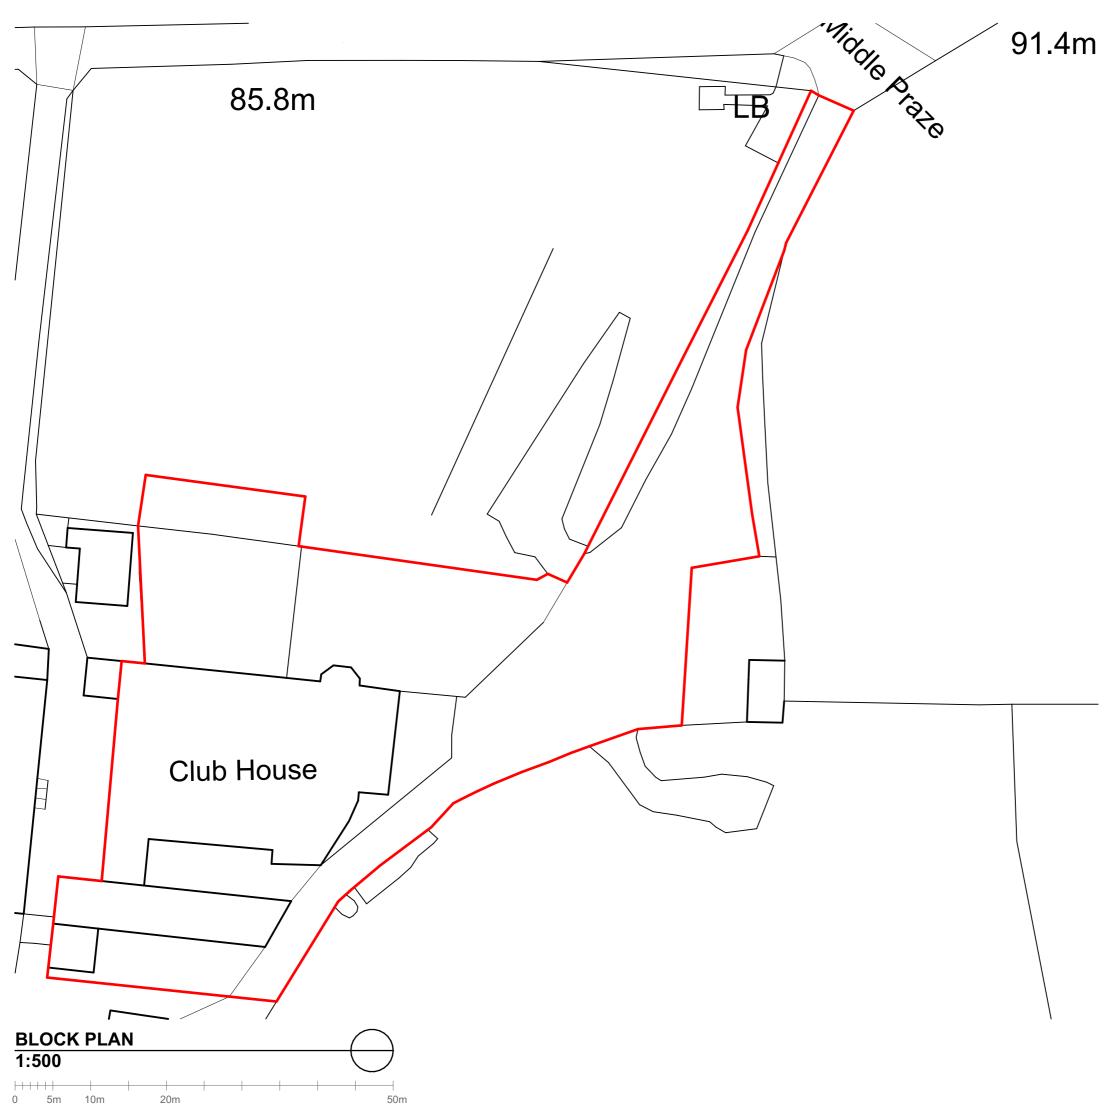

| THIS DRAWING IS COPYRIGHT<br>Contractors and Consultants must check all dimensions on site.<br>Only figured dimensions are to be used. Any discrepancies to be<br>reported to Laurence Associates before work proceeds. This<br>drawing shall be used only for the purpose intended.<br>PLEASE DO NOT SCALE FOR CONSTRUCTION PURPOSES. |           |                  |
|----------------------------------------------------------------------------------------------------------------------------------------------------------------------------------------------------------------------------------------------------------------------------------------------------------------------------------------|-----------|------------------|
| Notes:                                                                                                                                                                                                                                                                                                                                 |           |                  |
| Rev. Description                                                                                                                                                                                                                                                                                                                       | Drawn     | Date<br>04/05/20 |
| A Amended Red Outline                                                                                                                                                                                                                                                                                                                  | JW        | 04/05/20<br>21   |
|                                                                                                                                                                                                                                                                                                                                        |           |                  |
| planning architecture landscape<br>t: +44 (0) 1872 225 259 Truro Office<br>t: +44 (0) 1879 340 900 Liskeard Office<br>e: hello@laurenceassociates.co.uk<br>w: www.laurenceassociates.co.uk                                                                                                                                             |           |                  |
| Project Title:<br>PROPOSED CONSTRUCTION OF<br>EXTENSIONS AND INTERNAL<br>ALTERATIONS TO CLUBHOUSE                                                                                                                                                                                                                                      |           |                  |
| Project Address:<br>CAPE CORNWALL GOLF CLUB<br>ST JUST<br>TR19 7NL                                                                                                                                                                                                                                                                     |           |                  |
| Client:<br>CAPE CORNWALL GOLF CLUB                                                                                                                                                                                                                                                                                                     |           |                  |
| Drawing Title:<br>BLOCK PLAN                                                                                                                                                                                                                                                                                                           |           |                  |
|                                                                                                                                                                                                                                                                                                                                        | awn:<br>W |                  |
|                                                                                                                                                                                                                                                                                                                                        | iecked:   |                  |
| Drawing No:<br>19272-PL-00-02                                                                                                                                                                                                                                                                                                          | -         | Rev:<br>A        |
| PLANNING                                                                                                                                                                                                                                                                                                                               |           |                  |