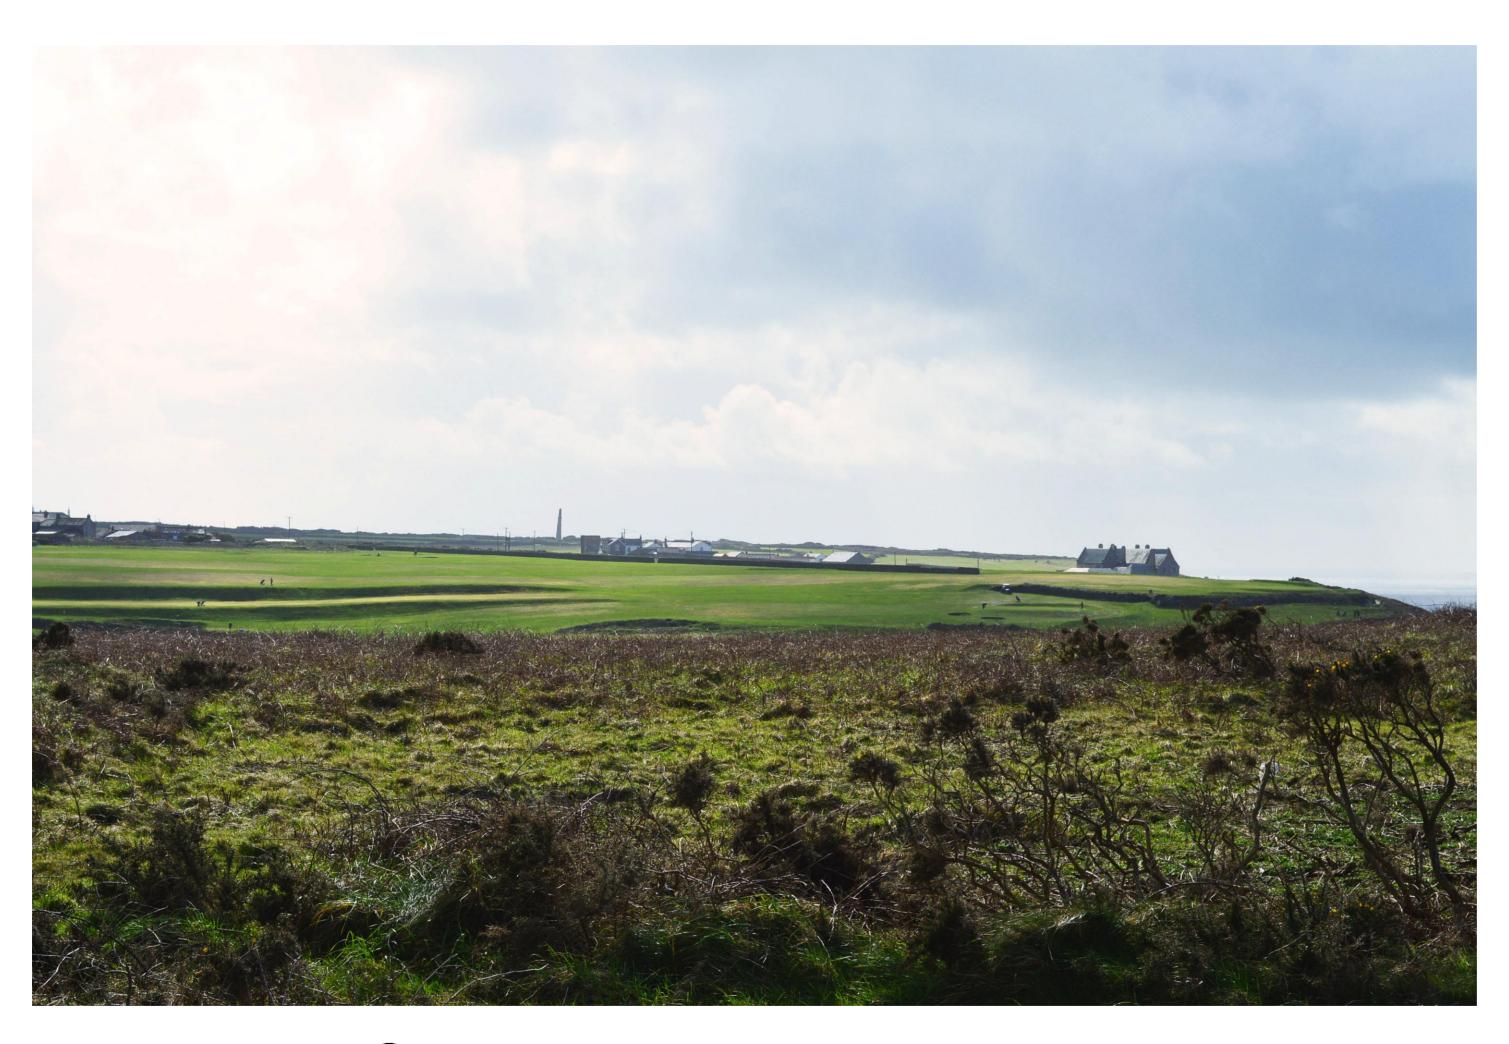

PROPOSED VIEW - SW 36024 32656

FOR LARGER KEY PLEASE SEE DRAWING 19272-SK-07-15

THIS DRAWING IS COPYRIGHT
Contractors and Consultants must check all dimensions on site.
Only figured dimensions are to be used. Any discrepancies to be reported to Laurence Associates before work proceeds. This drawing shall be used only for the purpose intended.
PLEASE DO NOT SCALE FOR CONSTRUCTION PURPOSES.

Project Address:

CAPE CORNWALL GOLF CLUB ST JUST TR19 7NL

CAPE CORNWALL GOLF CLUB

Drawing Title:

PROPOSED VIEW - SW36024 32656

Scale: @A2 Checked: JP

19272-PL-07-10 **PLANNING**