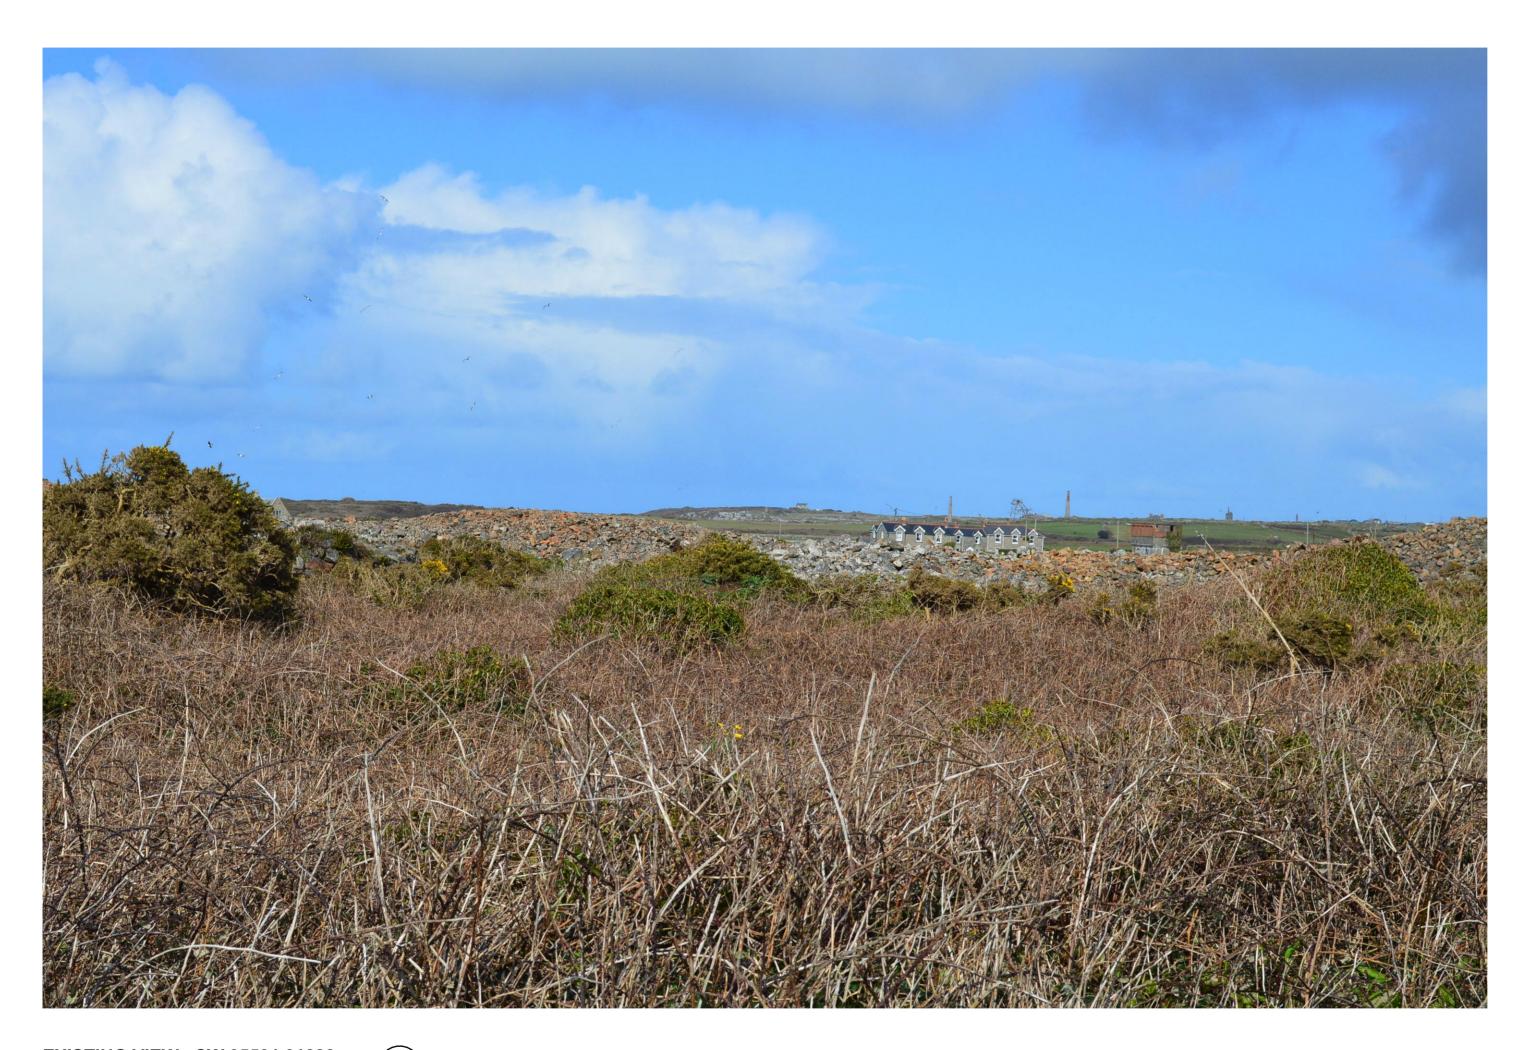

**EXISTING VIEW - SW 35531 31282** 

FOR LARGER KEY PLEASE SEE DRAWING 19272-SK-07-15

THIS DRAWING IS COPYRIGHT
Contractors and Consultants must check all dimensions on site.
Only figured dimensions are to be used. Any discrepancies to be reported to Laurence Associates before work proceeds. This drawing shall be used only for the purpose intended.
PLEASE DO NOT SCALE FOR CONSTRUCTION PURPOSES.

CAPE CORNWALL GOLF CLUB ST JUST TR19 7NL

CAPE CORNWALL GOLF CLUB

EXISTING VIEW - SW 35531 31282

Drawn: DW Scale: @A2 Checked: JP Date: 03/21 Drawing No:

19272-PL-07-14

**PLANNING**