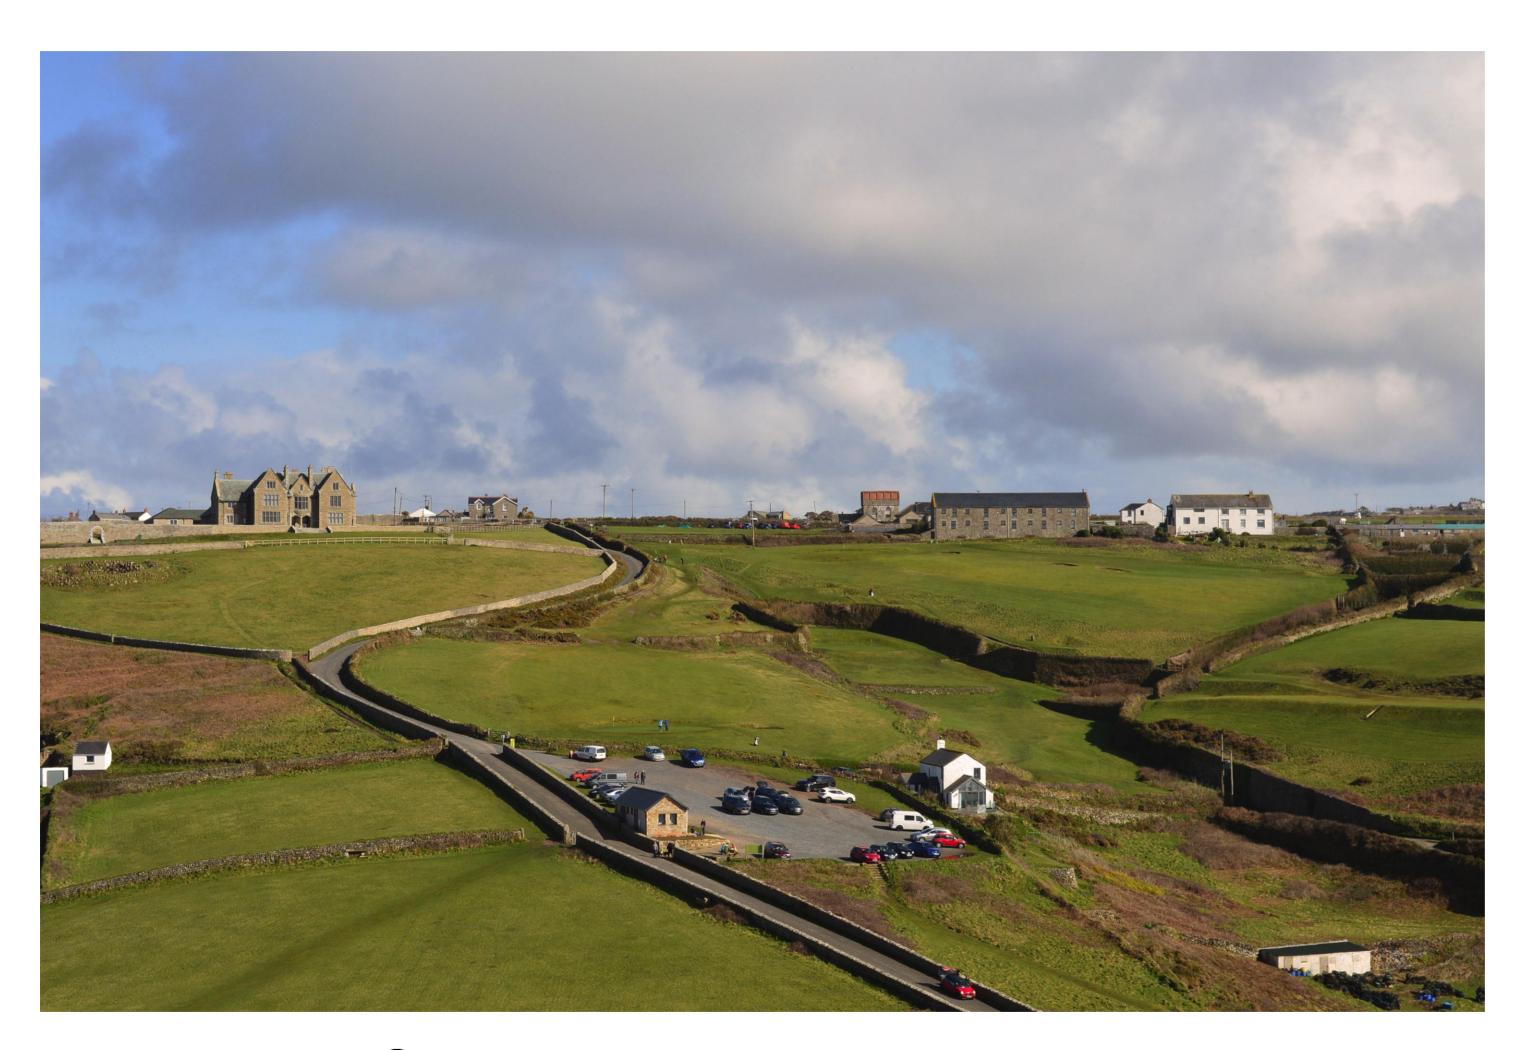

PROPOSED VIEW - SW 35036 31827

FOR LARGER KEY PLEASE SEE DRAWING 19272-SK-07-15

THIS DRAWING IS COPYRIGHT
Contractors and Consultants must check all dimensions on site.
Only figured dimensions are to be used. Any discrepancies to be reported to Laurence Associates before work proceeds. This drawing shall be used only for the purpose intended.
PLEASE DO NOT SCALE FOR CONSTRUCTION PURPOSES.

Project Address:

CAPE CORNWALL GOLF CLUB ST JUST TR19 7NL

CAPE CORNWALL GOLF CLUB

Drawing Title:

PROPOSED VIEW - SW 35036 31827

Scale: @A2 Checked: JP

19272-PL-07-02

**PLANNING**