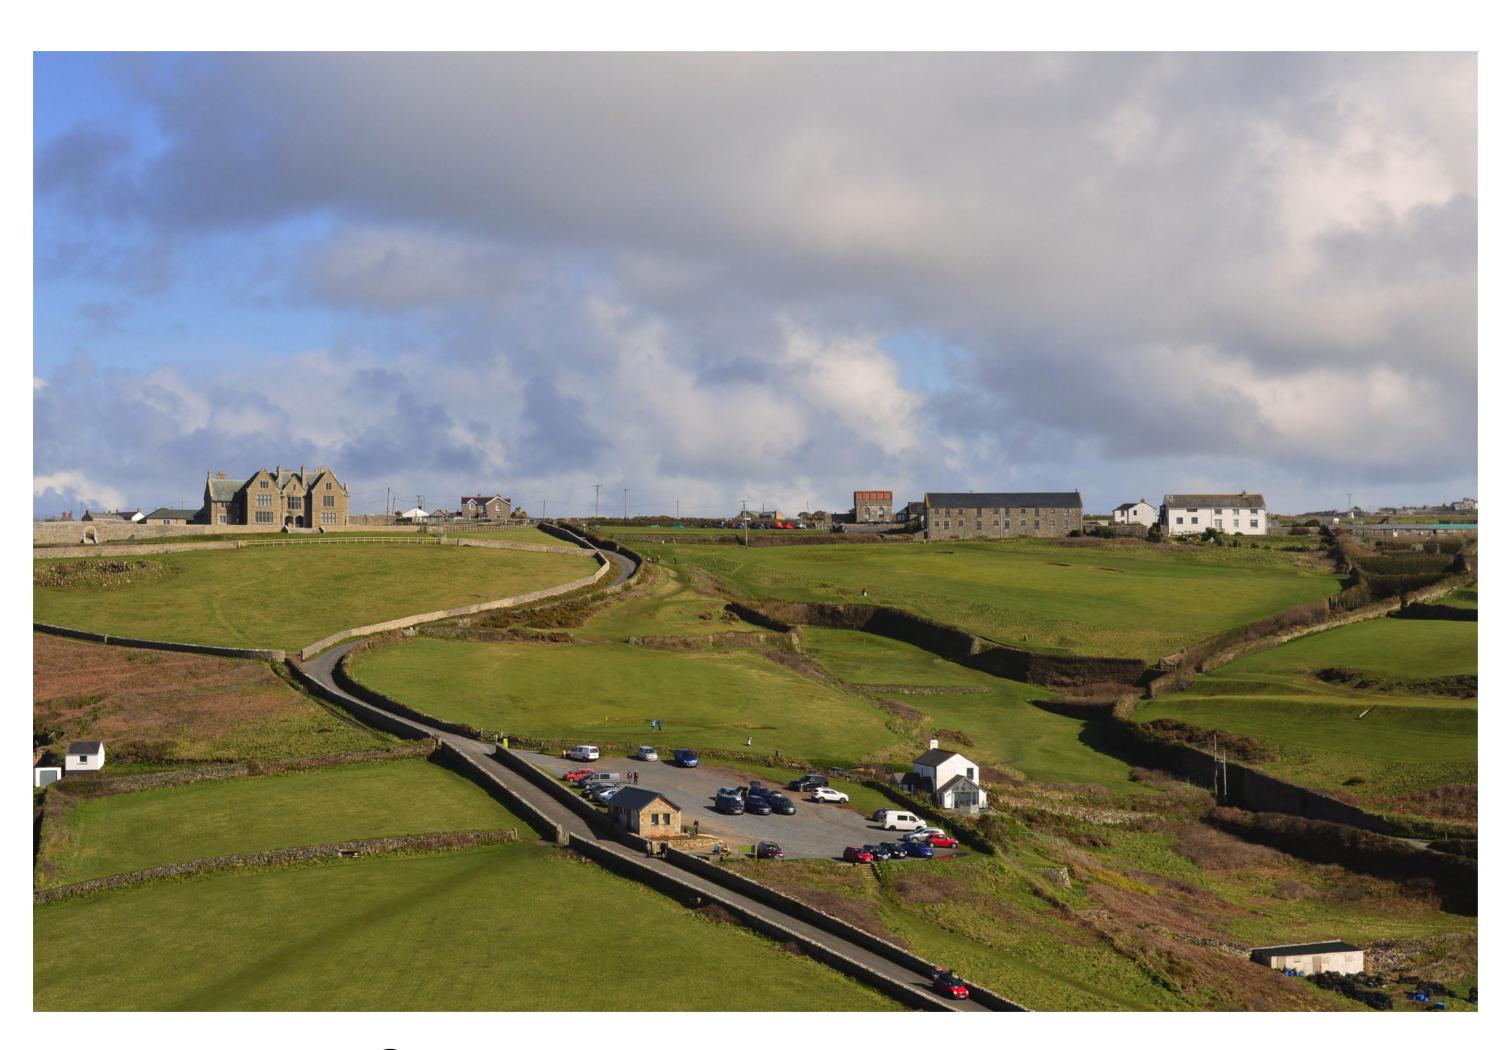

**EXISTING VIEW - SW 35036 31827** 

DRAWING 19272-SK-07-15

THIS DRAWING IS COPYRIGHT
Contractors and Consultants must check all dimensions on site.
Only figured dimensions are to be used. Any discrepancies to be reported to Laurence Associates before work proceeds. This drawing shall be used only for the purpose intended.
PLEASE DO NOT SCALE FOR CONSTRUCTION PURPOSES.

Project Address:

CAPE CORNWALL GOLF CLUB ST JUST TR19 7NL

CAPE CORNWALL GOLF CLUB

Drawing Title:

EXISTING VIEW - SW 35036 31827

| Scale: Drawn: DW  Date: Checked: JP | Danie Na |  |
|-------------------------------------|----------|--|
|                                     |          |  |
|                                     |          |  |