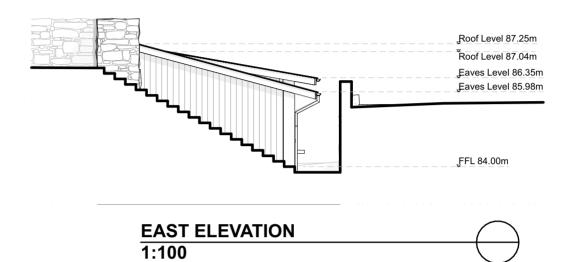

1:100

NORTH ELEVATION FROM ADJACENT GOLF COURSE 1:100

1:100

THIS DRAWING IS COPYRIGHT
Contractors and Consultants must check all dimensions on site.
Only figured dimensions are to be used. Any discrepancies to be reported to Laurence Associates before work proceeds. This drawing shall be used only for the purpose intended.
PLEASE DO NOT SCALE FOR CONSTRUCTION PURPOSES. Description planning architecture landscape t: +44 (0) 1872 225 259 Truro Office t: +44 (0) 1579 340 900 Liskeard Office e: hello@laurenceassociates.co.uk w: www.laurenceassociates.co.uk PROPOSED CONSTRUCTION OF EXTENSIONS AND INTERNAL ALTERATIONS TO CLUBHOUSE Project Address: CAPE CORNWALL GOLF CLUB ST JUST TR19 7NL