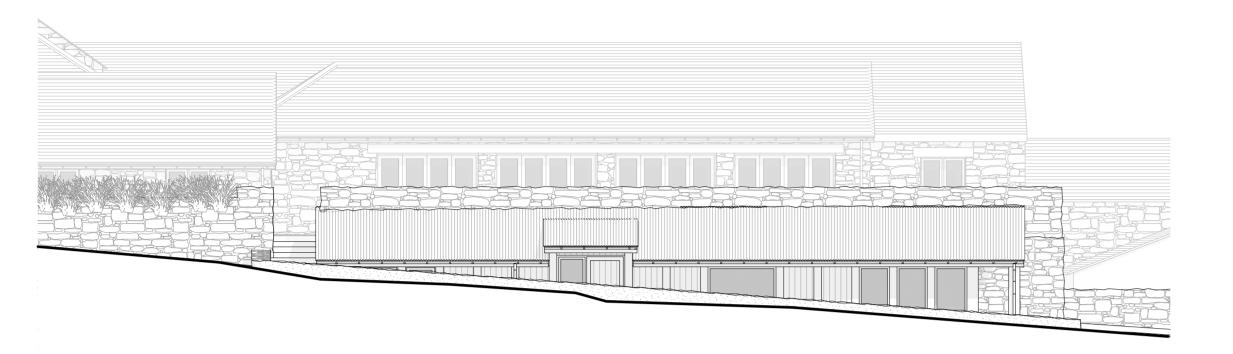

1:100

NORTH ELEVATION FROM ADJACENT GOLF COURSE 1:100

1:100

THIS DRAWING IS COPYRIGHT
Contractors and Consultants must check all dimensions on site.
Only figured dimensions are to be used. Any discrepancies to be reported to Laurence Associates before work proceeds. This drawing shall be used only for the purpose intended.
PLEASE DO NOT SCALE FOR CONSTRUCTION PURPOSES. Description planning architecture landscape t: +44 (0) 1872 225 259 Truro Office t: +44 (0) 1579 340 900 Liskeard Office e: hello@laurenceassociates.co.uk w: www.laurenceassociates.co.uk PROPOSED CONSTRUCTION OF EXTENSIONS AND INTERNAL ALTERATIONS TO CLUBHOUSE Project Address: CAPE CORNWALL GOLF CLUB ST JUST TR19 7NL