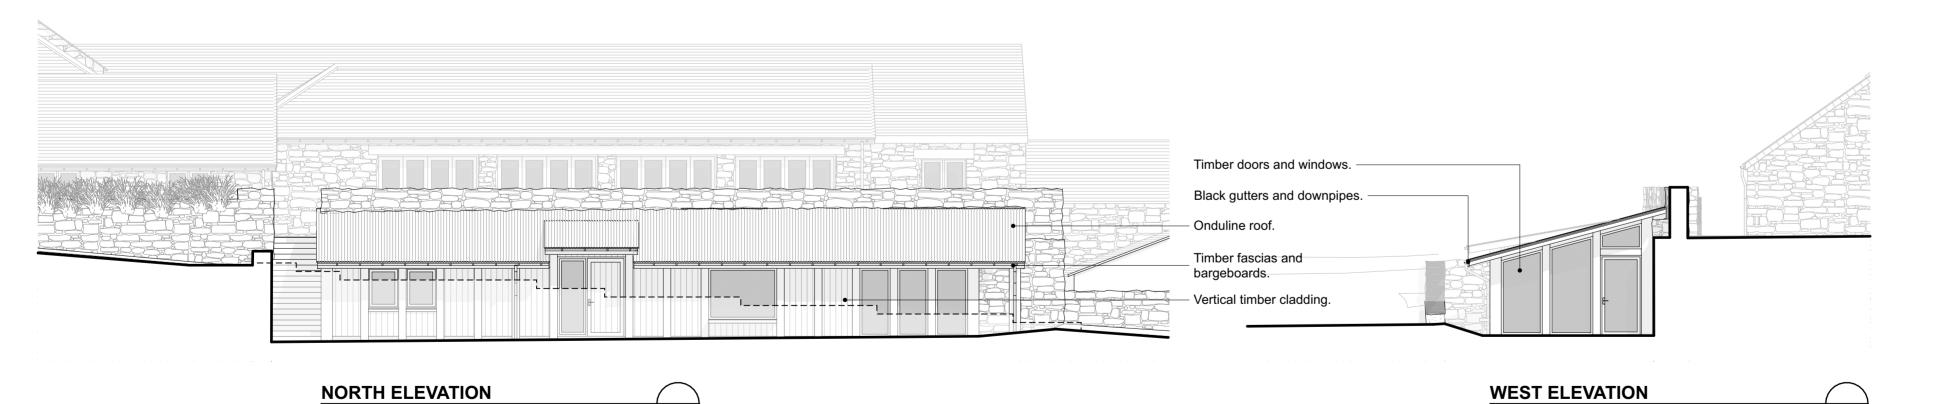

1:100

NORTH ELEVATION FROM ADJACENT GOLF COURSE 1:100

1:100

THIS DRAWING IS COPYRIGHT
Contractors and Consultants must check all dimensions on site.
Only figured dimensions are to be used. Any discrepancies to be reported to Laurence Associates before work proceeds. This drawing shall be used only for the purpose intended.
PLEASE DO NOT SCALE FOR CONSTRUCTION PURPOSES. Description planning architecture landscape t: +44 (0) 1872 225 259 Truro Office t: +44 (0) 1579 340 900 Liskeard Office e: hello@laurenceassociates.co.uk w: www.laurenceassociates.co.uk PROPOSED CONSTRUCTION OF EXTENSIONS AND INTERNAL ALTERATIONS TO CLUBHOUSE Project Address: CAPE CORNWALL GOLF CLUB ST JUST TR19 7NL