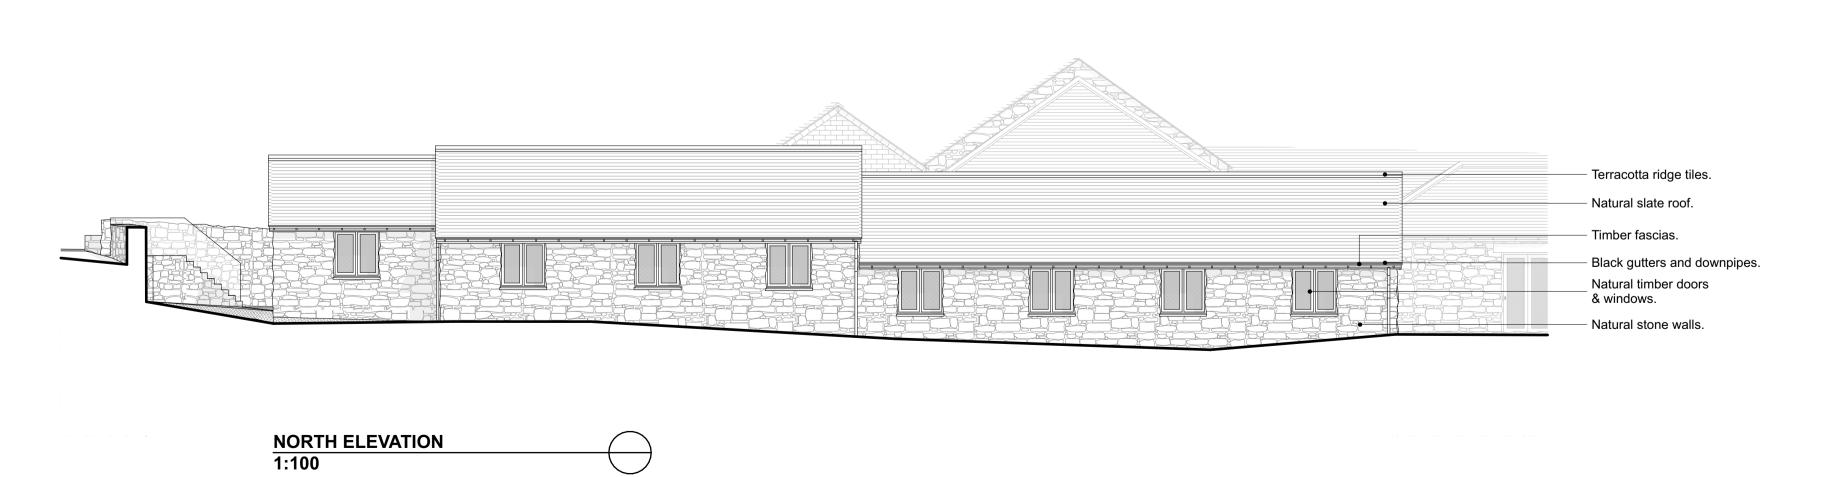

THIS DRAWING IS COPYRIGHT
Contractors and Consultants must check all dimensions on site. Only figured dimensions are to be used. Any discrepancies to be reported to Laurence Associates before work proceeds. This drawing shall be used only for the purpose intended. PLEASE DO NOT SCALE FOR CONSTRUCTION. Notes: Description planning architecture landscape t: +44 (0) 1872 225 259 Truro Office t: +44 (0) 1579 340 900 Liskeard Office e: hello@laurenceassociates.co.uk w: www.laurenceassociates.co.uk Project Title: PROPOSED CONSTRUCTION OF EXTENSIONS AND INTERNAL ALTERATIONS TO CLUBHOUSE Project Address: CAPE CORNWALL GOLF CLUB ST JUST TR19 7NL Client: CAPE CORNWALL GOLF CLUB Drawing Title: PROPOSED ELEVATIONS -ACCOMMODATION BLOCK Scale: 1:100@A1 Date: 03/21 Checked: 19272-PL-02-04 **PLANNING**