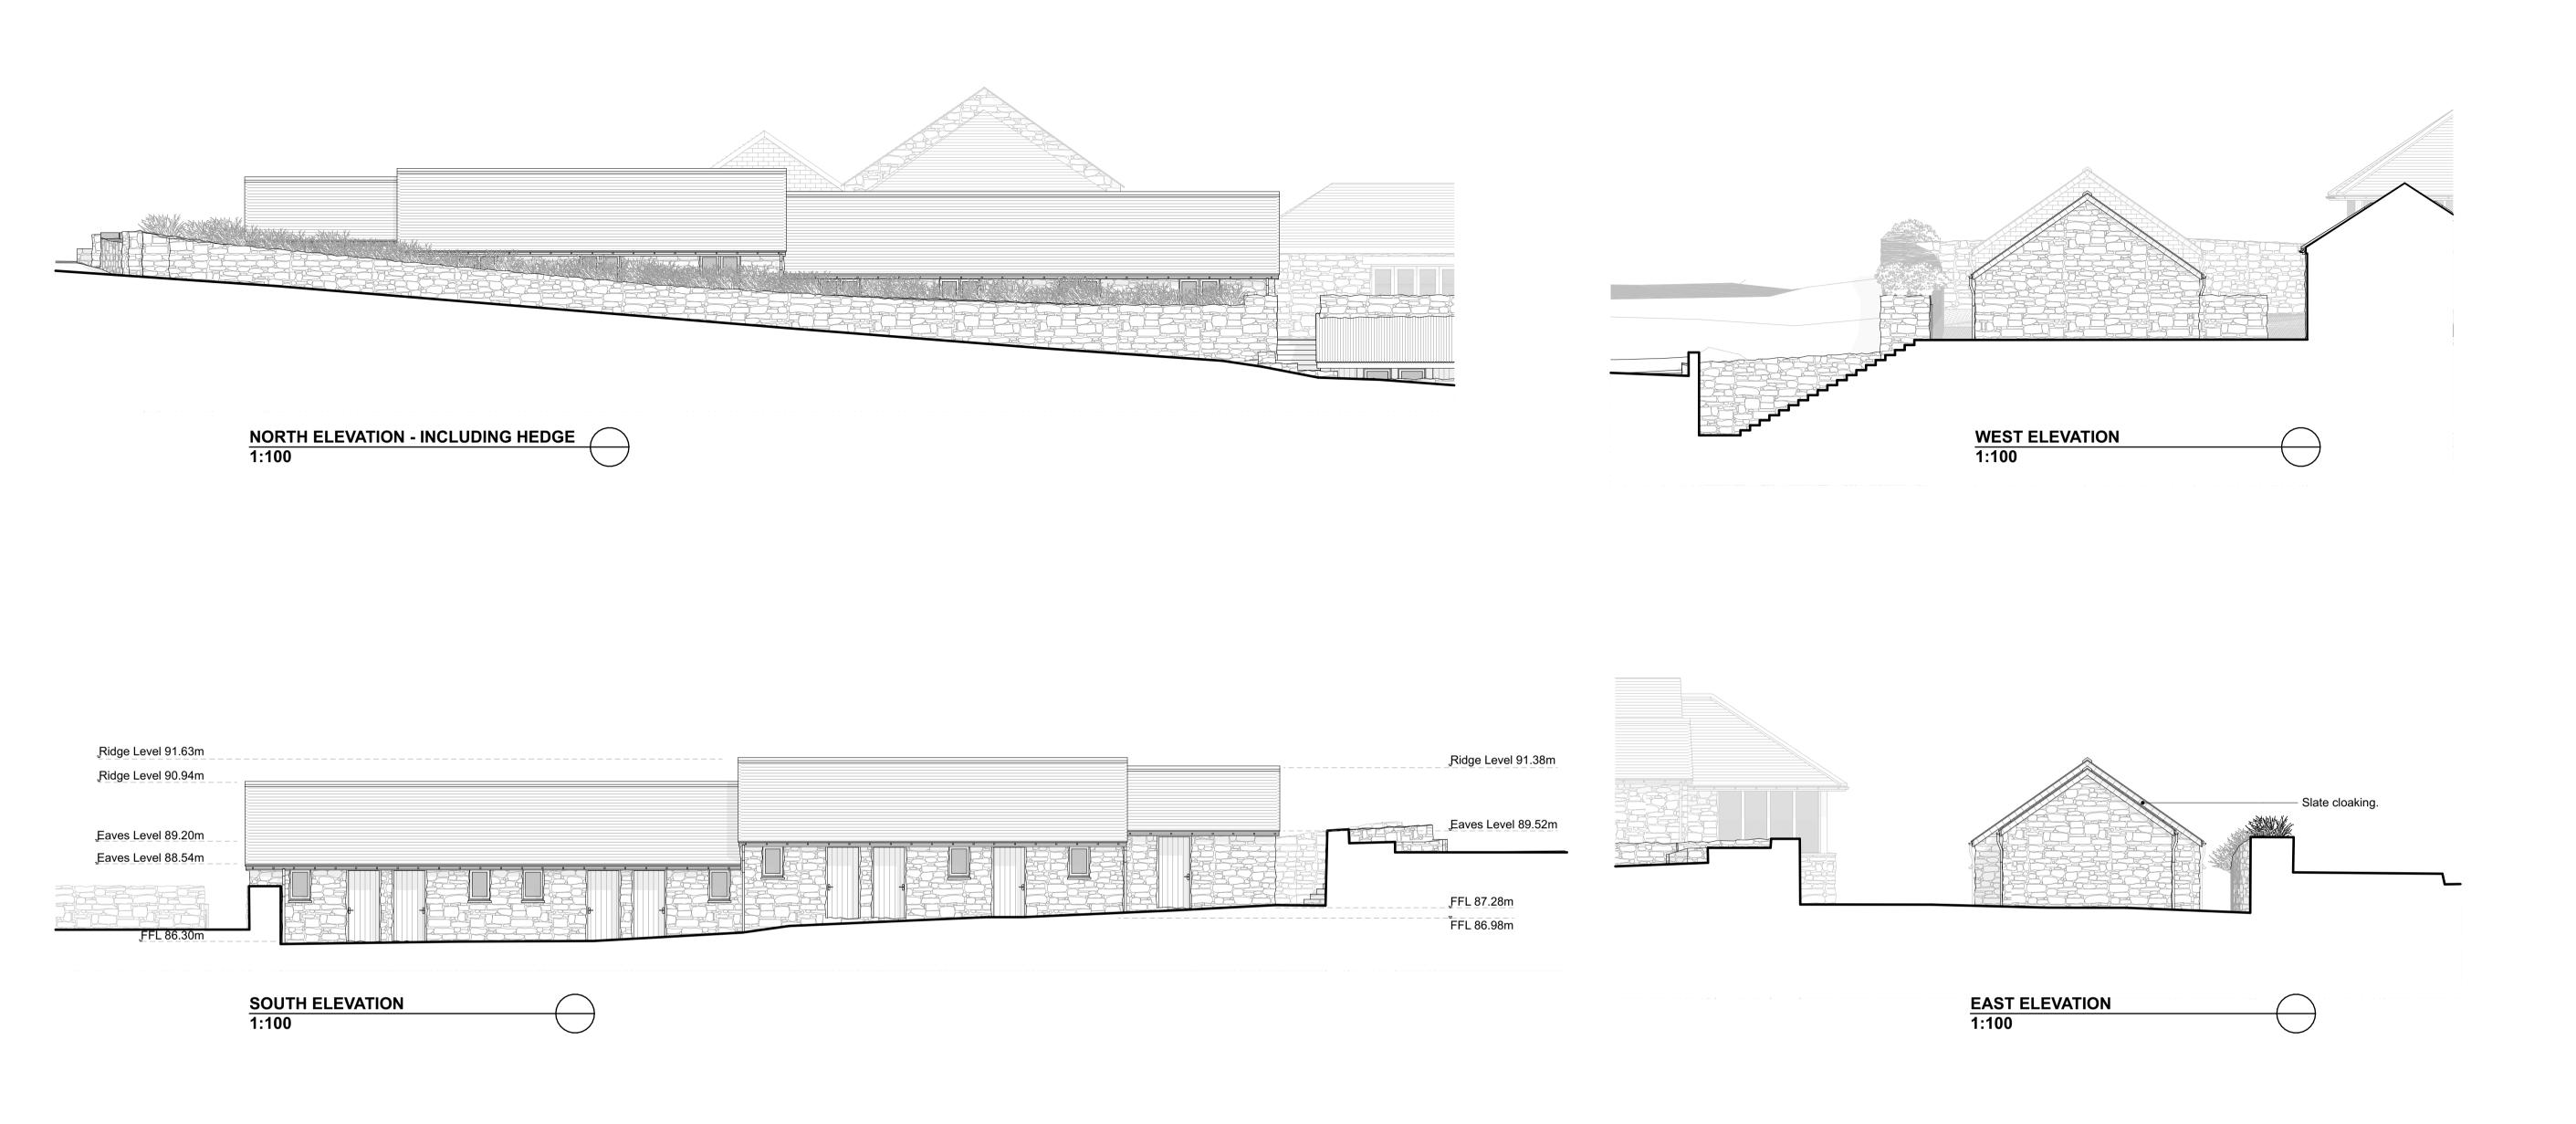

THIS DRAWING IS COPYRIGHT
Contractors and Consultants must check all dimensions on site. Only figured dimensions are to be used. Any discrepancies to be reported to Laurence Associates before work proceeds. This drawing shall be used only for the purpose intended. PLEASE DO NOT SCALE FOR CONSTRUCTION. Notes: Description planning architecture landscape t: +44 (0) 1872 225 259 Truro Office t: +44 (0) 1579 340 900 Liskeard Office e: hello@laurenceassociates.co.uk w: www.laurenceassociates.co.uk Project Title: PROPOSED CONSTRUCTION OF EXTENSIONS AND INTERNAL ALTERATIONS TO CLUBHOUSE Project Address: CAPE CORNWALL GOLF CLUB ST JUST TR19 7NL Client: CAPE CORNWALL GOLF CLUB Drawing Title: PROPOSED ELEVATIONS -ACCOMMODATION BLOCK Scale: 1:100@A1 Date: 03/21 Checked: 19272-PL-02-04 **PLANNING**