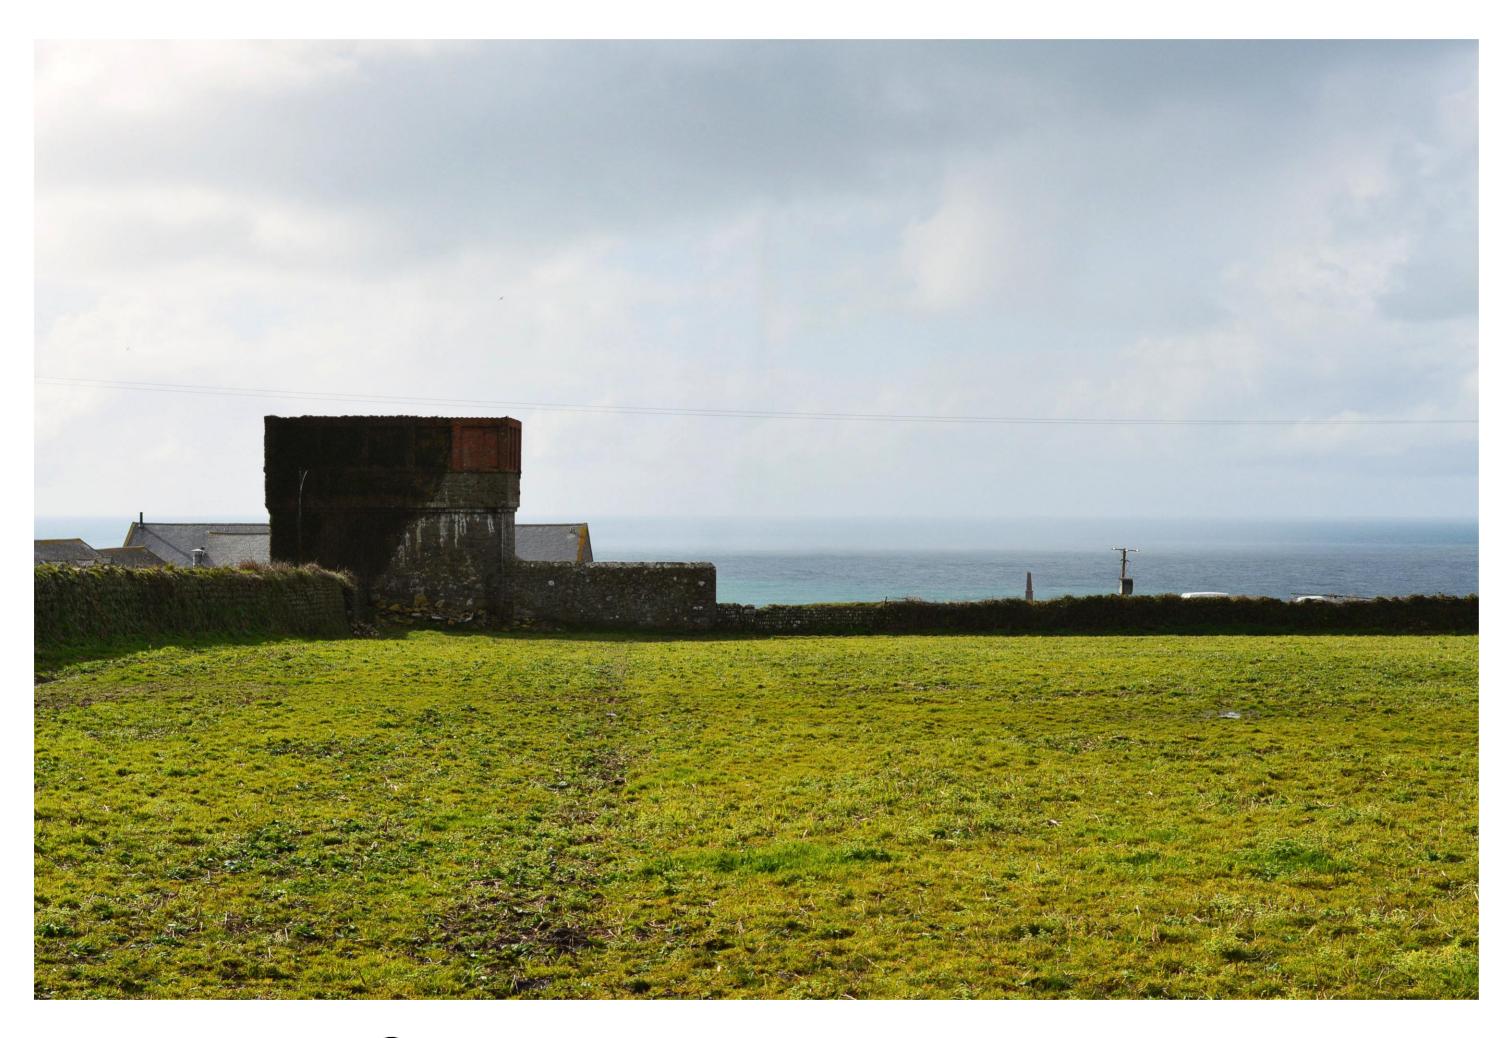

**EXISTING VIEW - SW 35859 31712** 

FOR LARGER KEY PLEASE SEE DRAWING 19272-SK-07-15

THIS DRAWING IS COPYRIGHT
Contractors and Consultants must check all dimensions on site.
Only figured dimensions are to be used. Any discrepancies to be reported to Laurence Associates before work proceeds. This drawing shall be used only for the purpose intended.
PLEASE DO NOT SCALE FOR CONSTRUCTION PURPOSES.

Project Address:

CAPE CORNWALL GOLF CLUB ST JUST TR19 7NL

CAPE CORNWALL GOLF CLUB

EXISTING VIEW - SW 35859 31712

Scale: @A2 Checked: JP

19272-PL-07-07

**PLANNING**