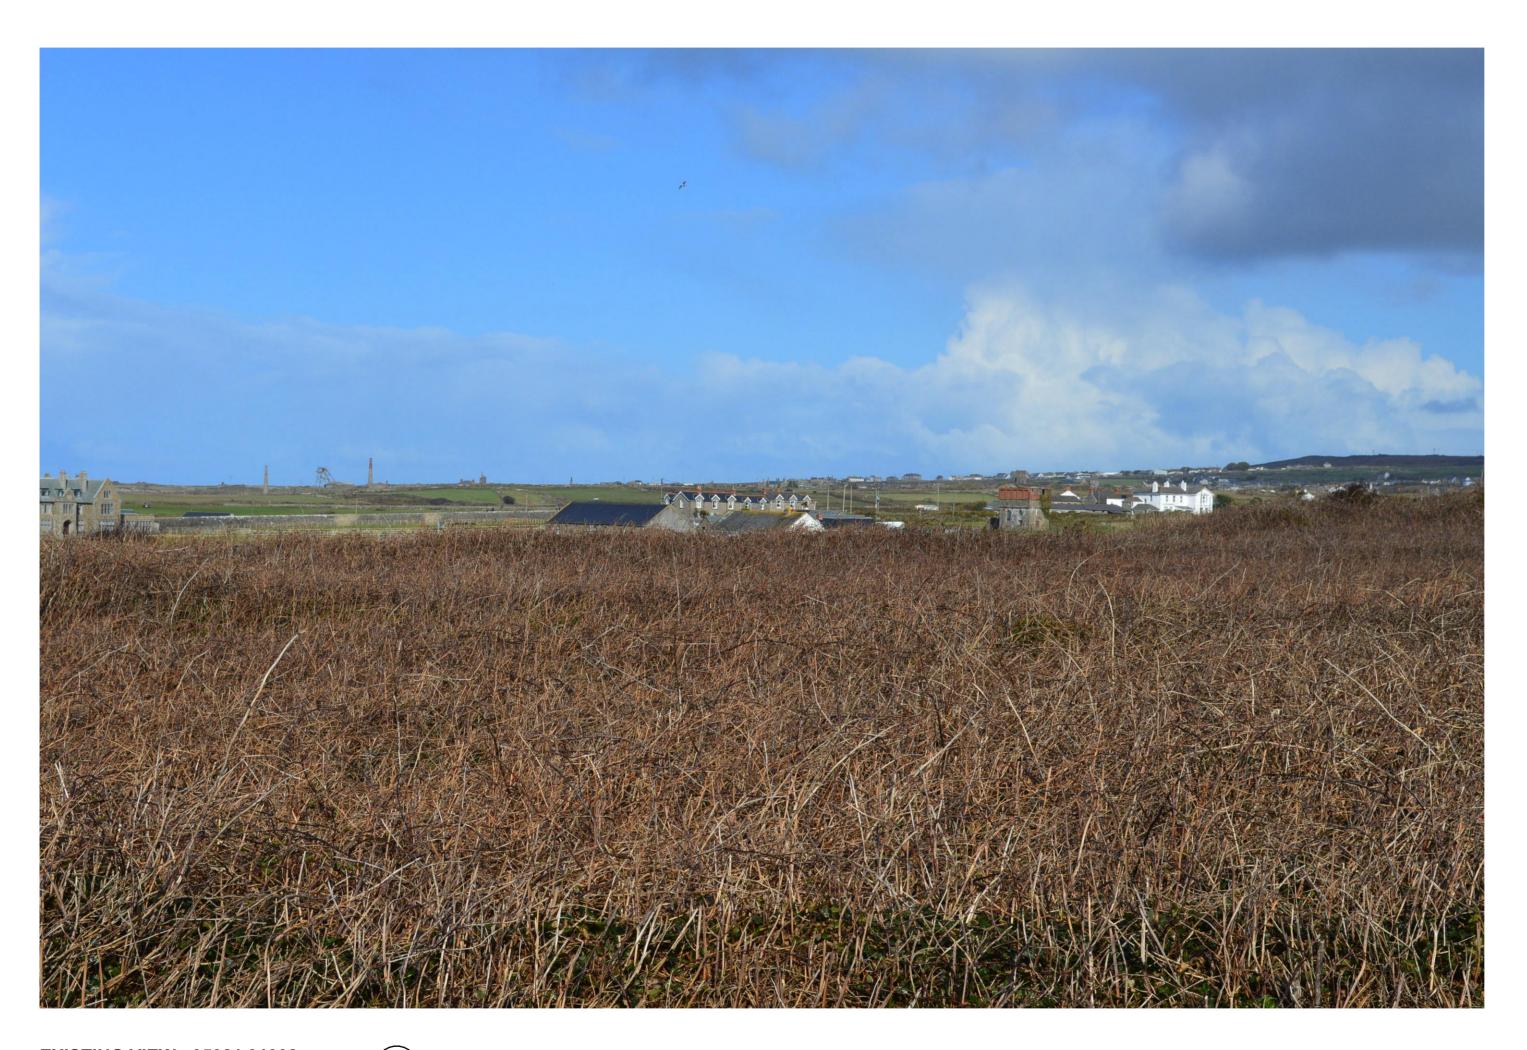

**EXISTING VIEW - 35381 31302** 

FOR LARGER KEY PLEASE SEE DRAWING 19272-SK-07-15

THIS DRAWING IS COPYRIGHT
Contractors and Consultants must check all dimensions on site.
Only figured dimensions are to be used. Any discrepancies to be reported to Laurence Associates before work proceeds. This drawing shall be used only for the purpose intended.
PLEASE DO NOT SCALE FOR CONSTRUCTION PURPOSES.

CAPE CORNWALL GOLF CLUB ST JUST TR19 7NL

CAPE CORNWALL GOLF CLUB

EXISTING VIEW - SW 35381 31302

Drawn: DW Scale: @A2 Checked: JP Date: 03/21

Drawing No: 19272-PL-07-13

**PLANNING**