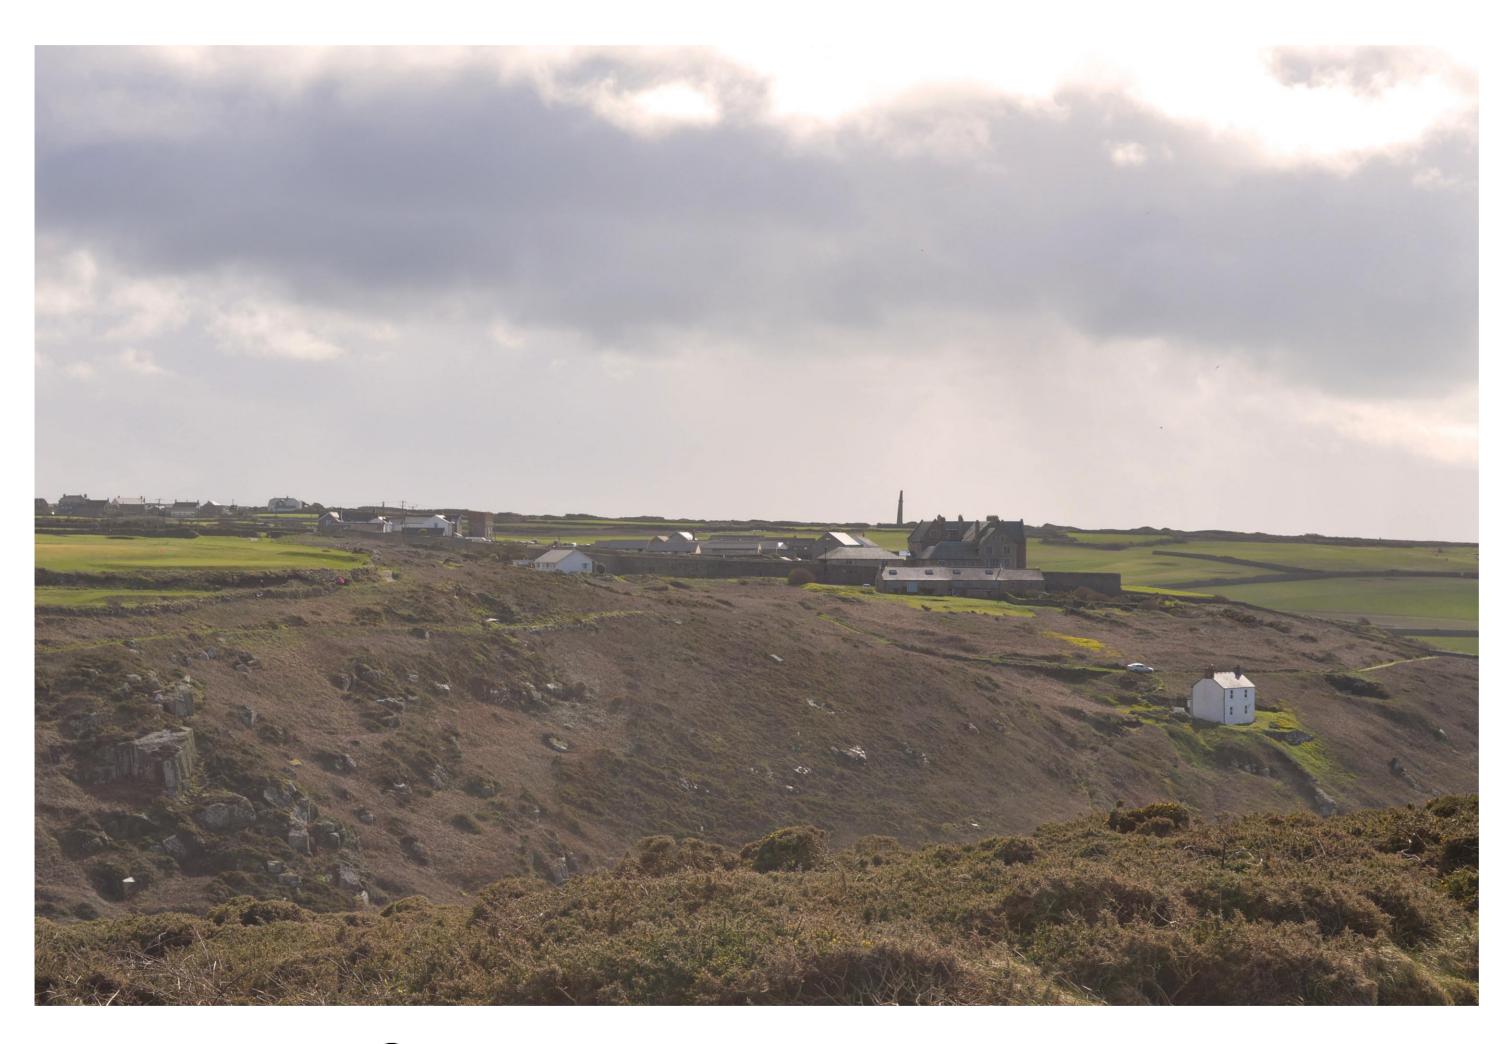

PROPOSED VIEW - 35622 32491

FOR LARGER KEY PLEASE SEE DRAWING 19272-SK-07-15

THIS DRAWING IS COPYRIGHT
Contractors and Consultants must check all dimensions on site.
Only figured dimensions are to be used. Any discrepancies to be reported to Laurence Associates before work proceeds. This drawing shall be used only for the purpose intended.
PLEASE DO NOT SCALE FOR CONSTRUCTION PURPOSES.

Project Address:

CAPE CORNWALL GOLF CLUB ST JUST TR19 7NL

CAPE CORNWALL GOLF CLUB

Drawing Title:

PROPOSED VIEW - SW 35622 32491

Scale: @A2 Checked: JP

19272-PL-07-06

**PLANNING**