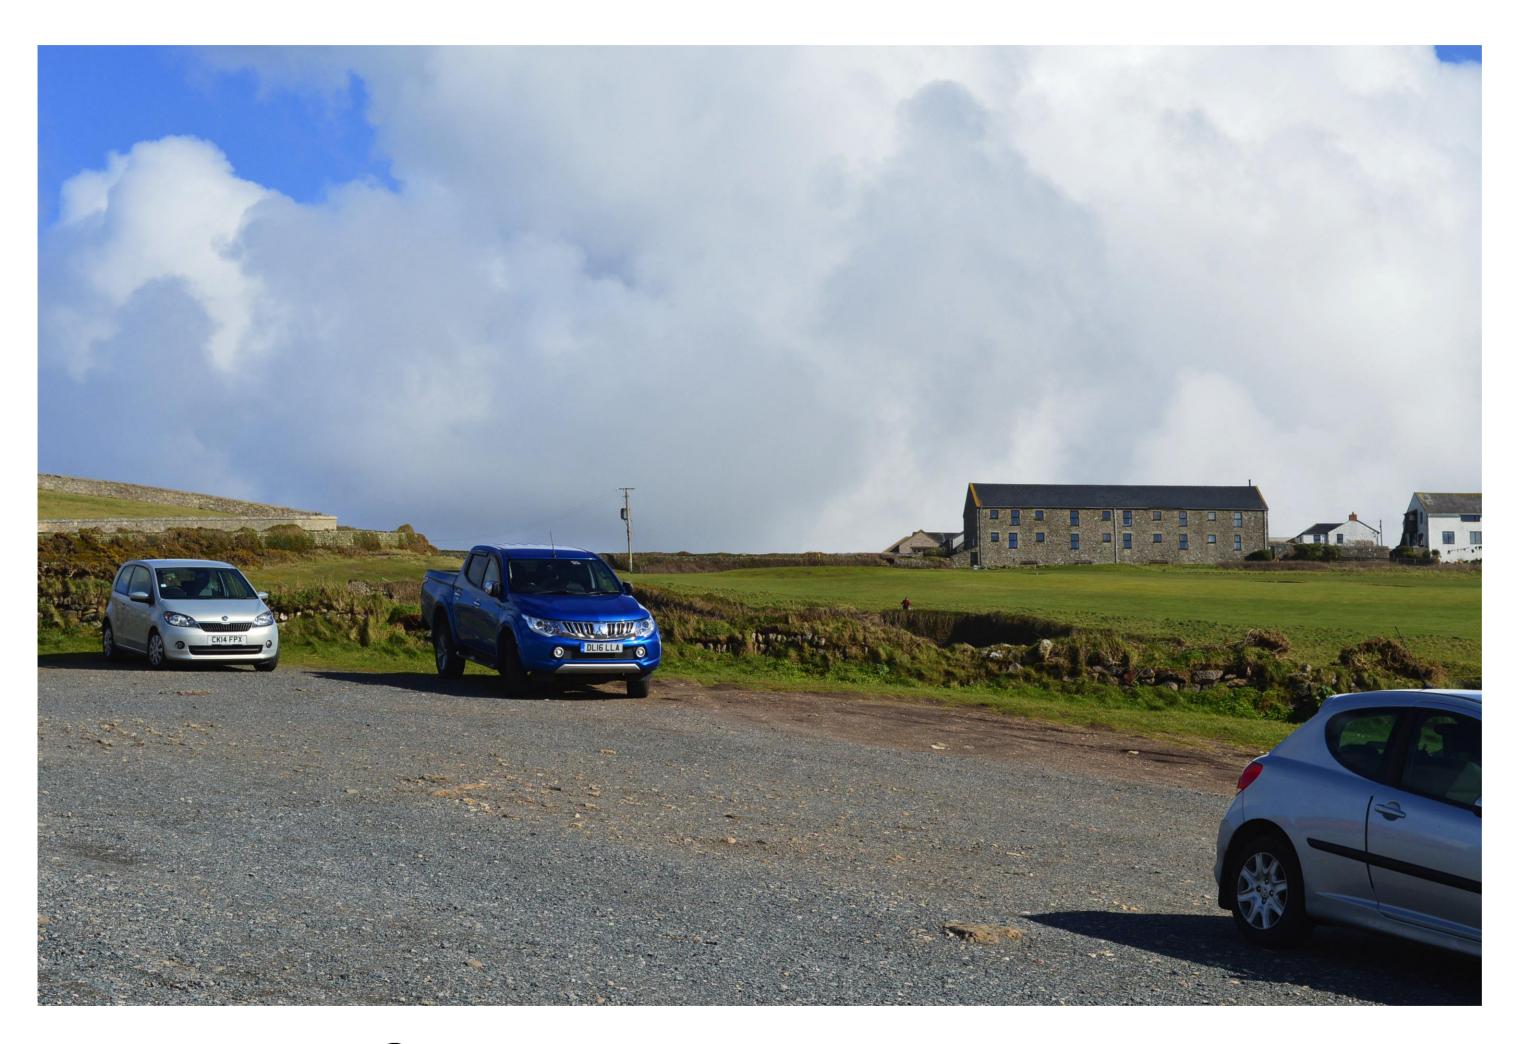

PROPOSED VIEW - SW 35336 31798

FOR LARGER KEY PLEASE SEE DRAWING 19272-SK-07-15

THIS DRAWING IS COPYRIGHT
Contractors and Consultants must check all dimensions on site.
Only figured dimensions are to be used. Any discrepancies to be reported to Laurence Associates before work proceeds. This drawing shall be used only for the purpose intended.
PLEASE DO NOT SCALE FOR CONSTRUCTION PURPOSES.

Project Address:

CAPE CORNWALL GOLF CLUB ST JUST TR19 7NL

CAPE CORNWALL GOLF CLUB

Drawing Title:

PROPOSED VIEW - SW 35336 31798

Scale: @A2 Checked: JP

19272-PL-07-04

**PLANNING**