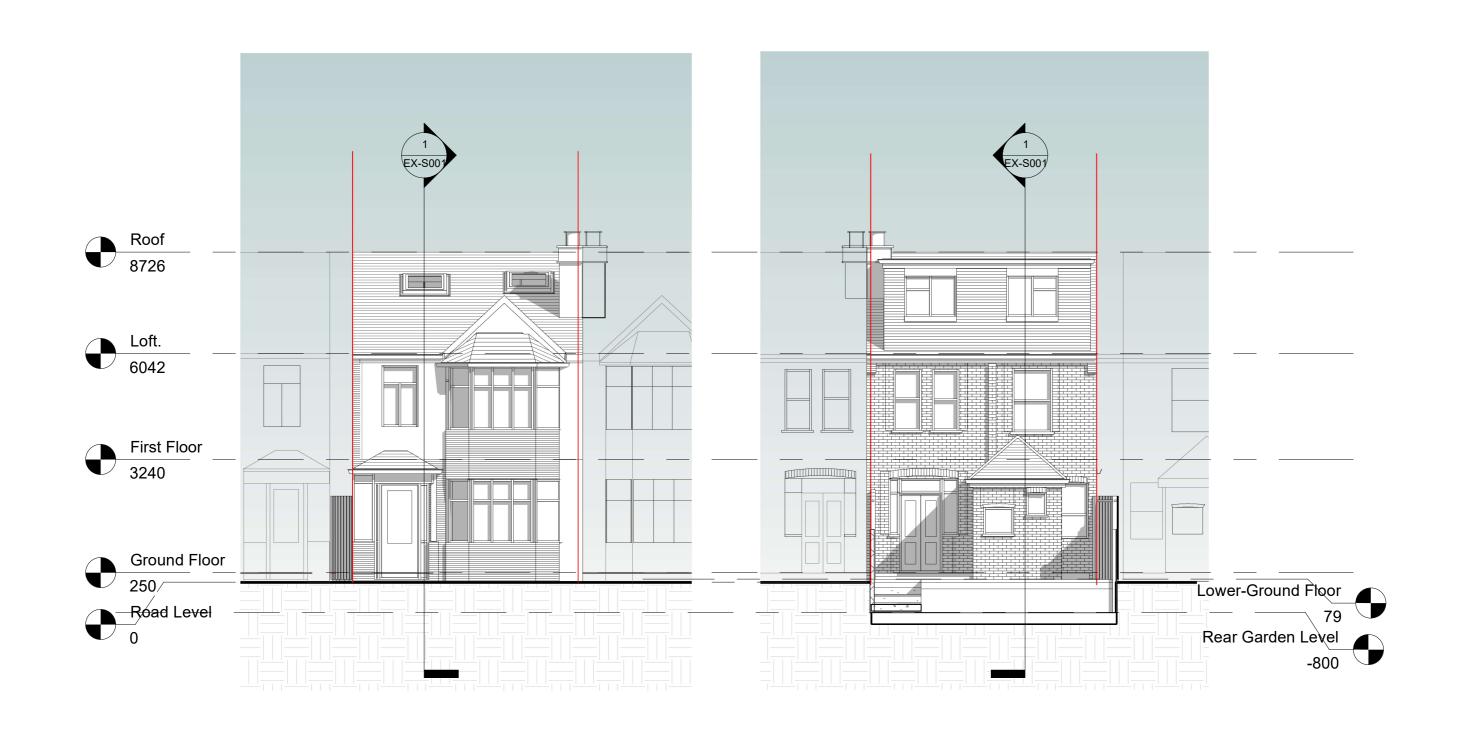

| 4 Elmcroft Cres, Golders Green, NW11 9SY |                |                | DRAWING TITLE  Existing-Front/ Rear Elevation |          |   |
|------------------------------------------|----------------|----------------|-----------------------------------------------|----------|---|
|                                          |                |                |                                               |          |   |
|                                          |                |                | CLIENT                                        |          | 7 |
|                                          |                |                | Mr Cutler                                     |          | - |
| Date                                     | Project number | DRWAING NUMBER | Scale (@ A3)                                  | Drawn by | 7 |
| November 2020                            | 3464           | EX-F001        | 1:100                                         | Niloufar |   |