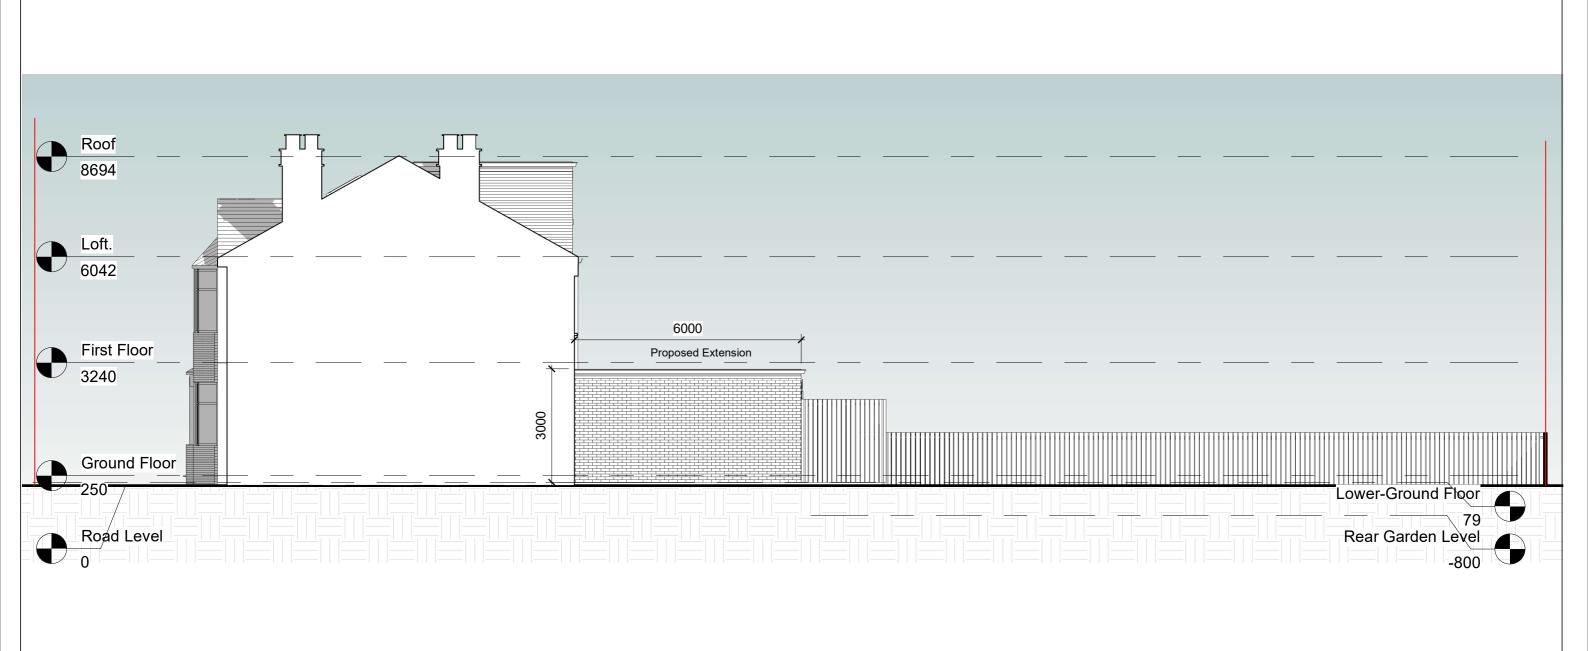

| PROJECT TITLE                           |    |
|-----------------------------------------|----|
| 4 Elmcroft Cres, Golders Green, NW11 98 | 3Y |

| DRAWING TITLE | DRAWING TITLE        |  |  |  |  |
|---------------|----------------------|--|--|--|--|
| Propose       | ed- Side Elevation 1 |  |  |  |  |
| CLIENT        |                      |  |  |  |  |
| Mr Cutler     |                      |  |  |  |  |
| Scale (@ A3)  | Drawn by             |  |  |  |  |
| 4 400         | A 171 6              |  |  |  |  |

10m

| 4 Elmcroft Cres, Golders Green, NW11 9SY |                |                | CLIENT       |          |
|------------------------------------------|----------------|----------------|--------------|----------|
|                                          |                |                | Mr Cutler    |          |
| Date                                     | Project number | DRWAING NUMBER | Scale (@ A3) | Drawn by |
| December 2020                            | 3464           | PR-E002        | 1:100        | Niloufar |