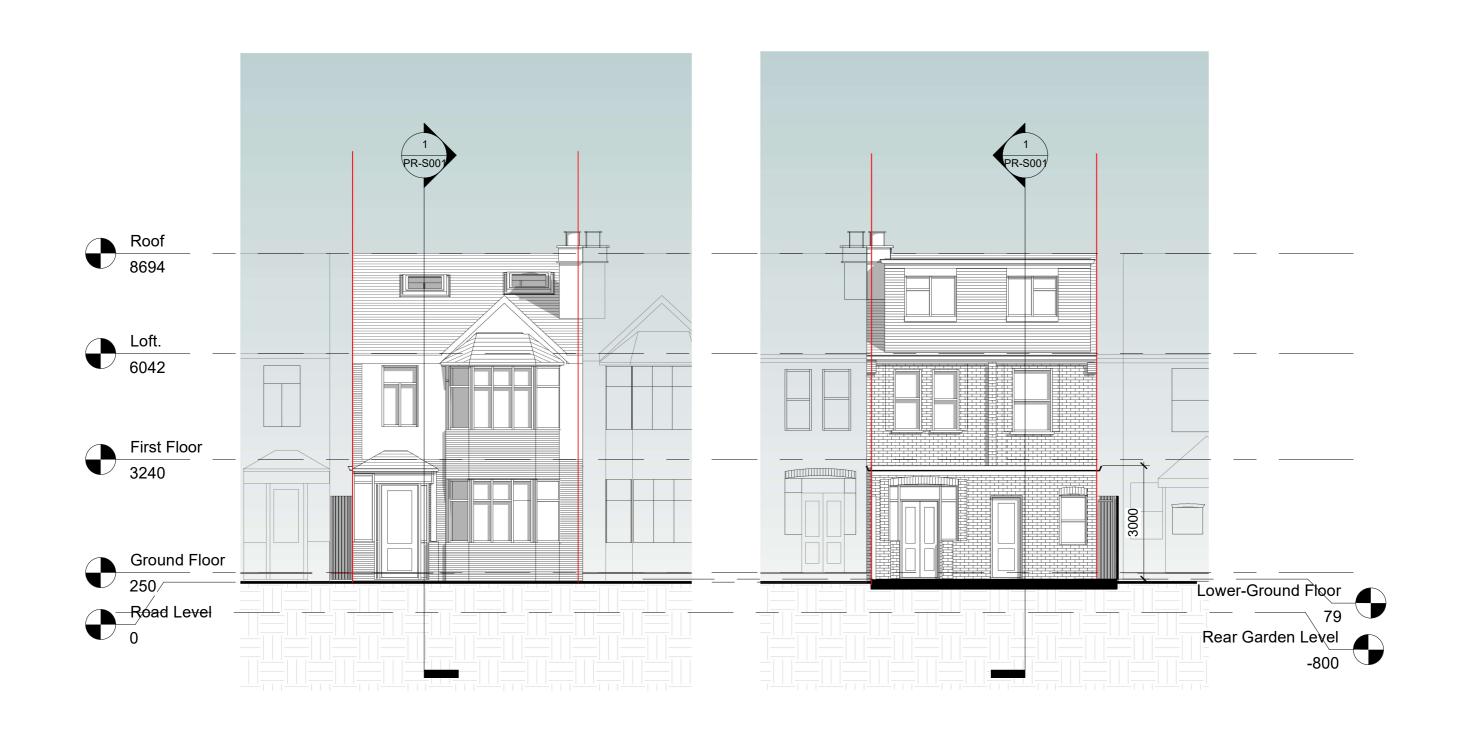

| PROJECT TITLE                            |                |                   | DRAWING TITLE                  |          |  |
|------------------------------------------|----------------|-------------------|--------------------------------|----------|--|
| 4 Elmcroft Cres, Golders Green, NW11 9SY |                |                   | Proposed-Front/ Rear Elevation |          |  |
| 4 EIMCroft                               | Cres, Golders  | CLIENT Mr. Cutton |                                |          |  |
|                                          |                |                   | Mr Cutler                      |          |  |
| Date                                     | Project number | DRWAING NUMBER    | Scale (@ A3)                   | Drawn by |  |

PR-E001

1:100

Niloufar