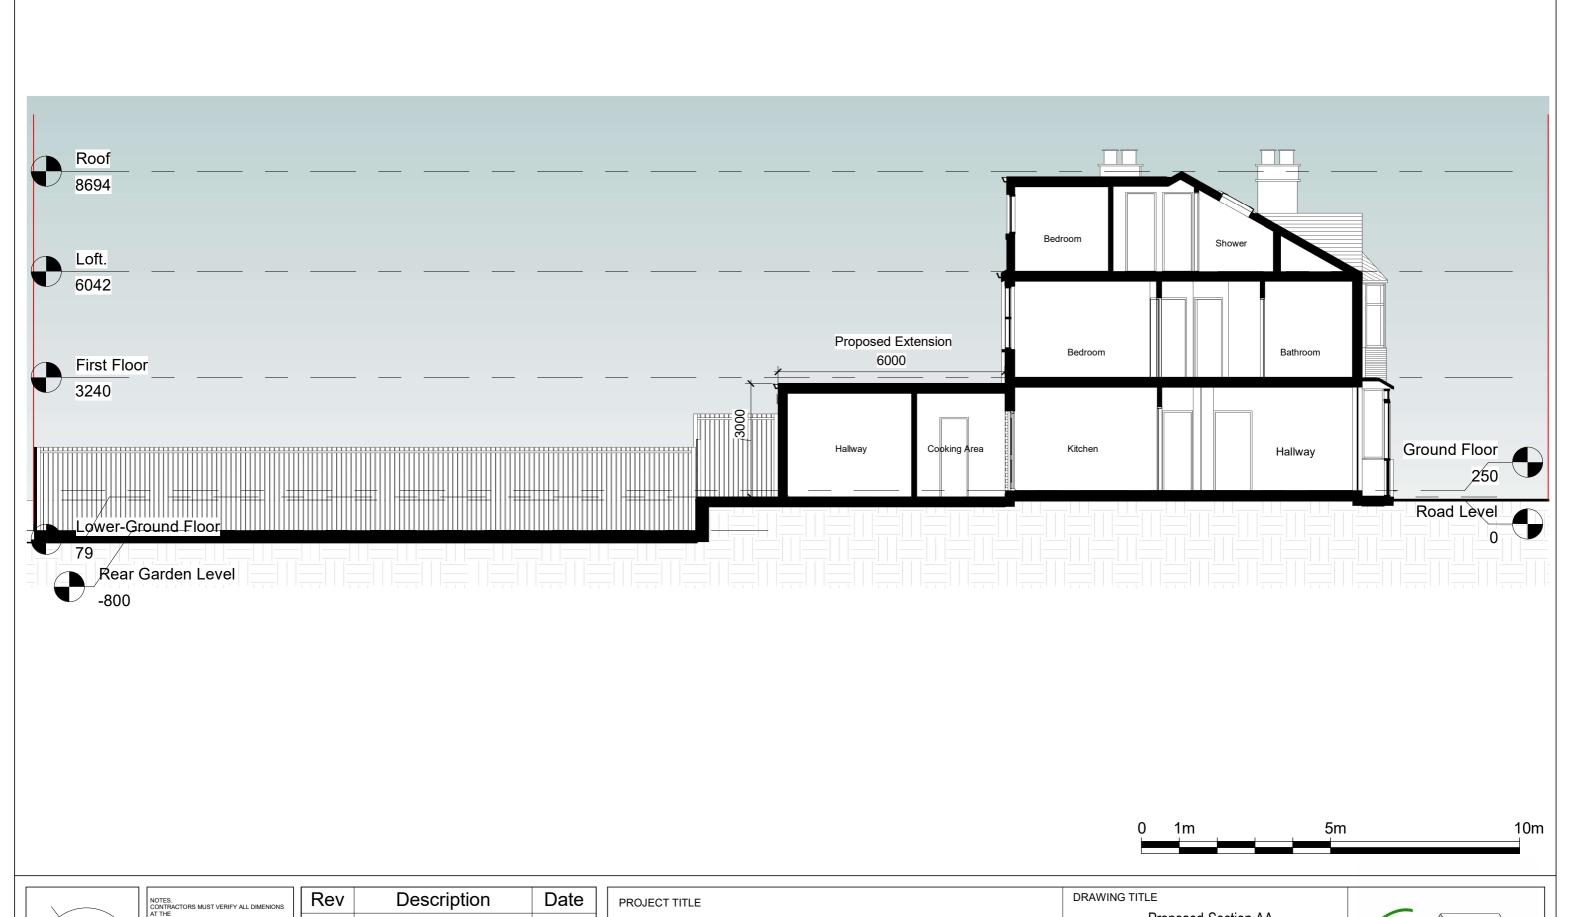

| 4 Elmcroft Cres, Golders Green, NW11 9SY |                |                | DRAWING TITLE |                 |
|------------------------------------------|----------------|----------------|---------------|-----------------|
|                                          |                |                | Prop          | osed-Section AA |
|                                          |                |                | CLIENT        |                 |
|                                          |                |                | Mr Cutler     |                 |
| Date                                     | Project number | DRWAING NUMBER | Scale (@ A3)  | Drawn by        |