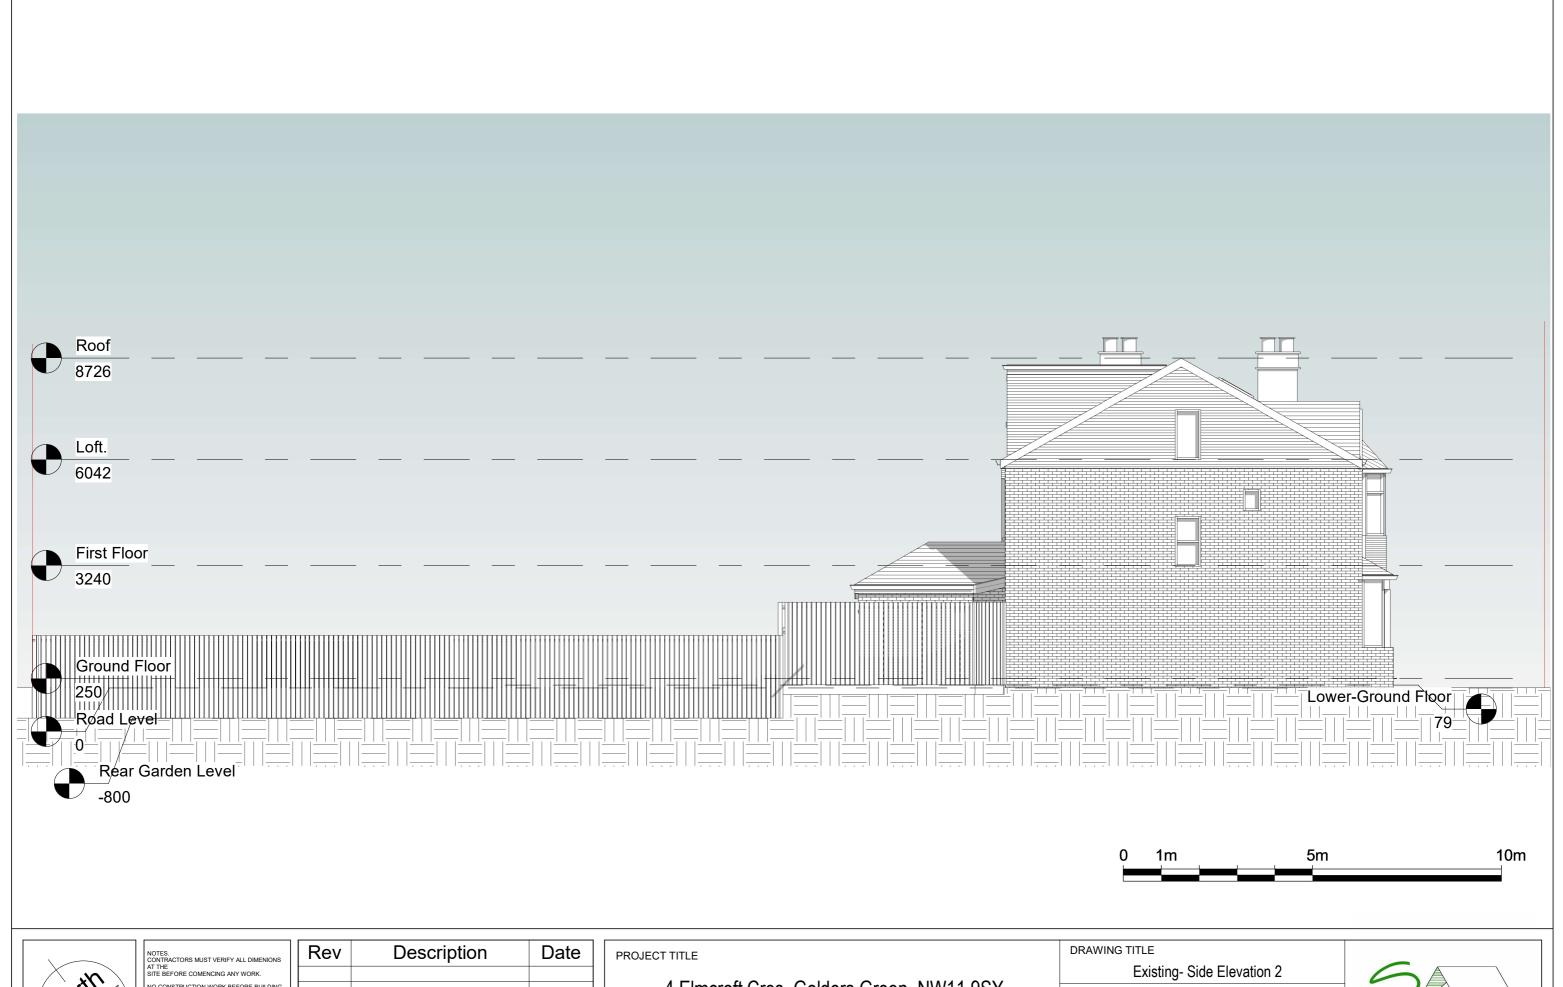

Date

November 2020

| PROJECT TITLE |                |                 |            |
|---------------|----------------|-----------------|------------|
| 4 Elmcroft    | Cres, Golders  | Green, NW11 9SY | CLIENT     |
| Date          | Project number | DRWAING NUMBER  | Scale (@ / |

EX-E003

Project number

3464

|                            | DRAWING TITLE |          |  |  |  |
|----------------------------|---------------|----------|--|--|--|
| Existing- Side Elevation 2 |               |          |  |  |  |
|                            | CLIENT        |          |  |  |  |
|                            | Mr Cutler     |          |  |  |  |
|                            | Scale (@ A3)  | Drawn by |  |  |  |
|                            | 1:100         | Niloufar |  |  |  |