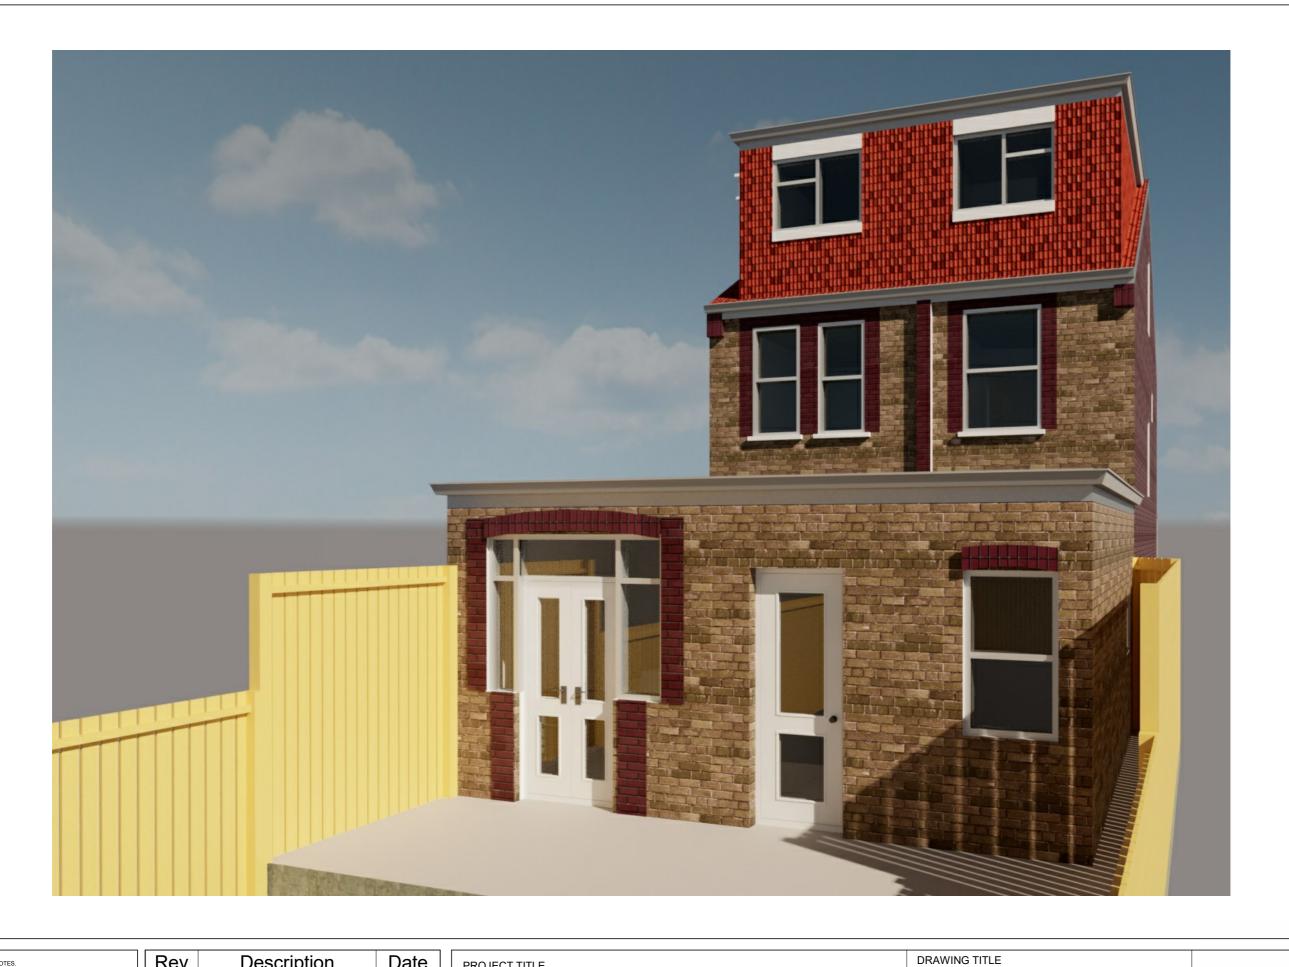

| PROJECT TITLE                            |
|------------------------------------------|
| 4 Elmcroft Cres, Golders Green, NW11 9SY |

DRWAING NUMBER Date Project number 3464 December 2020 PR-S002

Proposed- 3D Modelling CLIENT Mr Cutler Scale (@ A3) Drawn by Niloufar