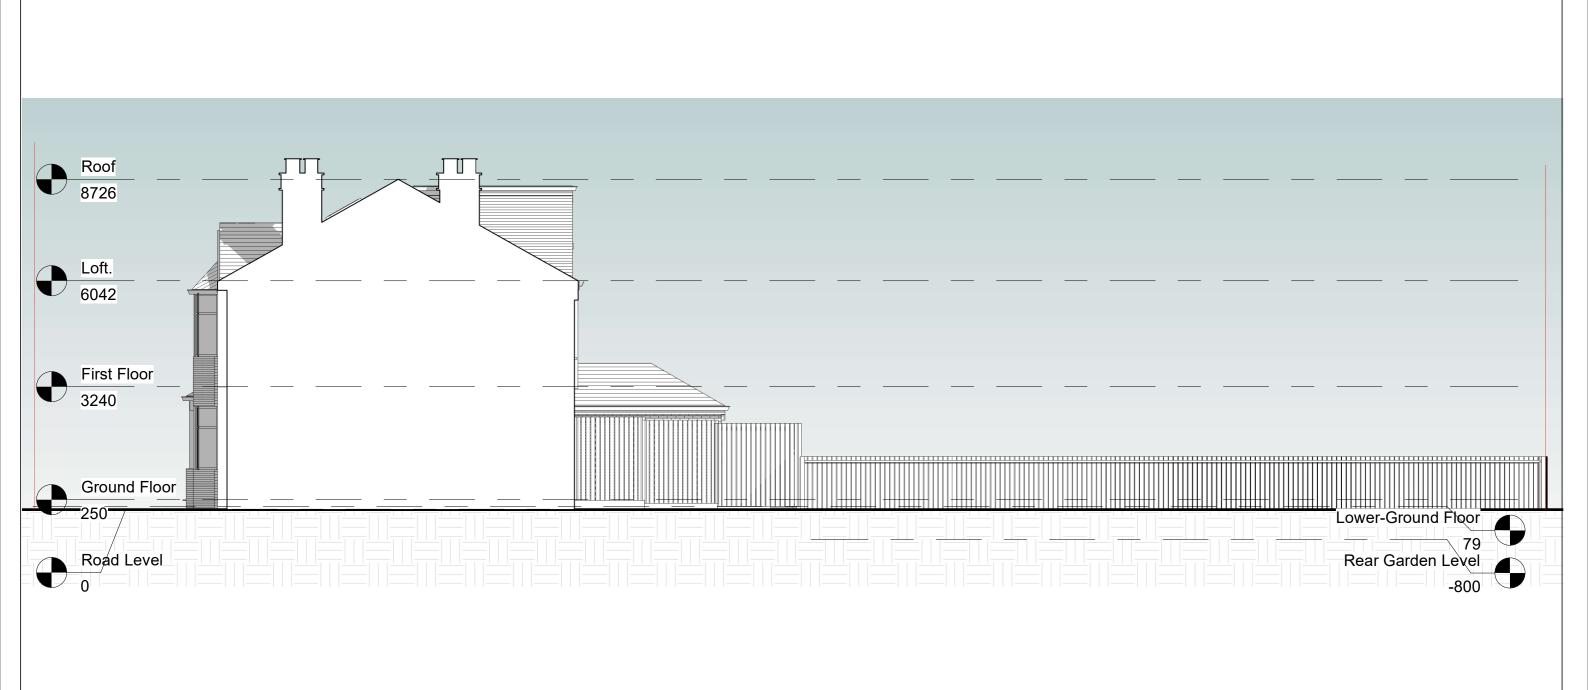

Date

November 2020

| PROJECT TITLE                            |                |                | DRAWING TITLE |         |    |
|------------------------------------------|----------------|----------------|---------------|---------|----|
| 4 Elmcroft Cres, Golders Green, NW11 9SY |                |                | E             | xisting | J- |
|                                          |                |                | CLIENT        |         |    |
|                                          |                |                |               | Mr      | •  |
| Date                                     | Project number | DRWAING NUMBER | Scale (@ A3)  |         |    |

EX-E002

Project number

3464

| Existing- Side Elevation 1 |          |  |  |  |
|----------------------------|----------|--|--|--|
| CLIENT                     |          |  |  |  |
| Mr Cutler                  |          |  |  |  |
| Scale (@ A3)               | Drawn by |  |  |  |
| 1:100                      | Niloufar |  |  |  |