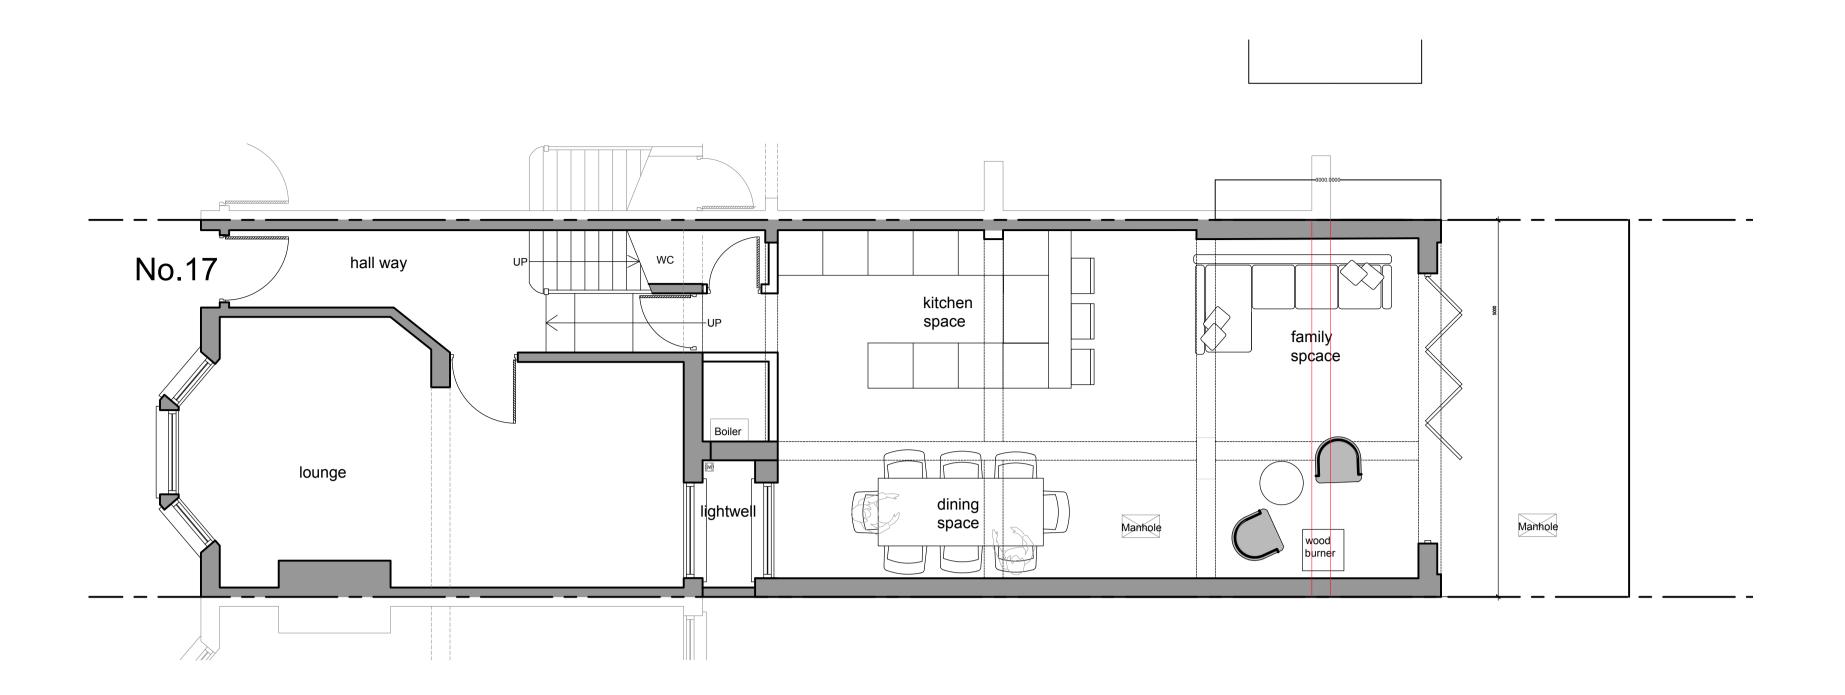

1:50 GROUND FLOOR PLAN PROPOSED

Copyright of this drawing remains the property of Atelier iad Ltd and should not be reproduced in full or parts or re-issued without written permission from Atelier iad Ltd

All dimensions shown are in millimetres, unless otherwise stated. Any use of these dimensions, other than for general reference, should be the subject of third party checking on site.

Any work that is carried out on the basis of this drawing should be carried out to all relevant British Standards and associated manufacturer's instructions / recommendations.

project Number: 20XXX drawing Number: P 100

03.03.2021

17 NEW TRINITY ROAD PROPOSED GROUND FLOOR AND ELEVATIONS

Description