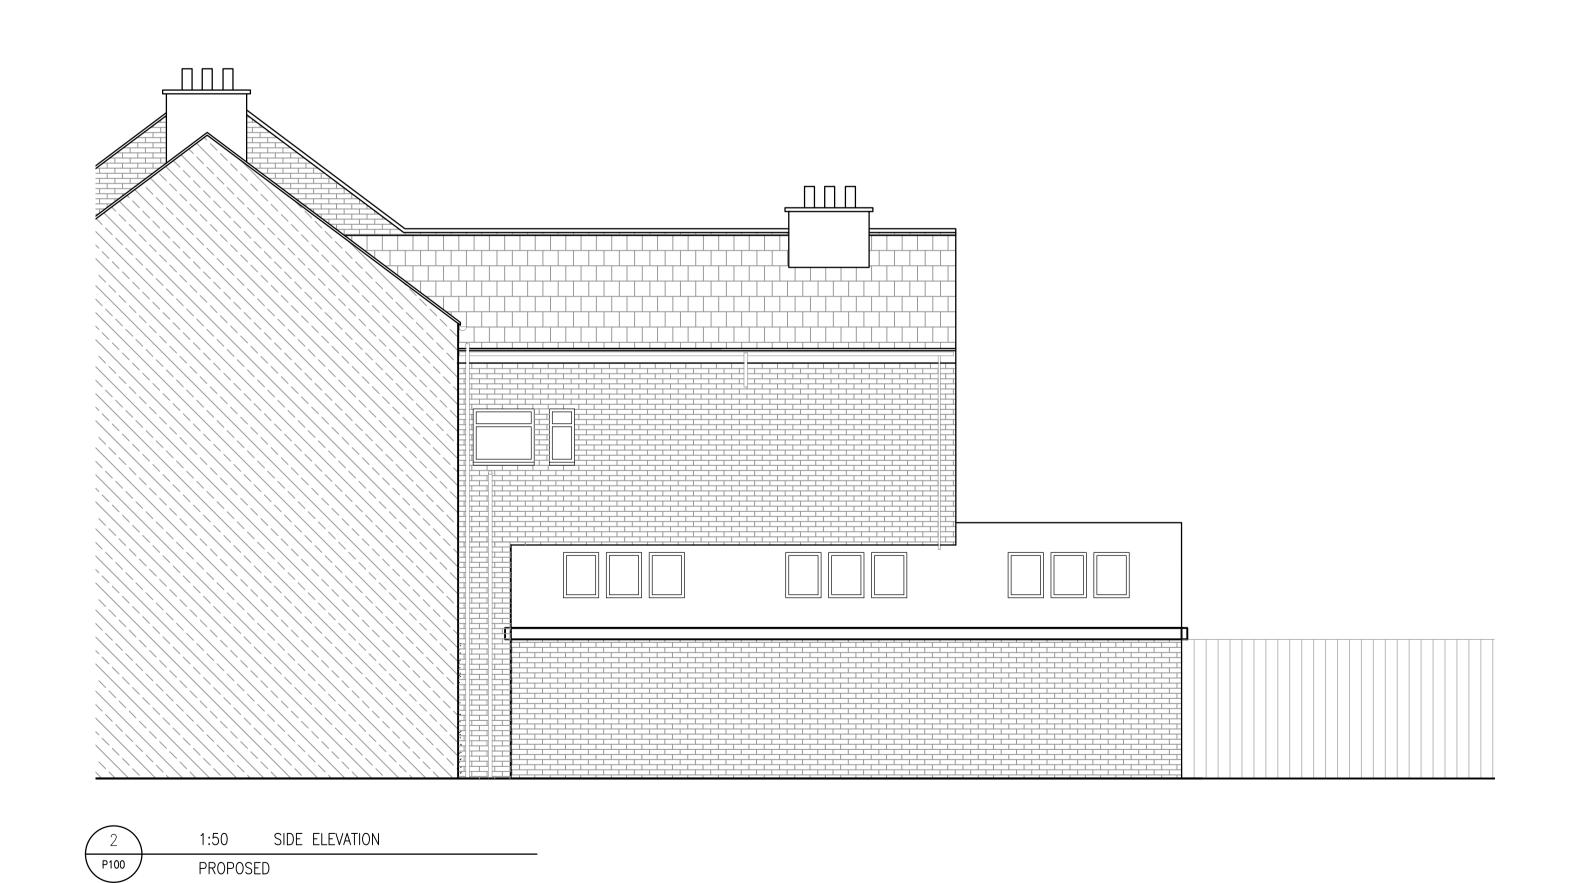

project Number: 20XXX drawing Number: P 100

03.03.2021

17 NEW TRINITY ROAD PROPOSED GROUND FLOOR AND ELEVATIONS

Description