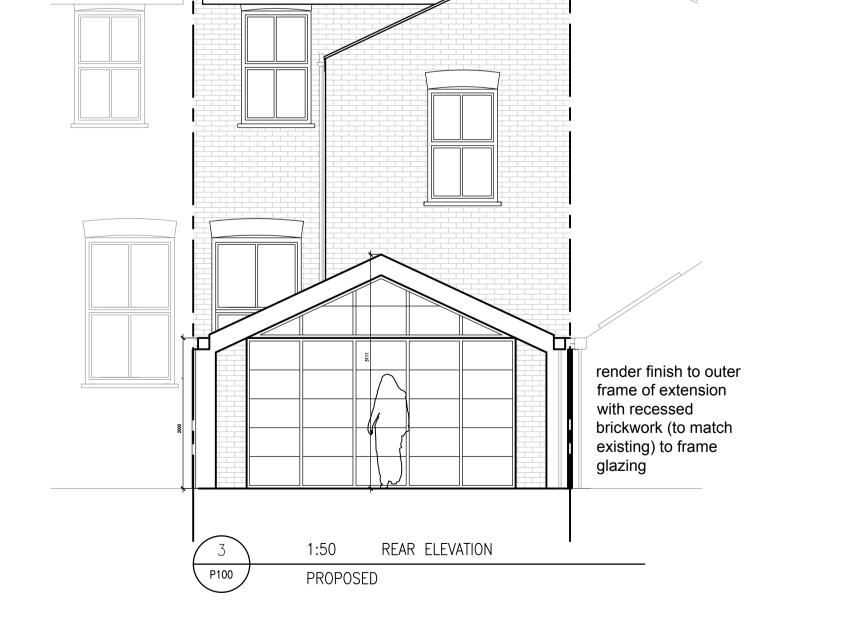

project Number: 20XXX drawing Number: P 100

03.03.2021

17 NEW TRINITY ROAD PROPOSED GROUND FLOOR AND ELEVATIONS

Description