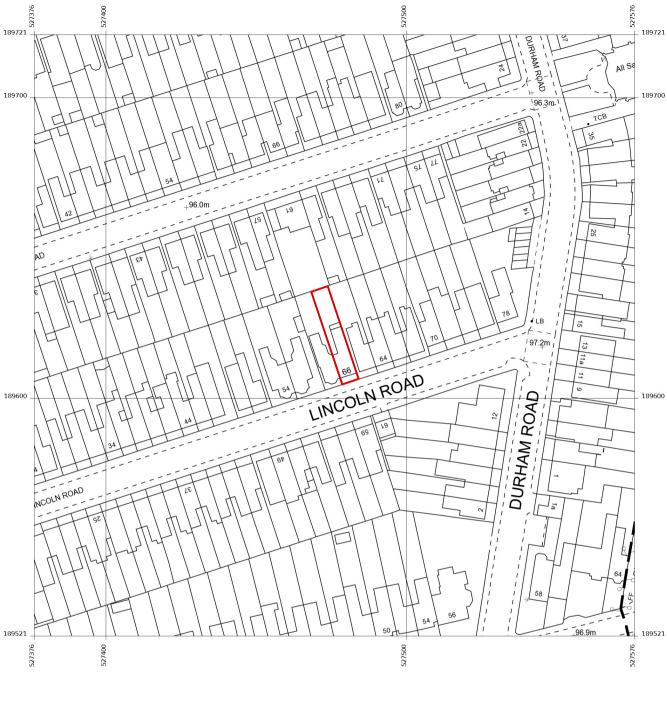

60, Lincoln Rd, East Finchley, London N2 9DL

Supplied by: **Stanfords 20 Nov 2020** Licence: © Crown Copyright and database rights 2020 OS100035409 Order Licence Reference: OI1436619 Centre coordinates: 527476 189621

REVISIONS

A 20201118 PERMITTED DEVELOPMENT

ANTOINE BROYE 60 LINCOLN ROAD

 PLAN
 080-041

 1:1250 @ A3
 PM
 REV A