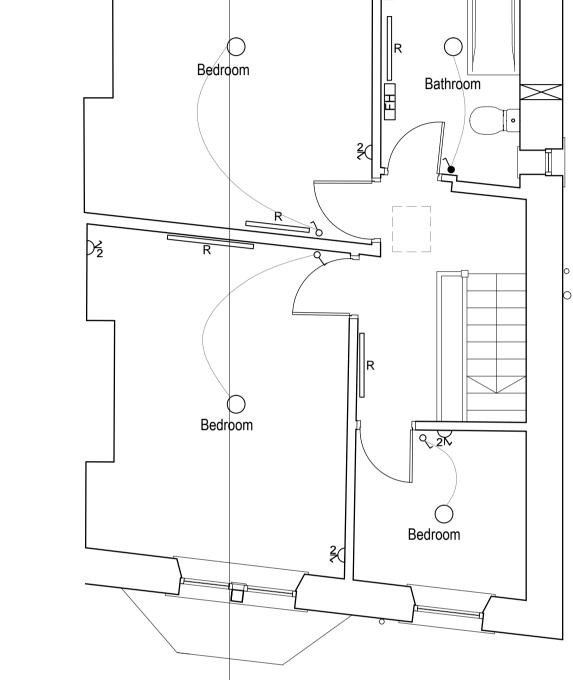

# Drawing title Existing Plans

Discrepancies, ambiguities and/or omissions between this drawing and information given elsewhere must be reported to the architect before proceeding.
This drawing is copyright.
Dimensions must be checked on site.
Do not scale off dimensions from this drawing.

LOWER GROUND FLOOR PLAN 1:50

**GROUND FLOOR PLAN 1:50** 

FIRST FLOOR PLAN 1:50

#### Key (Mechanical and Electrical):

#### Pendant light fitting.

Fluorescent strip light.

✓ 5amp light switch.

✓ Pull cord 5amp light switch.

Extraction.

Single switched socket

RCB distribution board

2 Double switched socket

2 Double switched socket at counter height

13 amp switch

R Radiator

EM Electric meter
GAS Gas meter

FH Fan heater