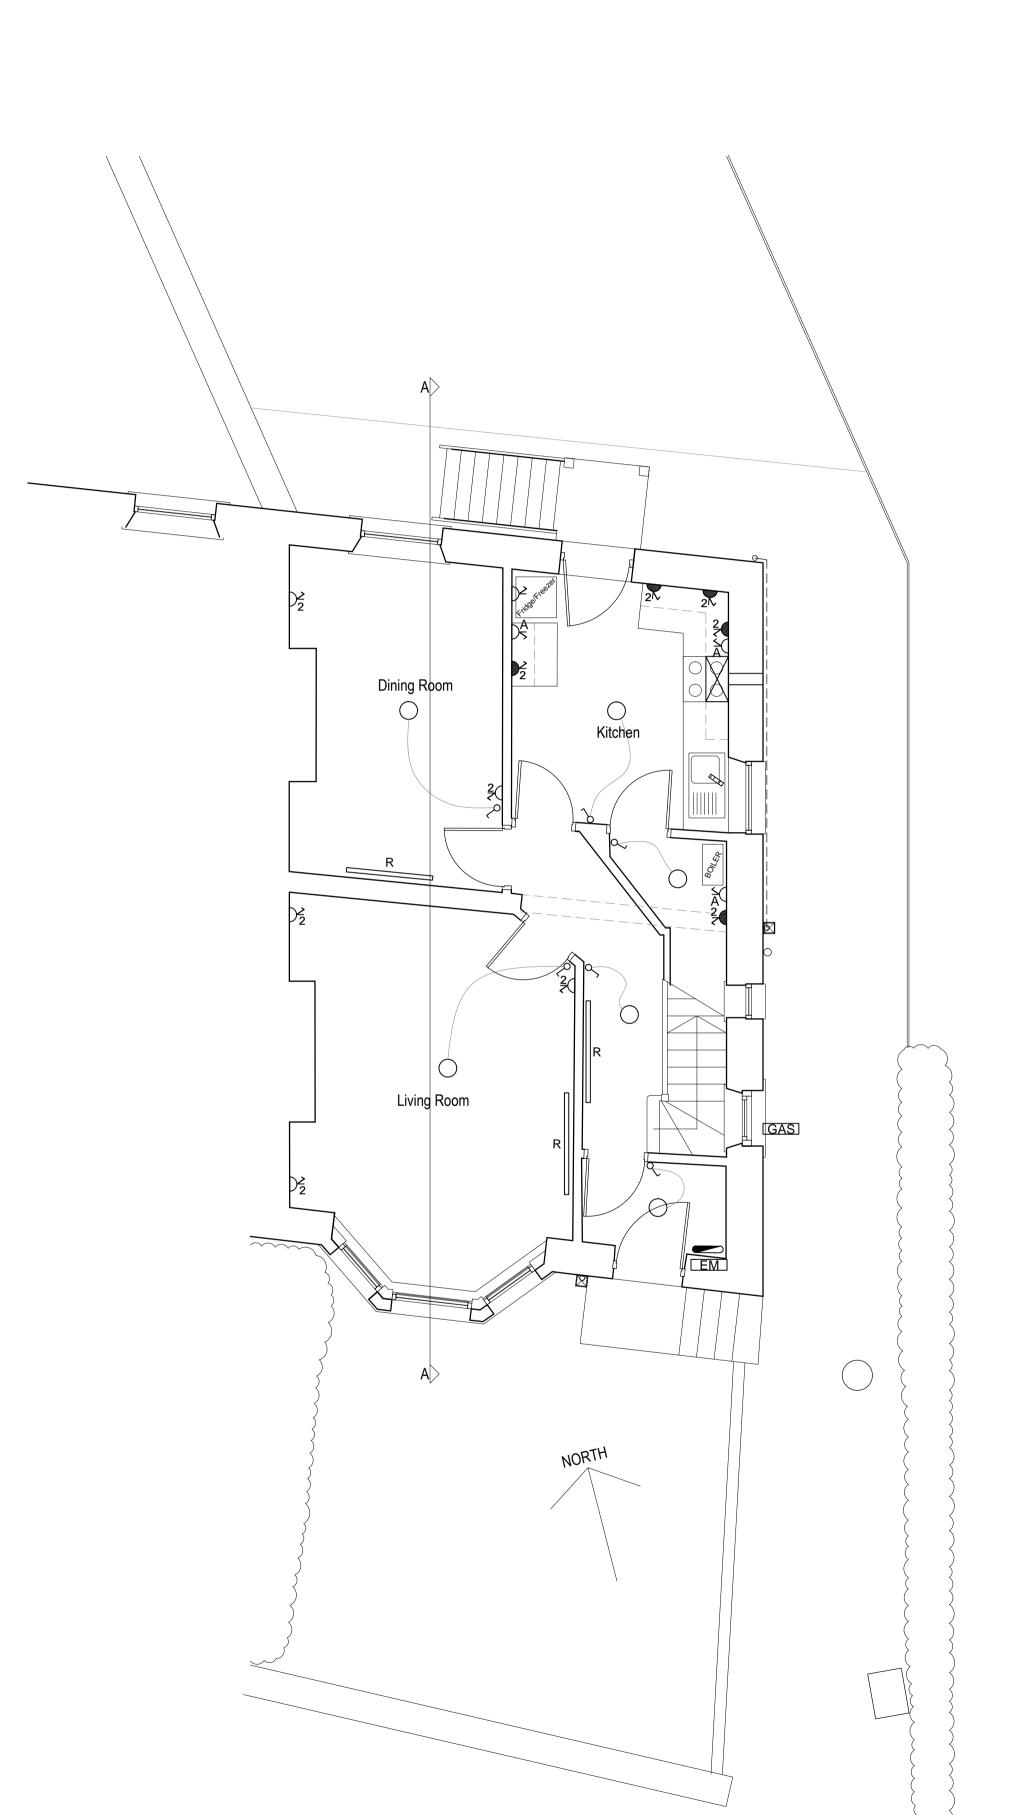

LOWER GROUND FLOOR PLAN 1:50

**GROUND FLOOR PLAN 1:50** 

FIRST FLOOR PLAN 1:50

#### Key (Mechanical and Electrical):

#### Pendant light fitting.

Fluorescent strip light.

✓ 5amp light switch.

✓ Pull cord 5amp light switch.

Extraction.

Single switched socket

RCB distribution board

2 Double switched socket

2 Double switched socket at counter height

13 amp switch

R Radiator

EM Electric meter
GAS Gas meter

FH Fan heater