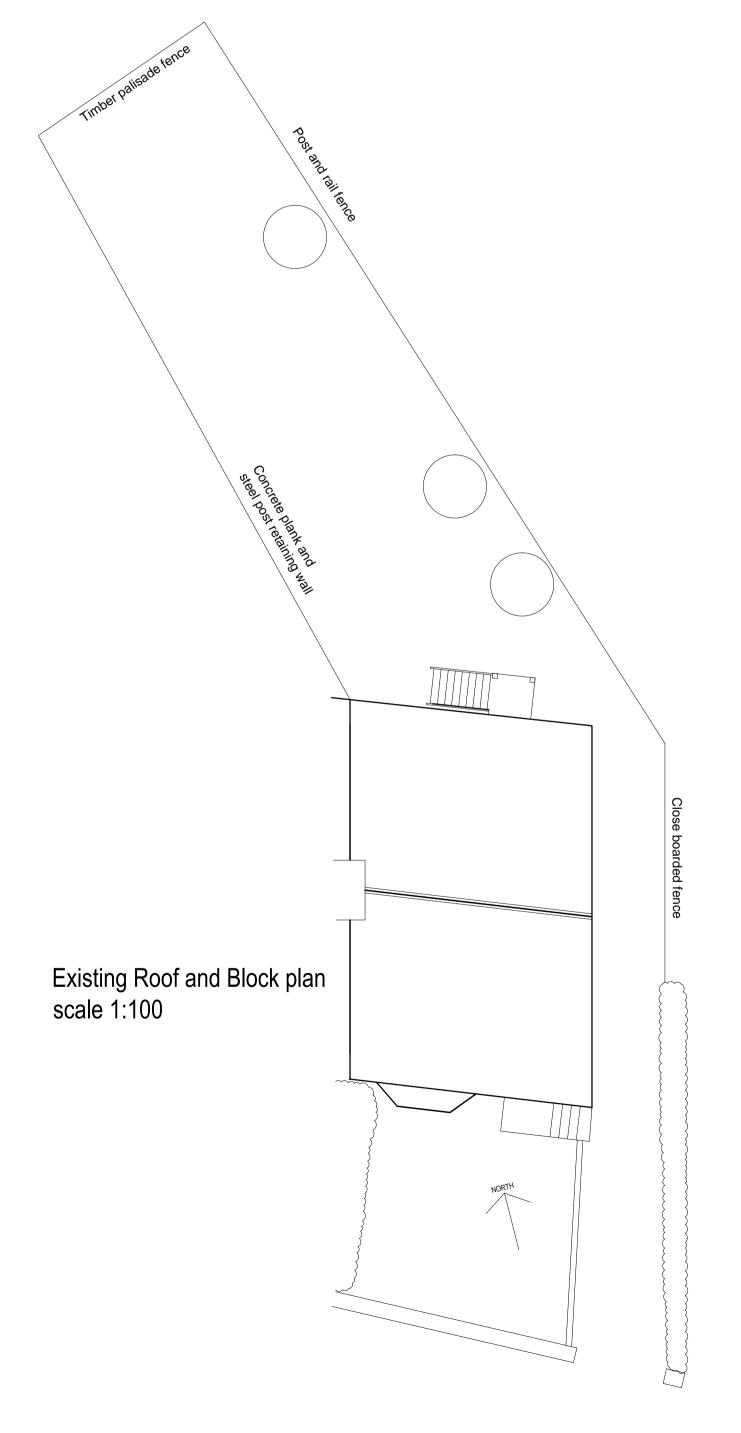

REV A 4 May 2021 Truss section deleted Existing roof/block plan added

SOUTH ELEVATION 1:50

NORTH ELEVATION 1:50