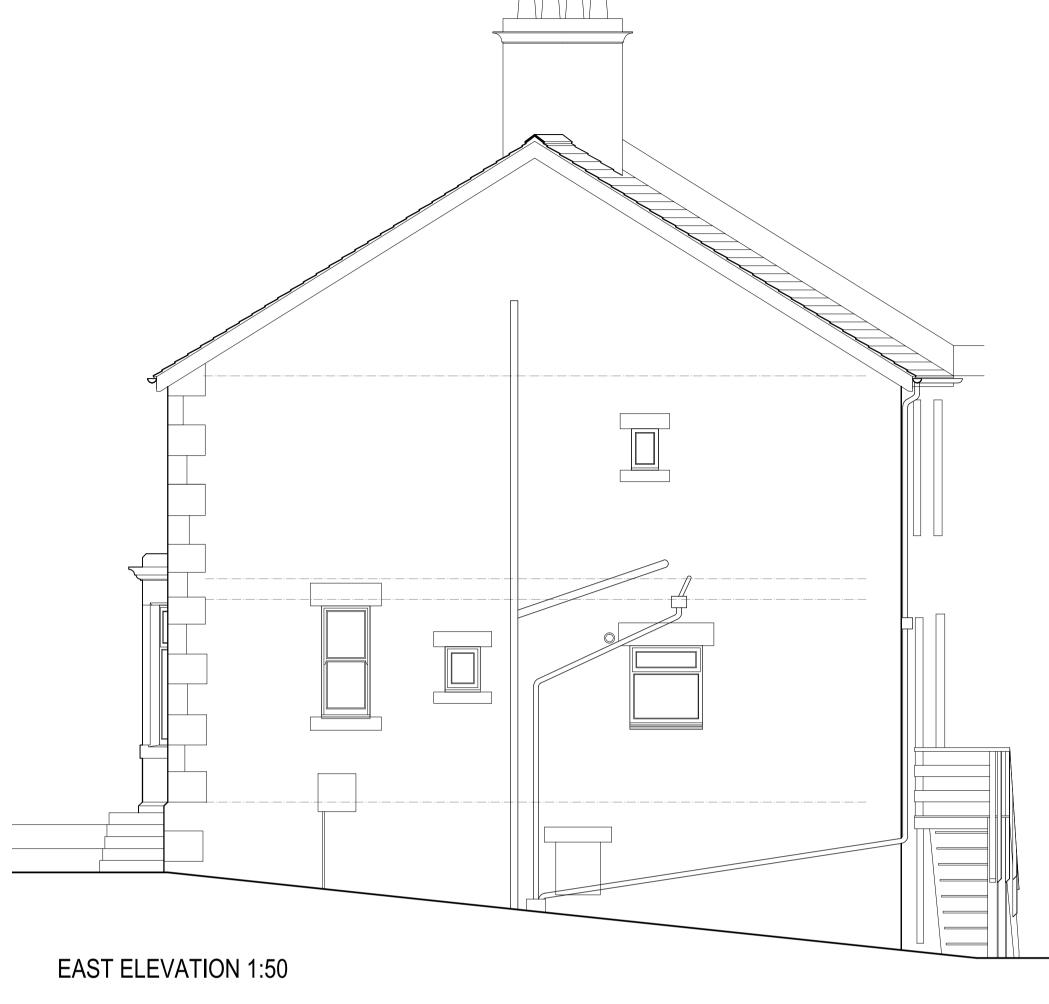

REV A 4 May 2021 Truss section deleted Existing roof/block plan added

SOUTH ELEVATION 1:50

NORTH ELEVATION 1:50