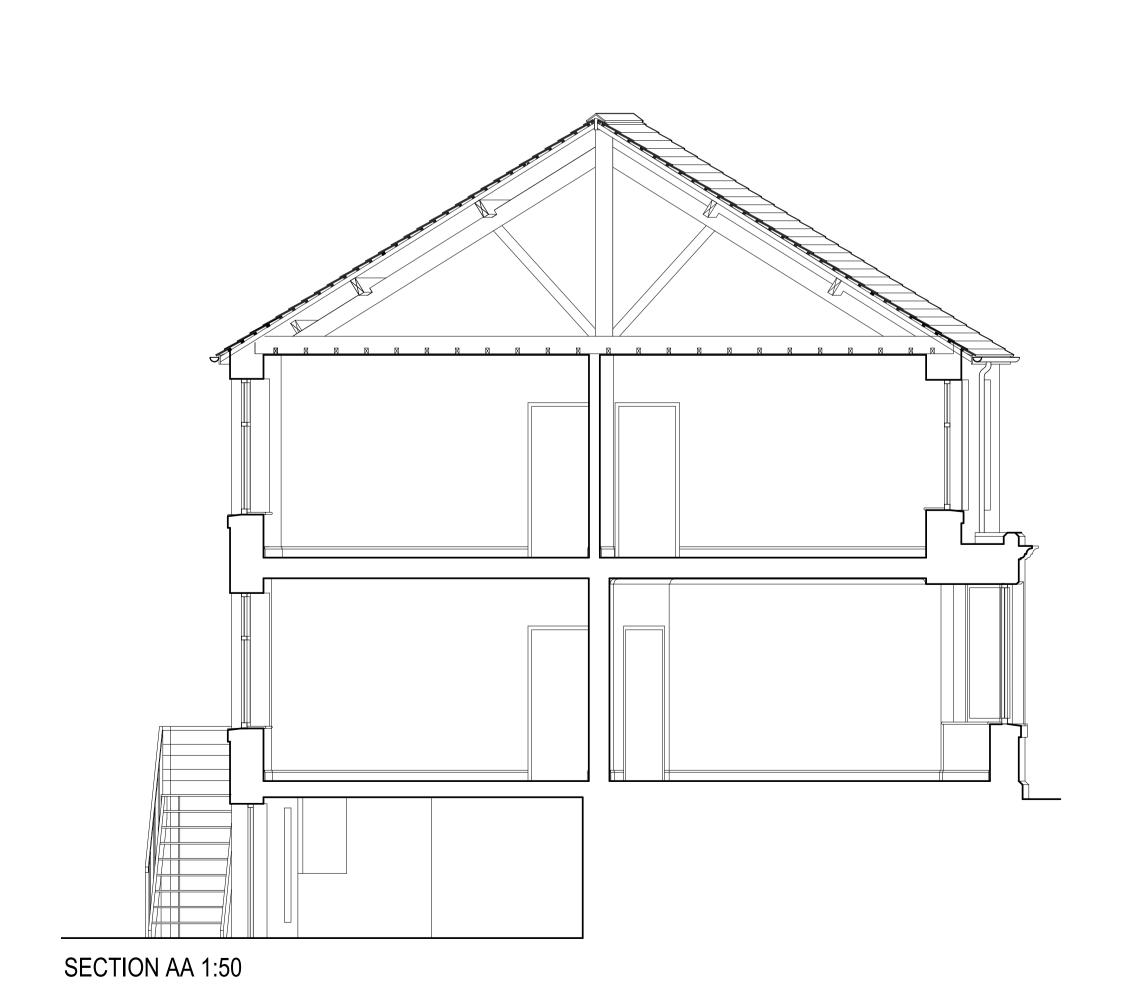

REV A 4 May 2021 Truss section deleted Existing roof/block plan added

SOUTH ELEVATION 1:50

NORTH ELEVATION 1:50