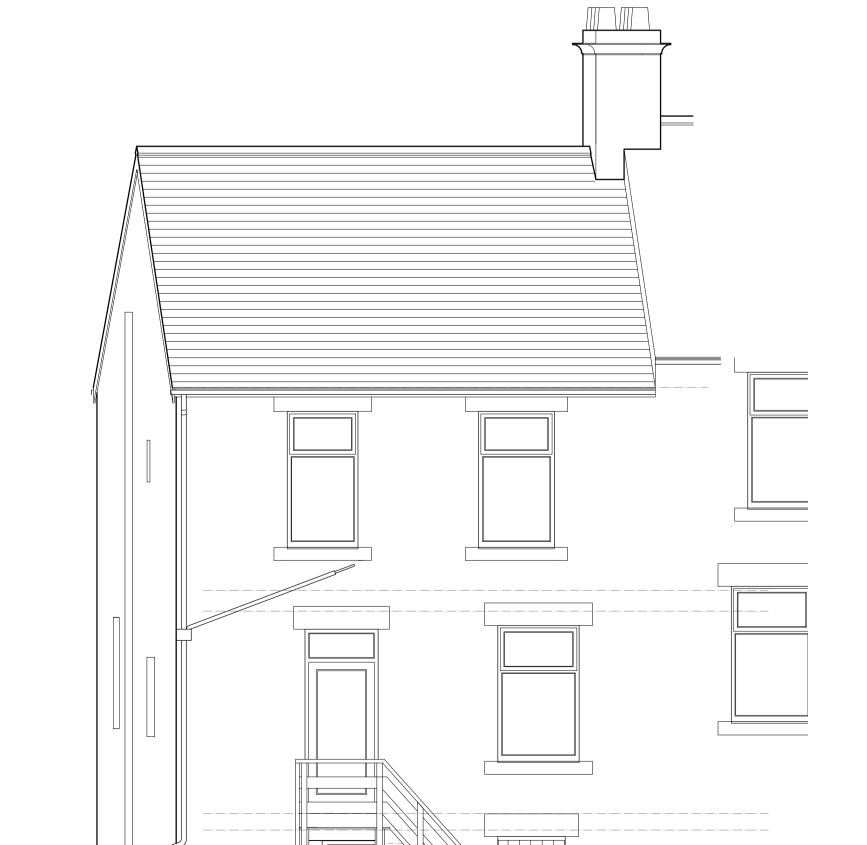

REV A 4 May 2021 Truss section deleted Existing roof/block plan added

SOUTH ELEVATION 1:50

NORTH ELEVATION 1:50