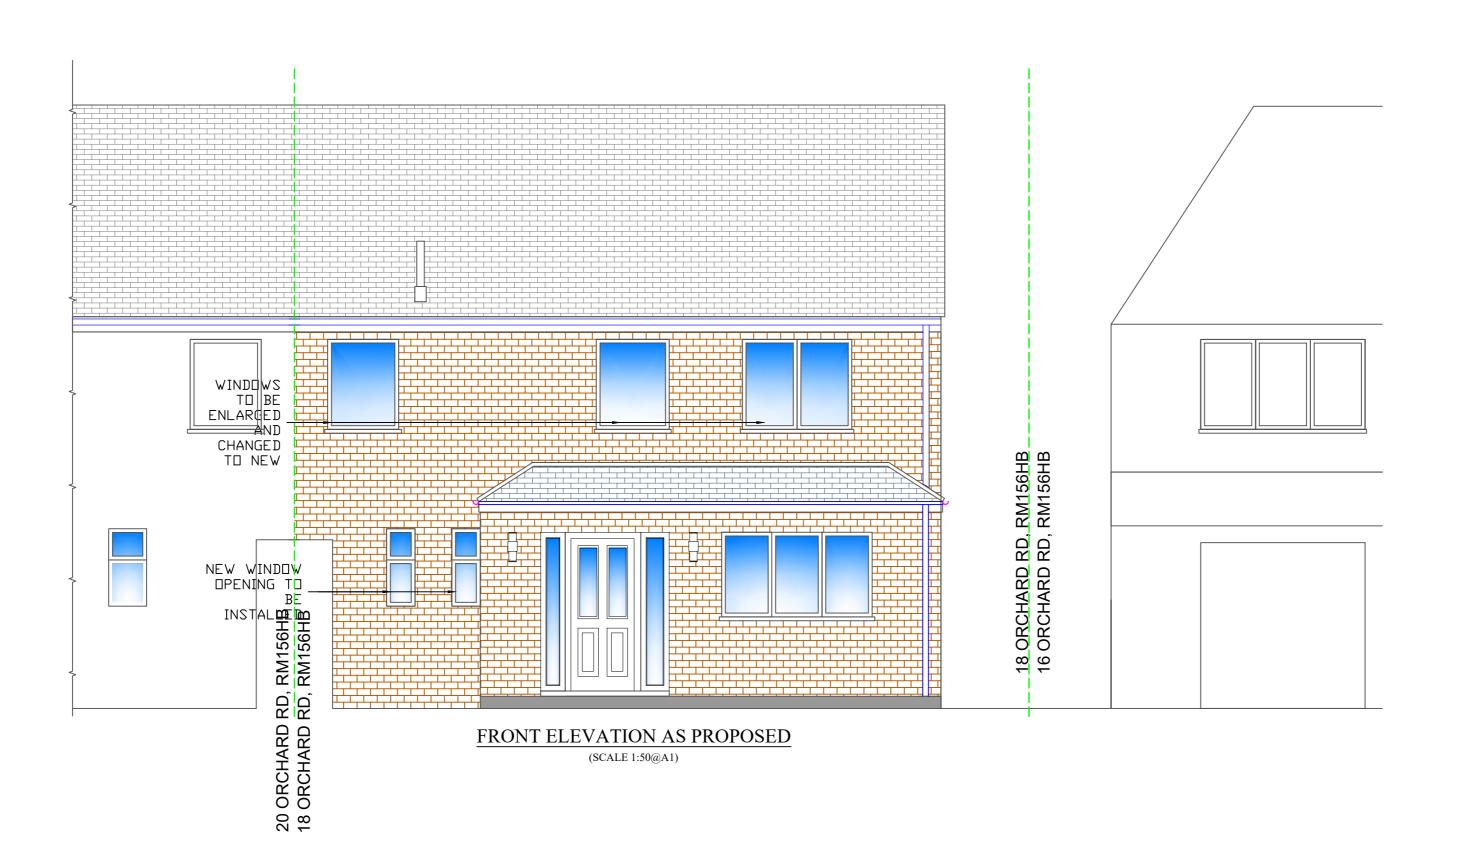

© THIS DRAWING IS COPYRIGHT

| REV: | AMENDMENT: | BY: | DATE: |
|------|------------|-----|-------|

PROJECT:

TITLE:

ELEVATIONS INCLUDING PARTIAL NEIGHBOUR HOUSES AS PROPOSED

SITE ADDRESS:

18 ORCHARD RD, RM156HB