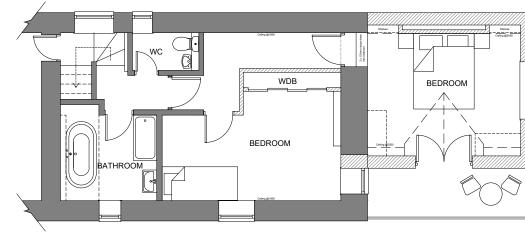

FRONT ELEVATION 1:100

SIDE ELEVATION 1:100

**GROUND FLOOR PLAN 1:100** 

FIRST FLOOR PLAN 1:100

| . The copyright of this drawing re- | emains with the Architect. |  |
|-------------------------------------|----------------------------|--|
| I. If in doubt ask!                 |                            |  |
|                                     |                            |  |
|                                     |                            |  |

| PROJECT:   | MEADOWBANK, COCKLEFORD        |           |              |  |
|------------|-------------------------------|-----------|--------------|--|
| DWG TITLE: | PROPOSED PLANS AND ELEVATIONS |           |              |  |
| SCALE:     | 1:100@A3                      | DRAWN: RP | CHECKED:     |  |
| DWG NO:    | 21.013.03                     | REV: -    | DATE: MAR 21 |  |