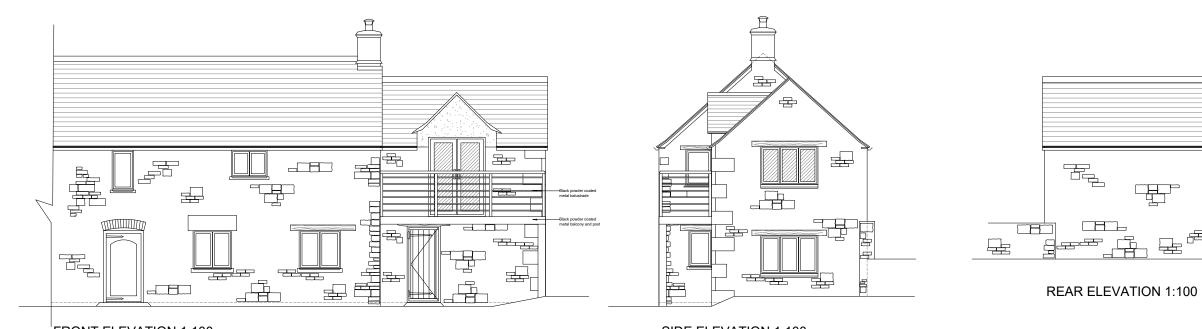

FRONT ELEVATION 1:100

SIDE ELEVATION 1:100

**GROUND FLOOR PLAN 1:100** 

FIRST FLOOR PLAN 1:100

| . The copyright of this drawing re- | emains with the Architect. |  |
|-------------------------------------|----------------------------|--|
| I. If in doubt ask!                 |                            |  |
|                                     |                            |  |
|                                     |                            |  |

| REVISIONS |  |  |
|-----------|--|--|
|           |  |  |

SECTION 1:100

Eric Cole Ltd. Eagle Suite, The Wheelhouse, Bond's Mill, Stonehouse, Gloucestershire, GL10 3RF T: +44 (0)1285 641234 E: mail@ericcole.co.uk W: www.ericcole.co.uk

| PROJECT:   | MEADOWBANK, COCKLEFORD        |           |              |  |
|------------|-------------------------------|-----------|--------------|--|
| DWG TITLE: | PROPOSED PLANS AND ELEVATIONS |           |              |  |
| SCALE:     | 1:100@A3                      | DRAWN: RP | CHECKED:     |  |
| DWG NO:    | 21.013.03                     | REV: -    | DATE: MAR 21 |  |