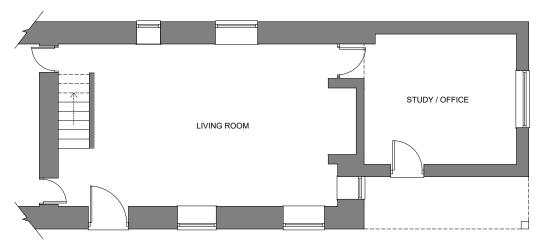

FRONT ELEVATION 1:100

SIDE ELEVATION 1:100

**GROUND FLOOR PLAN 1:100** 

FIRST FLOOR PLAN 1:100

| . The copyright of this drawing re- | emains with the Architect. |  |
|-------------------------------------|----------------------------|--|
| I. If in doubt ask!                 |                            |  |
|                                     |                            |  |
|                                     |                            |  |

| PROJECT:   | MEADOWBANK, COCKLEFORD        |           |              |  |
|------------|-------------------------------|-----------|--------------|--|
| DWG TITLE: | PROPOSED PLANS AND ELEVATIONS |           |              |  |
| SCALE:     | 1:100@A3                      | DRAWN: RP | CHECKED:     |  |
| DWG NO:    | 21.013.03                     | REV: -    | DATE: MAR 21 |  |