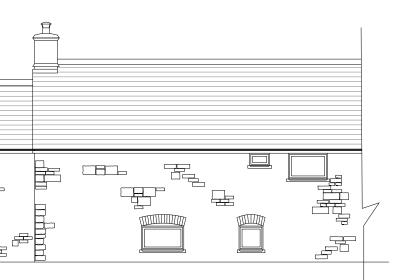

FRONT ELEVATION 1:100

SIDE ELEVATION 1:100

**GROUND FLOOR PLAN 1:100** 

FIRST FLOOR PLAN 1:100

| . The copyright of this drawing re- | emains with the Architect. |  |
|-------------------------------------|----------------------------|--|
| I. If in doubt ask!                 |                            |  |
|                                     |                            |  |
|                                     |                            |  |

| REVISIONS |  |  |
|-----------|--|--|
|           |  |  |

SECTION 1:100

Eric Cole Ltd. Eagle Suite, The Wheelhouse, Bond's Mill, Stonehouse, Gloucestershire, GL10 3RF T: +44 (0)1285 641234 E: mail@ericcole.co.uk W: www.ericcole.co.uk

| PROJECT:   | MEADOWBANK, COCKLEFORD        |           |              |  |
|------------|-------------------------------|-----------|--------------|--|
| DWG TITLE: | PROPOSED PLANS AND ELEVATIONS |           |              |  |
| SCALE:     | 1:100@A3                      | DRAWN: RP | CHECKED:     |  |
| DWG NO:    | 21.013.03                     | REV: -    | DATE: MAR 21 |  |