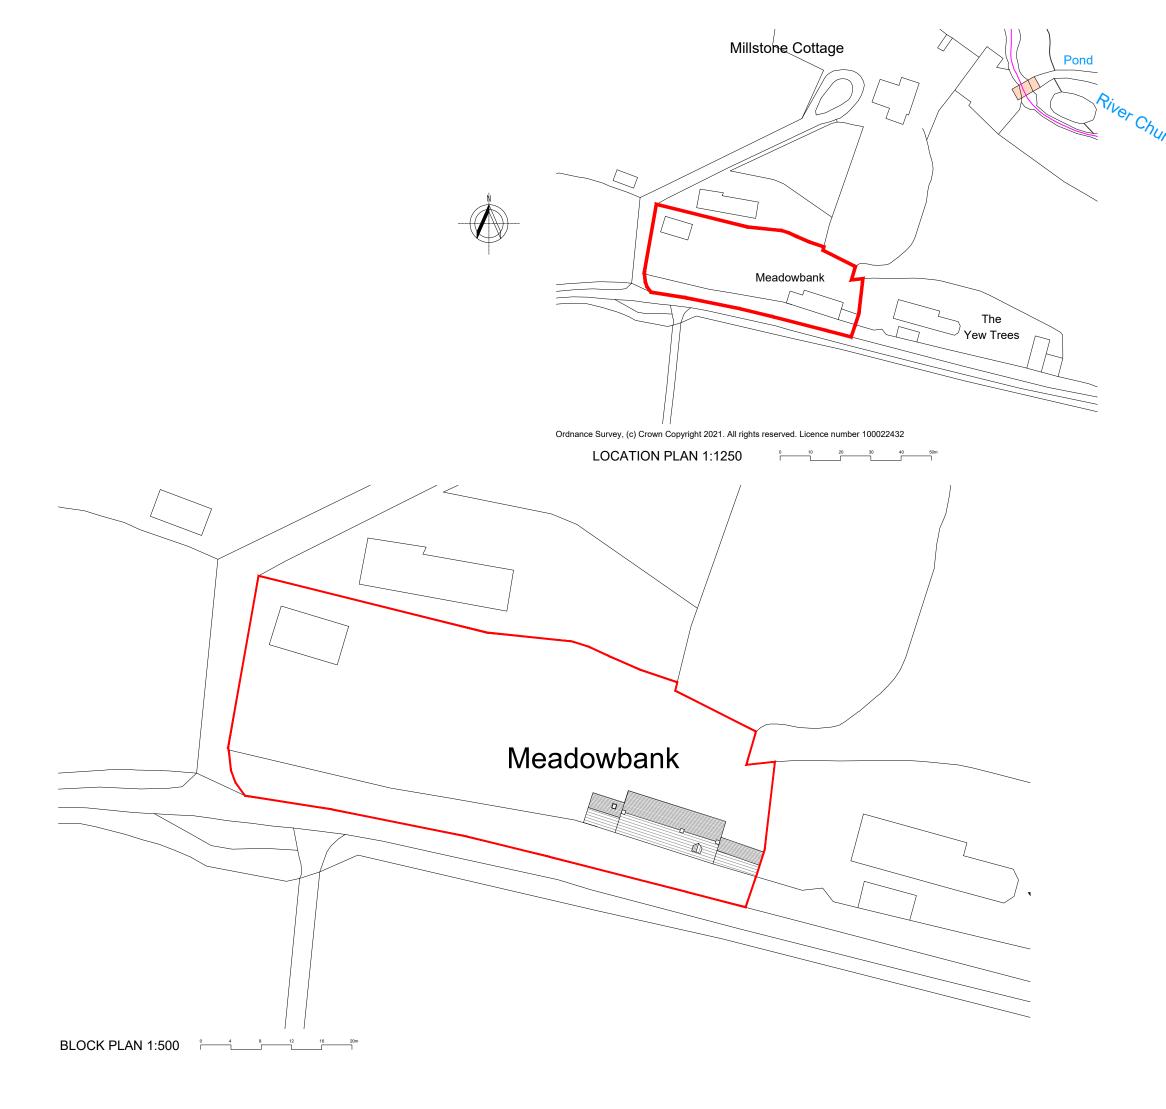

| PROJECT:   | MEADOWBANK, COCKLEFORD  |           |              |  |  |
|------------|-------------------------|-----------|--------------|--|--|
| DWG TITLE: | LOCATION AND BLOCK PLAN |           |              |  |  |
| SCALE:     | AS SPECIFIED @A3        | DRAWN: RP | CHECKED:     |  |  |
| DWG NO:    | 21.013.01               | REV: -    | DATE: APR 21 |  |  |