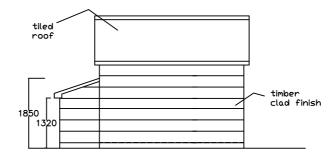

Proposed Front Elevation



Proposed Rear Elevation



## Elevations

## **JAC Associates**

Property Consultants

Mob: 07779 653101 jac.consultants@ntlworld.com

## 3500

Mr Tel:

Client

Project

Blackwells
School Lane
Great Hampden

BUCKS

Drawing Title
Proposed Outbuilding

Drawing Number schoollane-blackwells / 2

elevations

All dimensions and information contained in these plans should be checked on site and with the Local Authority prior to commencing any building works. The works may also be covered by the Town and Country Planning Acts, Building Acts and The Party Wall Act, No works should be commenced prior to obtaining all necessary concents.



Proposed Side Elevation



Proposed Side Elevation