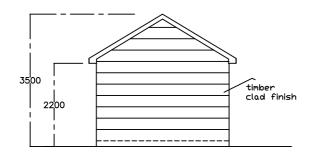

Proposed Front Elevation

Proposed Rear Elevation

Proposed Side Elevation

Proposed Side Elevation

elevations

All dimensions and information contained in these plans should be checked on site and with the Local Authority prior to commencing any building works. The works may also be covered by the Town and Country Planning Acts, Building Acts and The Party Wall Act, No works should be commenced prior to obtaining all necessary concents.