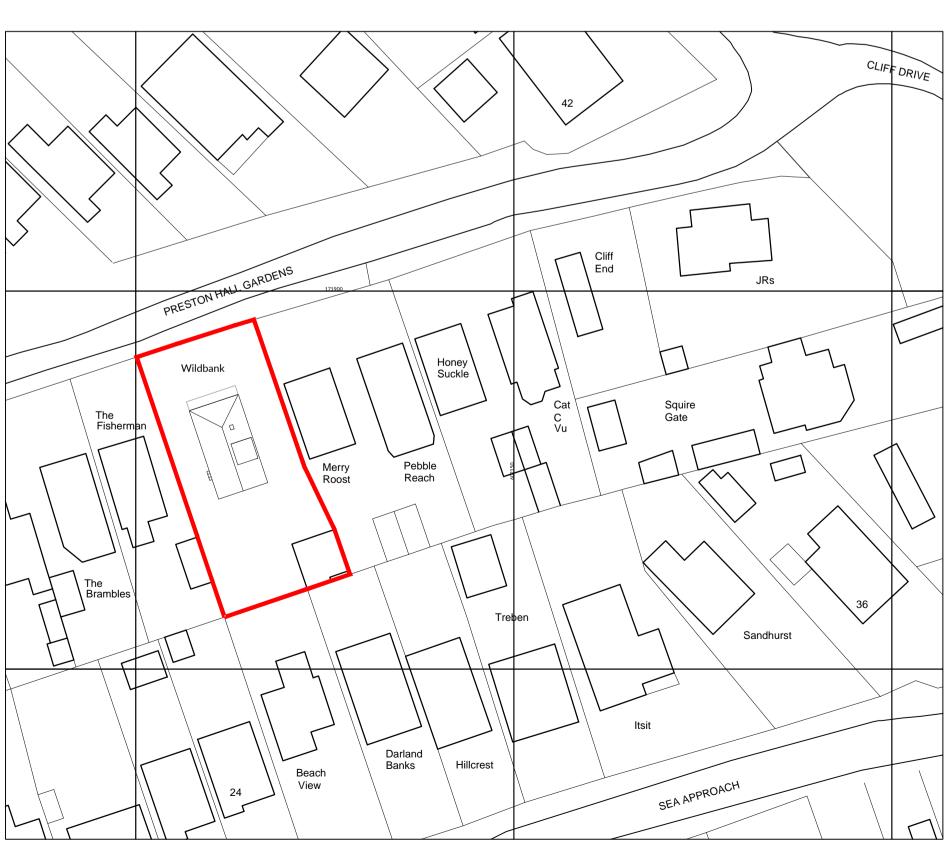

**EXISTING SOUTH ELEVATION** 

**EXISTING EAST ELEVATION** 

EXISTING NORTH ELEVATION

**EXISTING WEST ELEVATION** 

EXISTING GROUND FLOOR PLAN

EXISTING FIRST FLOOR PLAN

**EXISTING BLOCK PLAN** 

-

# WILDBANK, PRESTON HALL GARDENS, WARDEN, ME12 4PL