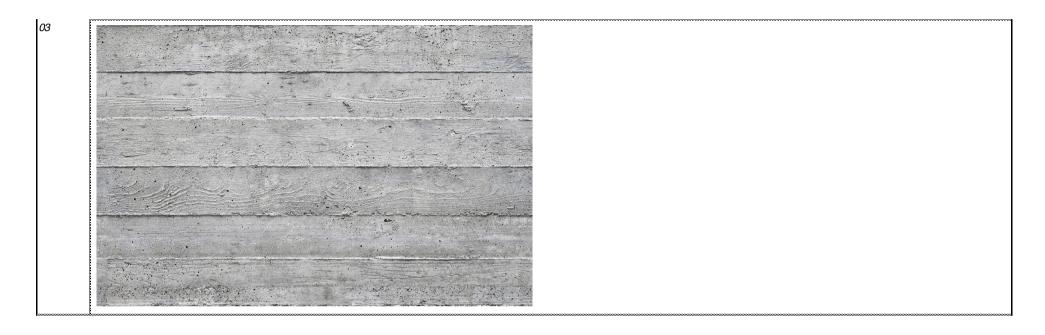

## **project**<br/>orangeArchitects & Designers 1st Floor, Cosmopolitan House<br/>10A Christina Street, London EC2A 4PA<br/>T: +44(0)20 7739 3035 F: +44(0)20 7739 0103 www.projectorange.com

| External Materials Schedule |                          |                                                                              | Date:                                                                                                                                                                                                                                                                                                               | APRIL 2021                                                                          |
|-----------------------------|--------------------------|------------------------------------------------------------------------------|---------------------------------------------------------------------------------------------------------------------------------------------------------------------------------------------------------------------------------------------------------------------------------------------------------------------|-------------------------------------------------------------------------------------|
| Job No.                     | Project:                 |                                                                              |                                                                                                                                                                                                                                                                                                                     | Consent Ref: DC/20/02907<br>Items relating to condition 05 - Agreement of Materials |
| 1905                        | Shelley Priory Ba        | rn, Stoke Road, IP7 5R                                                       |                                                                                                                                                                                                                                                                                                                     |                                                                                     |
| No.                         | Finish                   | Location                                                                     | Description                                                                                                                                                                                                                                                                                                         | Photo/Sample Reference (Appdx. A & samples via post)                                |
| 01                          | External Cladding        | All Elevations                                                               | Russwood SILA A/B Siberian Larch boards, with a square edge. Microtex 'grooves' finish to all sides of each board. SiOO:X Mid grey coating.                                                                                                                                                                         |                                                                                     |
| 02                          | Window Lining            | Framing all windows and doors<br>where they junction with timber<br>cladding | Russwood Thermapine lining.Thermally modified<br>Scotts Pine to provide more stable timber.<br>Microtex 'grooves'/ finish to all sides of timber.<br>SiOO:X Mid grey coating to closely match finish<br>of Exteranal Cladding.                                                                                      | See sample no. 02                                                                   |
| 03                          | Louvres                  | North and South Elevation of main house.                                     |                                                                                                                                                                                                                                                                                                                     |                                                                                     |
| 04                          | Vertical Battens         | West and East elevations of main house, detail adjacent to windows           |                                                                                                                                                                                                                                                                                                                     |                                                                                     |
| 05                          | External Doors (General) | Main house and Cart Lodge.                                                   | Larch faced solid core door, with SiOO:X Mid grey<br>coating to match cladding.                                                                                                                                                                                                                                     | See Images 01                                                                       |
| 06                          | Entrance Door (Main)     | Main House                                                                   | Oak veneered solid core door, with linseed oil<br>finish                                                                                                                                                                                                                                                            | See image 04                                                                        |
| 07                          | Brick Plinth             | Main house and Cart Lodge.                                                   | Staffordshire blue brick . Weineberger Staffordshire Smooth<br>Blue solid or similar                                                                                                                                                                                                                                | See image 02                                                                        |
| 08                          | Shuttered concrete       | Main House West and South<br>elevations                                      | Board marked light coloured concrete with,<br>horizontal, visible wood grain. Final specification,<br>width and smoothness of concrete to be finalised<br>through on site samples. Board width to be<br>between 140mm-240mm wide. Sealed for matt,<br>clear finish. Shuttering to be Larch, Douglas Fir or<br>Pine. | Image 03                                                                            |