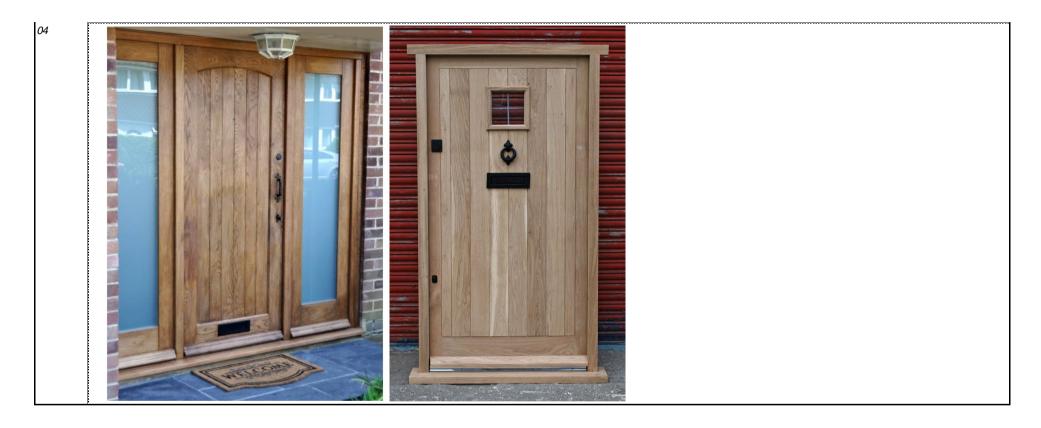

## **project**<br/>orangeArchitects & Designers 1st Floor, Cosmopolitan House<br/>10A Christina Street, London EC2A 4PA<br/>T: +44(0)20 7739 3035 F: +44(0)20 7739 0103 www.projectorange.com

| External Materials Schedule |                          |                                                                              | Date:                                                                                                                                                                                                                                                                                                               | APRIL 2021                                                                          |
|-----------------------------|--------------------------|------------------------------------------------------------------------------|---------------------------------------------------------------------------------------------------------------------------------------------------------------------------------------------------------------------------------------------------------------------------------------------------------------------|-------------------------------------------------------------------------------------|
| Job No.                     | Project:                 |                                                                              |                                                                                                                                                                                                                                                                                                                     | Consent Ref: DC/20/02907<br>Items relating to condition 05 - Agreement of Materials |
| 1905                        | Shelley Priory Ba        | rn, Stoke Road, IP7 5R                                                       |                                                                                                                                                                                                                                                                                                                     |                                                                                     |
| No.                         | Finish                   | Location                                                                     | Description                                                                                                                                                                                                                                                                                                         | Photo/Sample Reference (Appdx. A & samples via post)                                |
| 01                          | External Cladding        | All Elevations                                                               | Russwood SILA A/B Siberian Larch boards, with a square edge. Microtex 'grooves' finish to all sides of each board. SiOO:X Mid grey coating.                                                                                                                                                                         |                                                                                     |
| 02                          | Window Lining            | Framing all windows and doors<br>where they junction with timber<br>cladding | Russwood Thermapine lining.Thermally modified<br>Scotts Pine to provide more stable timber.<br>Microtex 'grooves'/ finish to all sides of timber.<br>SiOO:X Mid grey coating to closely match finish<br>of Exteranal Cladding.                                                                                      | See sample no. 02                                                                   |
| 03                          | Louvres                  | North and South Elevation of main house.                                     |                                                                                                                                                                                                                                                                                                                     |                                                                                     |
| 04                          | Vertical Battens         | West and East elevations of main house, detail adjacent to windows           |                                                                                                                                                                                                                                                                                                                     |                                                                                     |
| 05                          | External Doors (General) | Main house and Cart Lodge.                                                   | Larch faced solid core door, with SiOO:X Mid grey<br>coating to match cladding.                                                                                                                                                                                                                                     | See Images 01                                                                       |
| 06                          | Entrance Door (Main)     | Main House                                                                   | Oak veneered solid core door, with linseed oil<br>finish                                                                                                                                                                                                                                                            | See image 04                                                                        |
| 07                          | Brick Plinth             | Main house and Cart Lodge.                                                   | Staffordshire blue brick . Weineberger Staffordshire Smooth<br>Blue solid or similar                                                                                                                                                                                                                                | See image 02                                                                        |
| 08                          | Shuttered concrete       | Main House West and South<br>elevations                                      | Board marked light coloured concrete with,<br>horizontal, visible wood grain. Final specification,<br>width and smoothness of concrete to be finalised<br>through on site samples. Board width to be<br>between 140mm-240mm wide. Sealed for matt,<br>clear finish. Shuttering to be Larch, Douglas Fir or<br>Pine. | Image 03                                                                            |