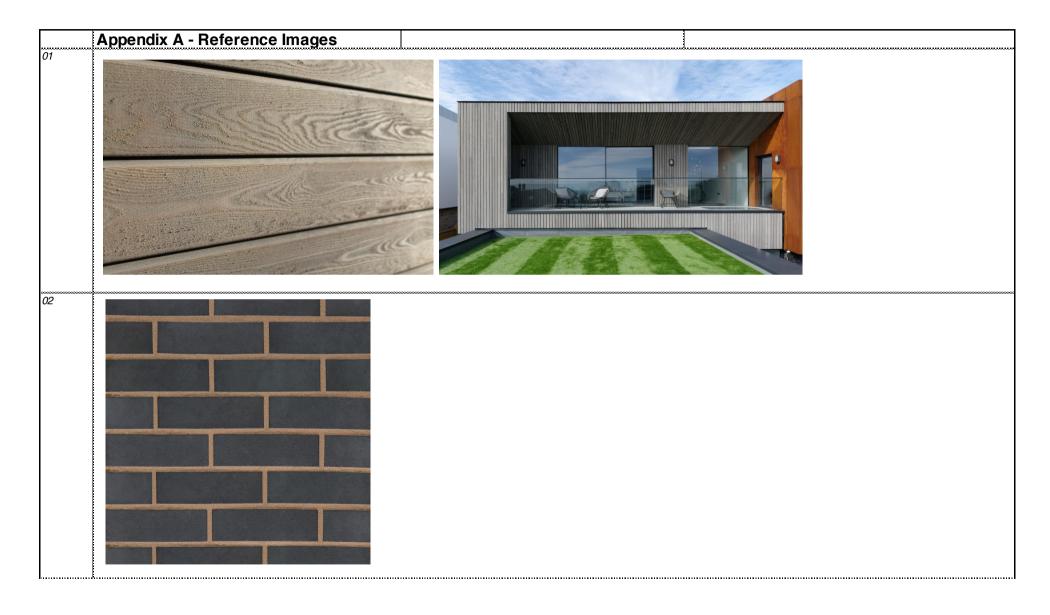

## **project**<br/>orangeArchitects & Designers 1st Floor, Cosmopolitan House<br/>10A Christina Street, London EC2A 4PA<br/>T: +44(0)20 7739 3035 F: +44(0)20 7739 0103 www.projectorange.com

| External Materials Schedule |                          |                                                                              | Date:                                                                                                                                                                                                                                                                                                               | APRIL 2021                                                                          |
|-----------------------------|--------------------------|------------------------------------------------------------------------------|---------------------------------------------------------------------------------------------------------------------------------------------------------------------------------------------------------------------------------------------------------------------------------------------------------------------|-------------------------------------------------------------------------------------|
| Job No.                     | Project:                 |                                                                              |                                                                                                                                                                                                                                                                                                                     | Consent Ref: DC/20/02907<br>Items relating to condition 05 - Agreement of Materials |
| 1905                        | Shelley Priory Ba        | rn, Stoke Road, IP7 5R                                                       |                                                                                                                                                                                                                                                                                                                     |                                                                                     |
| No.                         | Finish                   | Location                                                                     | Description                                                                                                                                                                                                                                                                                                         | Photo/Sample Reference (Appdx. A & samples via post)                                |
| 01                          | External Cladding        | All Elevations                                                               | Russwood SILA A/B Siberian Larch boards, with a square edge. Microtex 'grooves' finish to all sides of each board. SiOO:X Mid grey coating.                                                                                                                                                                         |                                                                                     |
| 02                          | Window Lining            | Framing all windows and doors<br>where they junction with timber<br>cladding | Russwood Thermapine lining.Thermally modified<br>Scotts Pine to provide more stable timber.<br>Microtex 'grooves'/ finish to all sides of timber.<br>SiOO:X Mid grey coating to closely match finish<br>of Exteranal Cladding.                                                                                      | See sample no. 02                                                                   |
| 03                          | Louvres                  | North and South Elevation of main house.                                     |                                                                                                                                                                                                                                                                                                                     |                                                                                     |
| 04                          | Vertical Battens         | West and East elevations of main house, detail adjacent to windows           |                                                                                                                                                                                                                                                                                                                     |                                                                                     |
| 05                          | External Doors (General) | Main house and Cart Lodge.                                                   | Larch faced solid core door, with SiOO:X Mid grey<br>coating to match cladding.                                                                                                                                                                                                                                     | See Images 01                                                                       |
| 06                          | Entrance Door (Main)     | Main House                                                                   | Oak veneered solid core door, with linseed oil<br>finish                                                                                                                                                                                                                                                            | See image 04                                                                        |
| 07                          | Brick Plinth             | Main house and Cart Lodge.                                                   | Staffordshire blue brick . Weineberger Staffordshire Smooth<br>Blue solid or similar                                                                                                                                                                                                                                | See image 02                                                                        |
| 08                          | Shuttered concrete       | Main House West and South<br>elevations                                      | Board marked light coloured concrete with,<br>horizontal, visible wood grain. Final specification,<br>width and smoothness of concrete to be finalised<br>through on site samples. Board width to be<br>between 140mm-240mm wide. Sealed for matt,<br>clear finish. Shuttering to be Larch, Douglas Fir or<br>Pine. | Image 03                                                                            |