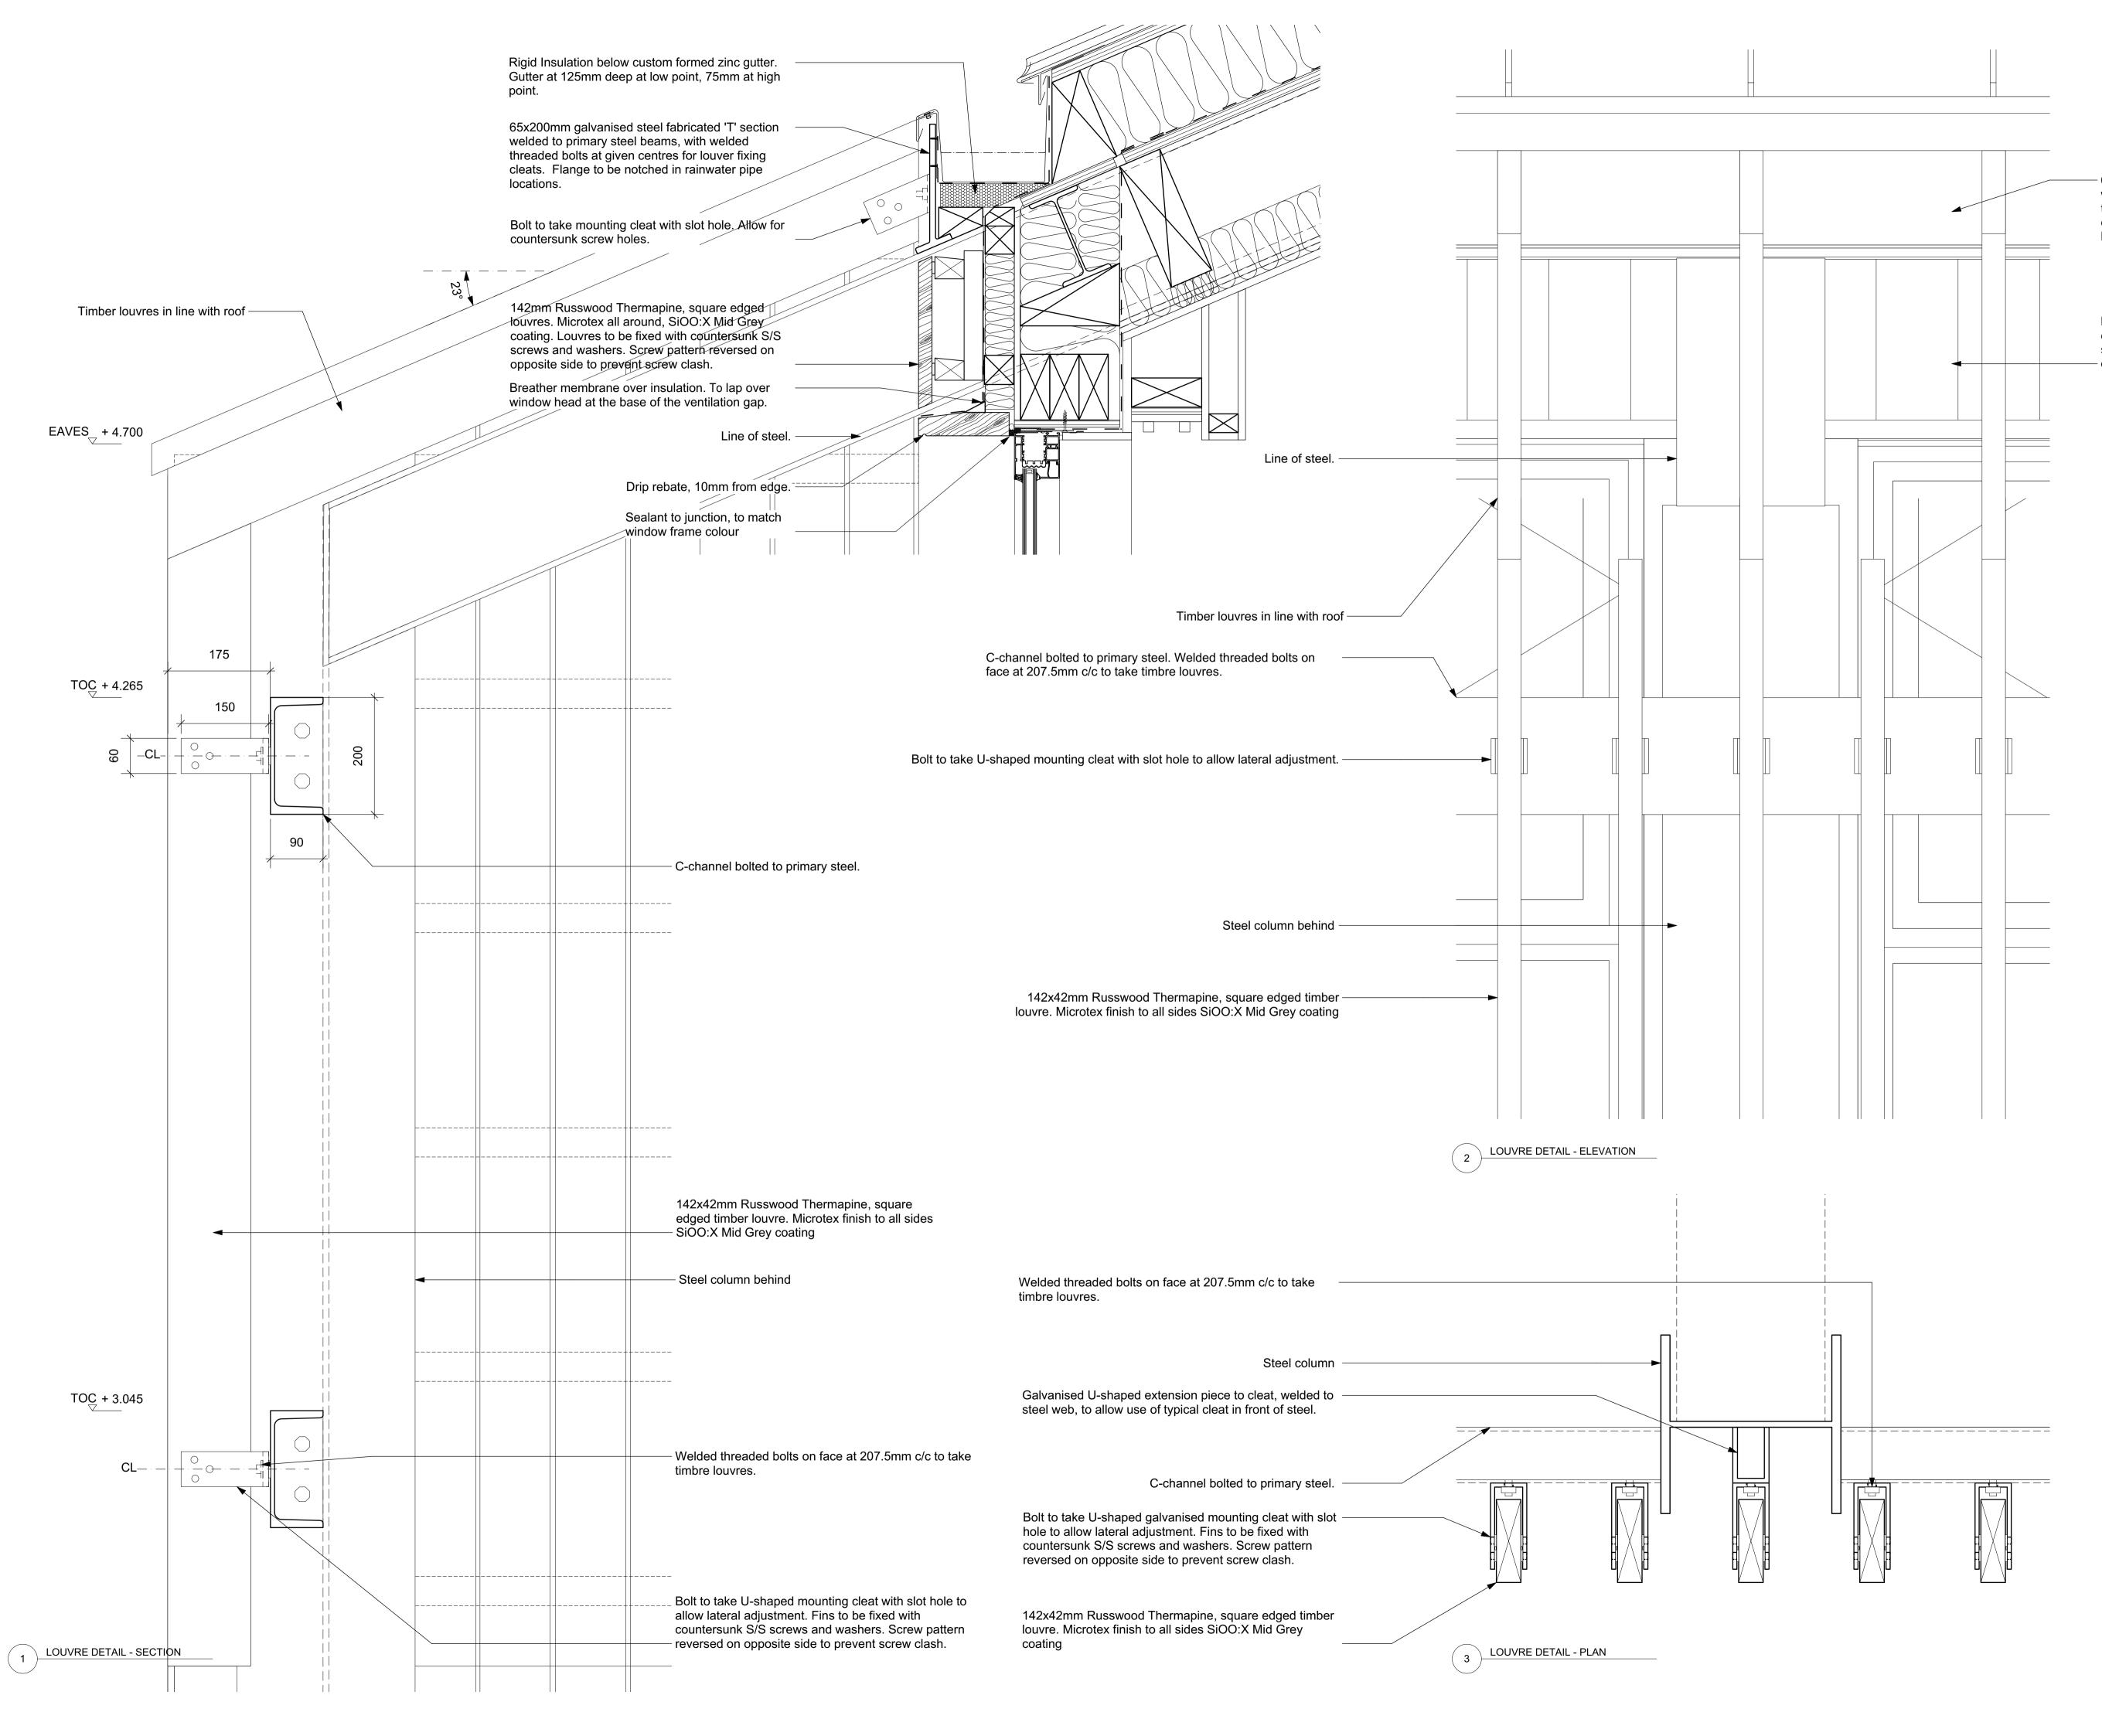

- 65x200mm galvanised steel fabricated 'T' section welded to primary steel beams, with welded threaded bolts at given centres for louver fixing cleats. Flange to be notched in rainwater pipe locations.

142mm Russwood Thermapine, square edged louvres. Microtex all around, SiOO:X Mid Grey coating. Louvres to be fixed with countersunk S/S screws and washers. Screw pattern reversed on - opposite side to prevent screw clash.

## <u>KEY:</u>

TOC -

Top of Channel

lst Floor, Cosmopolitan House 10A Christina Street, London EC2A 4PA T: +44 (0)20 7739 3035 F: +44 (0)20 7739 0103 www.projectorange.com

SHELLEY PRIORY BARN