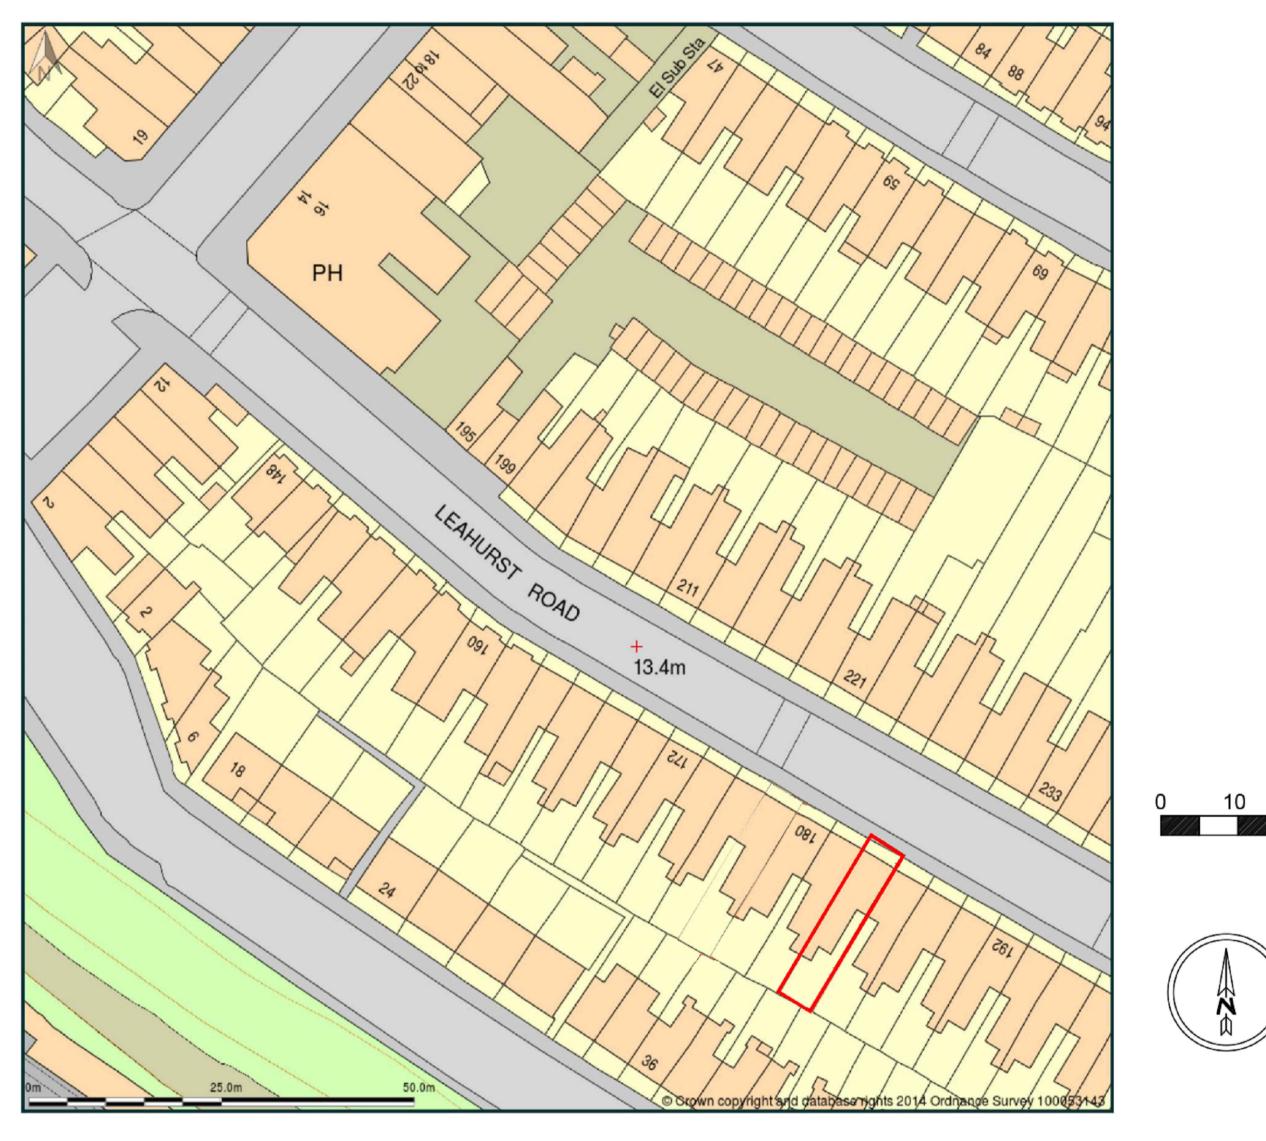

EXISTING 1:50

Copyright (c)
Virtue Architecture This drawing which is the property of Virtue Architecture is the subject of Intellectual Property Rights including copyright and design right and shall not be reproduced, copied, loaned or submitted to any other party without the

This drawing is not to be scaled. Only figured dimensions to be taken. Any discrepencies to be reported to the Studio 136 Architects prior to setting out or ordering of any materials





LEAHURSTROAD **EXISTING SITE PLAN** 





Side Return Extension at 184 Leahurst Road, London SE13 5NL

184 Leahurst Road

Location Plan & Site Plans

| Scale          | Drawn      | Checked | Authorized |
|----------------|------------|---------|------------|
| 1:100/1:50@ A1 | KMM        |         |            |
|                | 04/07/2021 |         |            |

LOCATION PLAN