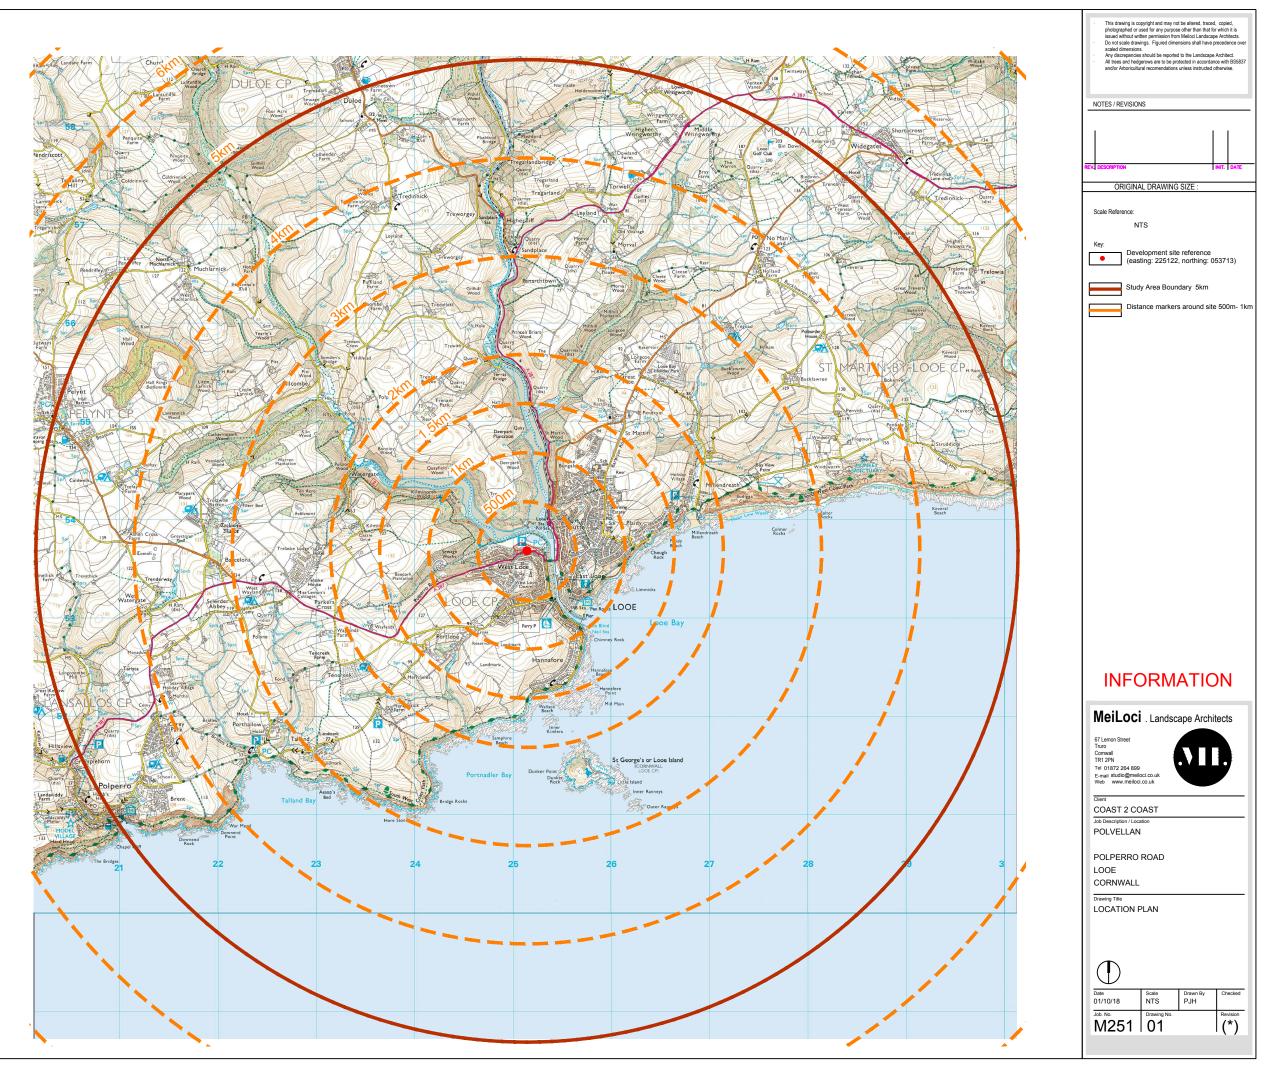

01 SITE LOCATION AND STUDY AREA 01 SCALE NTS

| This drawing is copyright and may not be altered, traced, copied,<br>photographed or used for any purpose other than that for which it is<br>issued whow white premission from Meloic Londscape Architects.<br>Do not scale drawings. Figured dimensions shall have precedence over<br>scaled dimensions.<br>Any discrepancies should be reported to the Landscape Architect.<br>All trees an hedgerows are to be protected in accordance with BS5837<br>and/or Arboricultural recomendations unless instructed otherwise. |
|----------------------------------------------------------------------------------------------------------------------------------------------------------------------------------------------------------------------------------------------------------------------------------------------------------------------------------------------------------------------------------------------------------------------------------------------------------------------------------------------------------------------------|
| NOTES / REVISIONS                                                                                                                                                                                                                                                                                                                                                                                                                                                                                                          |
| REV. DESCRIPTION INT. DATE<br>ORIGINAL DRAWING SIZE :                                                                                                                                                                                                                                                                                                                                                                                                                                                                      |
| Scale Reference:                                                                                                                                                                                                                                                                                                                                                                                                                                                                                                           |
| NTS<br>Key:                                                                                                                                                                                                                                                                                                                                                                                                                                                                                                                |
| Development site reference<br>(easting: 225122, northing: 053713)                                                                                                                                                                                                                                                                                                                                                                                                                                                          |
| Study Area Boundary 5km                                                                                                                                                                                                                                                                                                                                                                                                                                                                                                    |
| Distance markers around site500m- 1km                                                                                                                                                                                                                                                                                                                                                                                                                                                                                      |
| ACCESS<br>PUBLIC RIGHT OF WAY- FOOTPATH<br>PUBLIC RIGHT OF WAY- BRIDELWAY<br>PUBLIC RIGHT OF WAY- BYWAY<br>OPEN ACCESS LAND- RIGHT TO ROAM<br>ENVIRONMENTAL<br>AREA OF OUTSTANDING NATURAL<br>BEAUTY                                                                                                                                                                                                                                                                                                                       |
| STE OF SPECIAL SCIENTIFIC INTEREST                                                                                                                                                                                                                                                                                                                                                                                                                                                                                         |
|                                                                                                                                                                                                                                                                                                                                                                                                                                                                                                                            |
| INFORMATION                                                                                                                                                                                                                                                                                                                                                                                                                                                                                                                |
| MeiLoci . Landscape Architects                                                                                                                                                                                                                                                                                                                                                                                                                                                                                             |
| 67 Lemon Street<br>Truro<br>Cornwall<br>TRI 12PN<br>Tel 01872 264 899<br>E-mail studio@melloci.co.uk                                                                                                                                                                                                                                                                                                                                                                                                                       |
| Client<br>COAST 2 COAST<br>Job Description / Location<br>POLVELLAN                                                                                                                                                                                                                                                                                                                                                                                                                                                         |
| POLPERRO ROAD<br>LOOE<br>CORNWALL                                                                                                                                                                                                                                                                                                                                                                                                                                                                                          |
| Drawing Title<br>LOCAL AND NATIONAL<br>LANDSCAPE DESIGNATIONS                                                                                                                                                                                                                                                                                                                                                                                                                                                              |
| $\oplus$                                                                                                                                                                                                                                                                                                                                                                                                                                                                                                                   |
| Date Scale Drawn By Checked<br>01/10/18 NTS PJH Checked                                                                                                                                                                                                                                                                                                                                                                                                                                                                    |
| Job. No. Drawing No. Revision (*)                                                                                                                                                                                                                                                                                                                                                                                                                                                                                          |