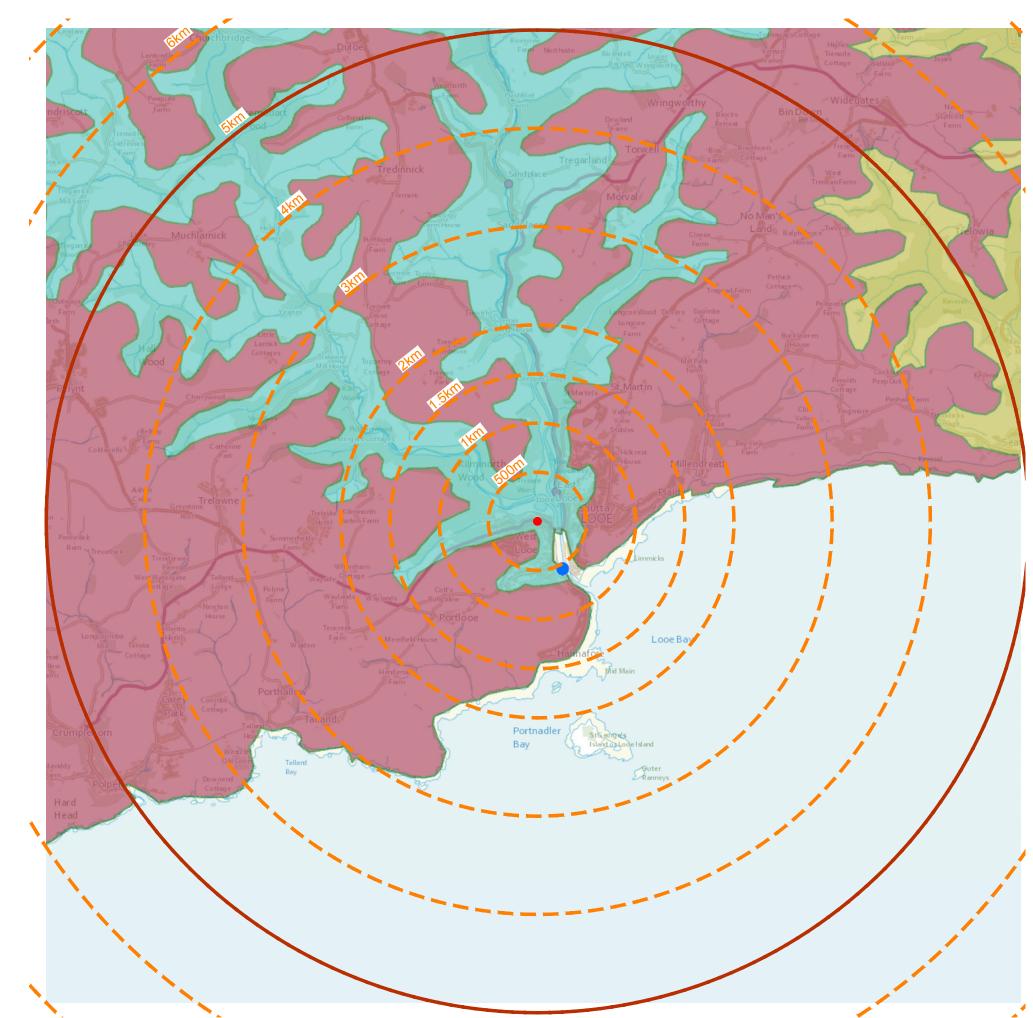

01 SITE LOCATION AND STUDY AREA 01 SCALE NTS

| This drawing is copyright and may not be altered, traced, copied,<br>photographed or used for any purpose other than that for which it is<br>issued whow white premission from Meloic Londscape Architects.<br>Do not scale drawings. Figured dimensions shall have precedence over<br>scaled dimensions.<br>Any discrepancies should be reported to the Landscape Architect.<br>All trees an hedgerows are to be protected in accordance with BS5837<br>and/or Arboricultural recomendations unless instructed otherwise. |
|----------------------------------------------------------------------------------------------------------------------------------------------------------------------------------------------------------------------------------------------------------------------------------------------------------------------------------------------------------------------------------------------------------------------------------------------------------------------------------------------------------------------------|
| NOTES / REVISIONS                                                                                                                                                                                                                                                                                                                                                                                                                                                                                                          |
| REV. DESCRIPTION INT. DATE<br>ORIGINAL DRAWING SIZE :                                                                                                                                                                                                                                                                                                                                                                                                                                                                      |
| Scale Reference:                                                                                                                                                                                                                                                                                                                                                                                                                                                                                                           |
| NTS<br>Key:                                                                                                                                                                                                                                                                                                                                                                                                                                                                                                                |
| Development site reference<br>(easting: 225122, northing: 053713)                                                                                                                                                                                                                                                                                                                                                                                                                                                          |
| Study Area Boundary 5km                                                                                                                                                                                                                                                                                                                                                                                                                                                                                                    |
| Distance markers around site500m- 1km                                                                                                                                                                                                                                                                                                                                                                                                                                                                                      |
| ACCESS<br>PUBLIC RIGHT OF WAY- FOOTPATH<br>PUBLIC RIGHT OF WAY- BRIDELWAY<br>PUBLIC RIGHT OF WAY- BYWAY<br>OPEN ACCESS LAND- RIGHT TO ROAM<br>ENVIRONMENTAL<br>AREA OF OUTSTANDING NATURAL<br>BEAUTY                                                                                                                                                                                                                                                                                                                       |
| STE OF SPECIAL SCIENTIFIC INTEREST                                                                                                                                                                                                                                                                                                                                                                                                                                                                                         |
|                                                                                                                                                                                                                                                                                                                                                                                                                                                                                                                            |
| INFORMATION                                                                                                                                                                                                                                                                                                                                                                                                                                                                                                                |
| MeiLoci . Landscape Architects                                                                                                                                                                                                                                                                                                                                                                                                                                                                                             |
| 67 Lemon Street<br>Truro<br>Cornwall<br>TRI 12PN<br>Tel 01872 264 899<br>E-mail studio@melloci.co.uk                                                                                                                                                                                                                                                                                                                                                                                                                       |
| Client<br>COAST 2 COAST<br>Job Description / Location<br>POLVELLAN                                                                                                                                                                                                                                                                                                                                                                                                                                                         |
| POLPERRO ROAD<br>LOOE<br>CORNWALL                                                                                                                                                                                                                                                                                                                                                                                                                                                                                          |
| Drawing Title<br>LOCAL AND NATIONAL<br>LANDSCAPE DESIGNATIONS                                                                                                                                                                                                                                                                                                                                                                                                                                                              |
| $\oplus$                                                                                                                                                                                                                                                                                                                                                                                                                                                                                                                   |
| Date Scale Drawn By Checked<br>01/10/18 NTS PJH Checked                                                                                                                                                                                                                                                                                                                                                                                                                                                                    |
| Job. No. Drawing No. Revision (*)                                                                                                                                                                                                                                                                                                                                                                                                                                                                                          |