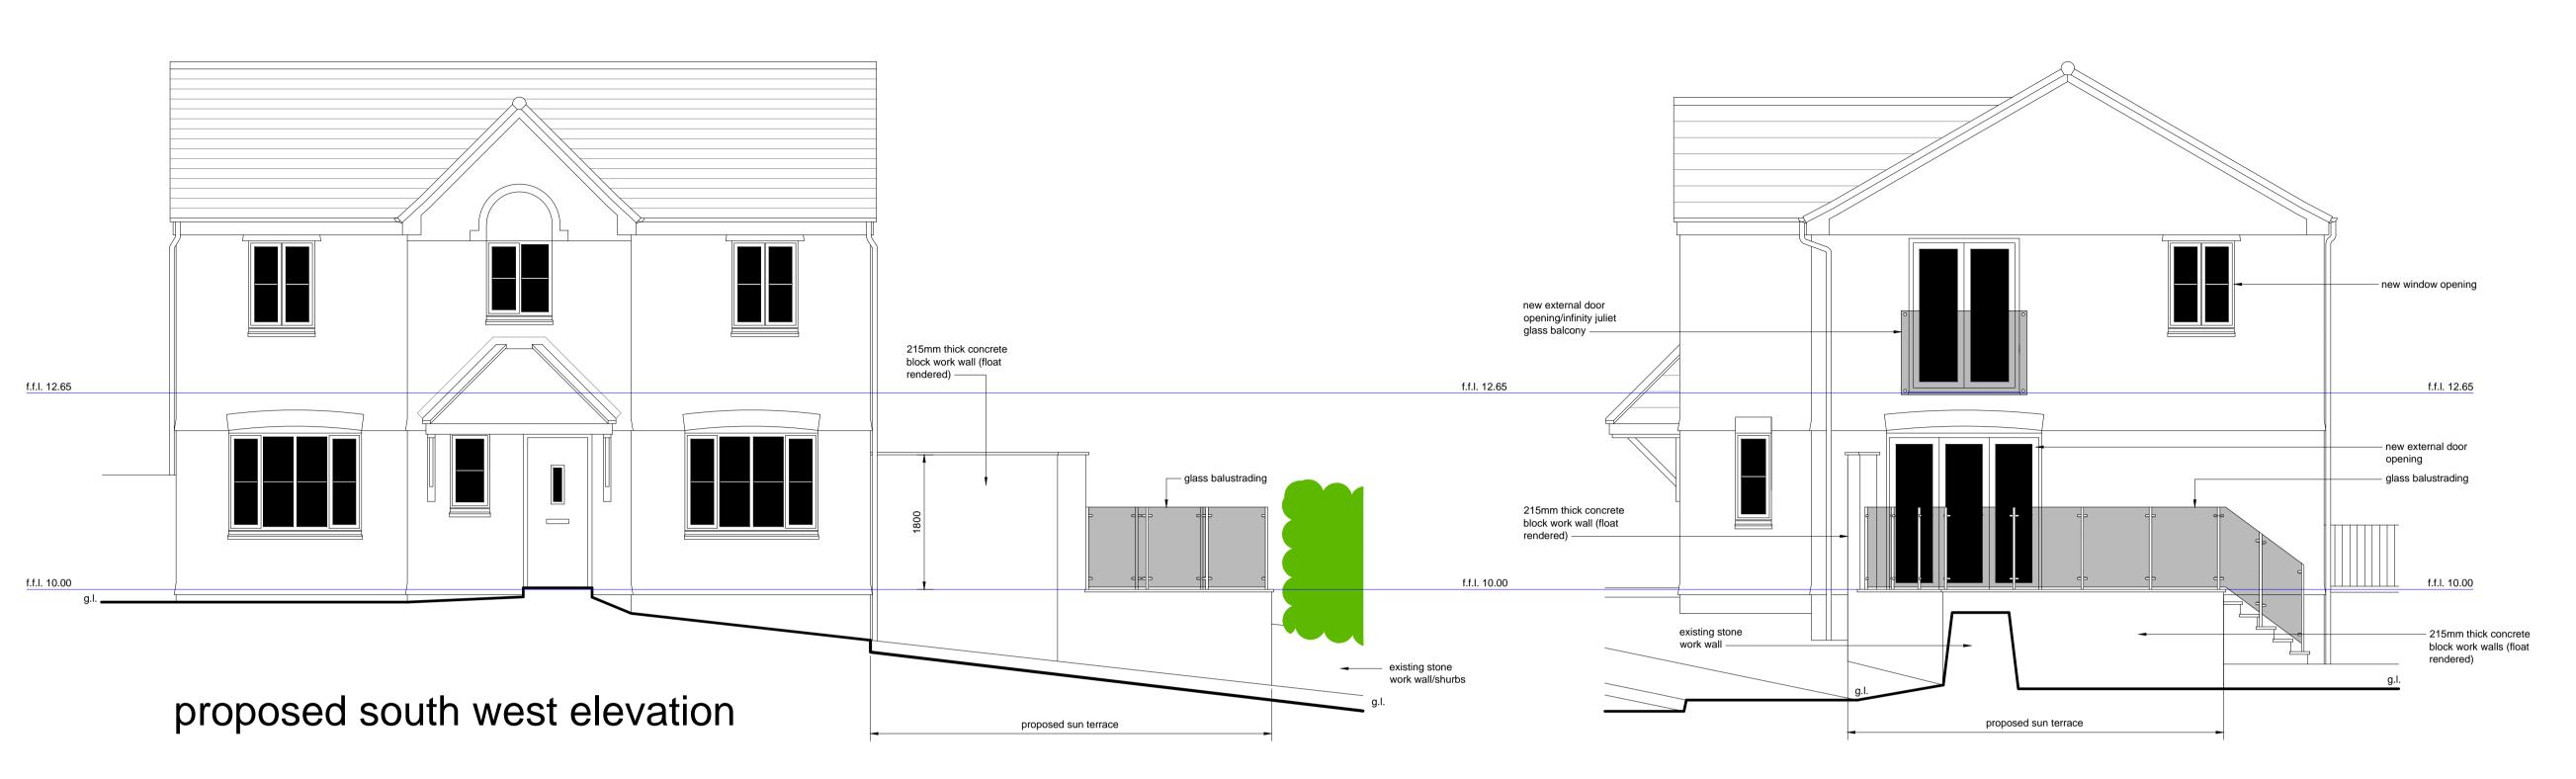

proposed north east elevation

BY: DATE: REV: DESCRIPTION: STATUS: PLANNING PROPOSED SUN TERRACE AND THE CREATION OF ADDITIONAL EXTERNAL DOOR AND WINDOW **OPENINGS** NO 80 TRENOWETH ROAD, FALMOUTH, CORNWALL. TR11 5GH. CLIENT: MR & MRS PRYOR DRAWING TITLE: PROPOSED ELEVATIONS CHECKED: 1:50 20-03-20 DC PROJECT NO: REVISION: DC-1137 DC-1137-06

Notes:

reported to the Designer. Check all dimensions on site. Only figured dimensions are to be used. If in doubt contact Author. This drawing is

**External walls:** Concrete block work float rendered and decorated with a light grey masonry paint. Wall topped with

Sun terrace floor: Concrete or slate slabs on a suspended

Sun terrace balustrading/juliet balcony: Glass/stainless steel.

External french and bi folding doors: White uPVC.

Proposed Materials/Finishes

concrete beam and block floor structure.

concrete coping stones.

Window: White uPVC.