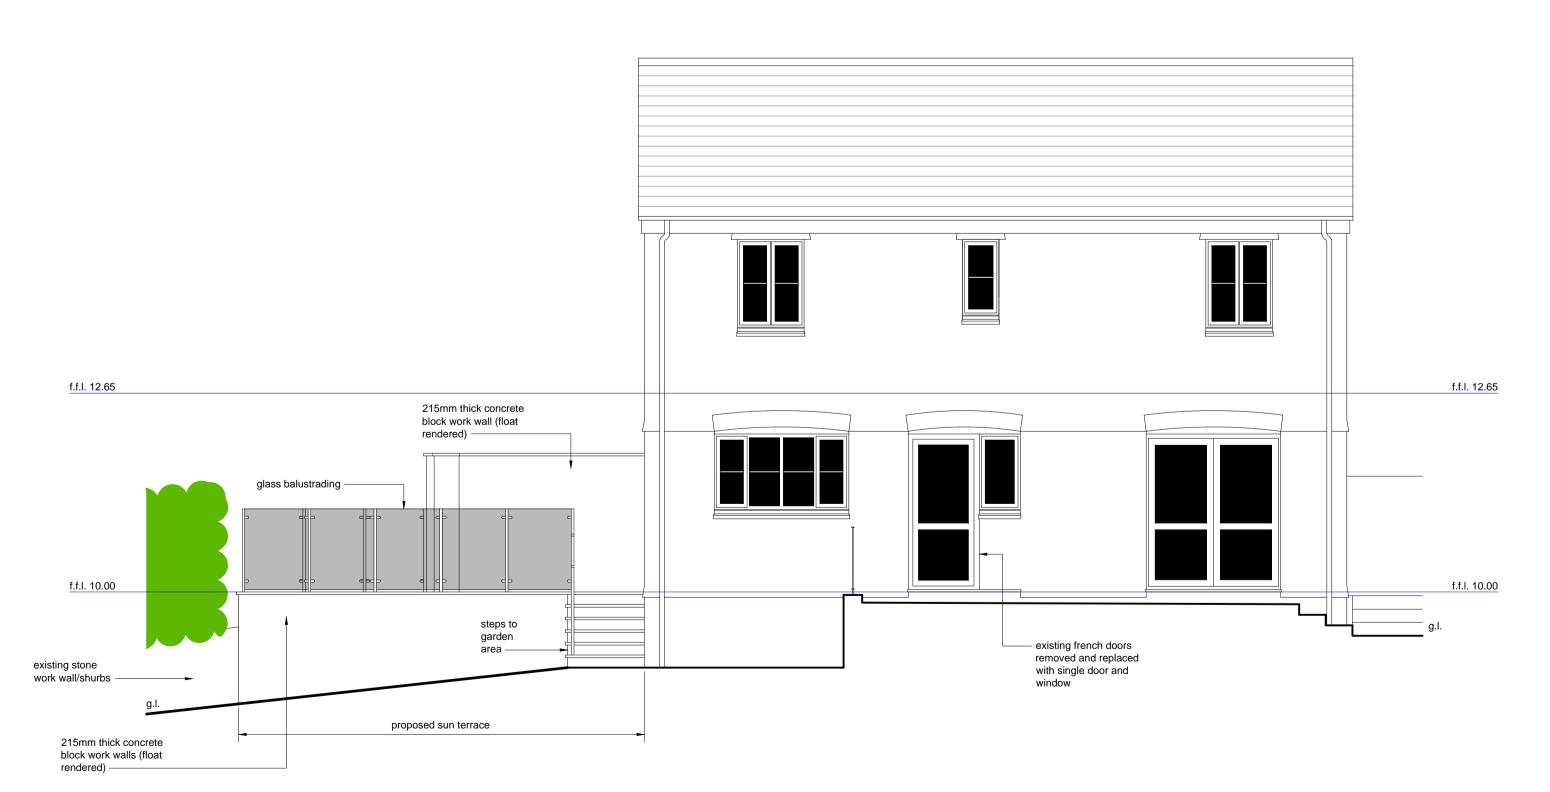

proposed north east elevation

BY: DATE: REV: DESCRIPTION: STATUS: PLANNING PROPOSED SUN TERRACE AND THE CREATION OF ADDITIONAL EXTERNAL DOOR AND WINDOW **OPENINGS** NO 80 TRENOWETH ROAD, FALMOUTH, CORNWALL. TR11 5GH. CLIENT: MR & MRS PRYOR DRAWING TITLE: PROPOSED ELEVATIONS CHECKED: 1:50 20-03-20 DC PROJECT NO: REVISION: DC-1137 DC-1137-06

Notes:

reported to the Designer. Check all dimensions on site. Only figured dimensions are to be used. If in doubt contact Author. This drawing is

**External walls:** Concrete block work float rendered and decorated with a light grey masonry paint. Wall topped with

Sun terrace floor: Concrete or slate slabs on a suspended

Sun terrace balustrading/juliet balcony: Glass/stainless steel.

External french and bi folding doors: White uPVC.

Proposed Materials/Finishes

concrete beam and block floor structure.

concrete coping stones.

Window: White uPVC.