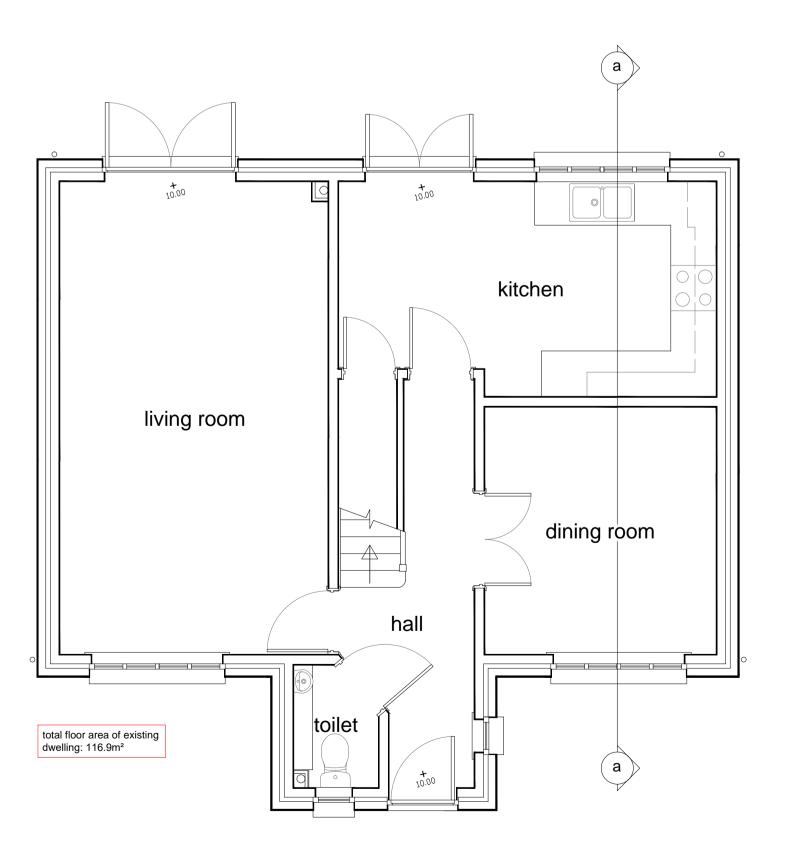

existing first floor plan

existing ground floor plan

existing roof plan

existing section a

| REV: DESC |                 | RIPTION:                                                                              | BY:   | DATE: |
|-----------|-----------------|---------------------------------------------------------------------------------------|-------|-------|
| S.        | TATUS:          | PLANNING                                                                              |       |       |
|           | TITLE/<br>SITE: | PROPOSED SUN TERRACE A<br>CREATION OF ADDITIONAL<br>EXTERNAL DOOR AND WIN<br>OPENINGS |       |       |
|           |                 | NO 80 TRENOWETH ROAD, FALMOUTH, CORNWALL. TR                                          | R11 5 | GH.   |