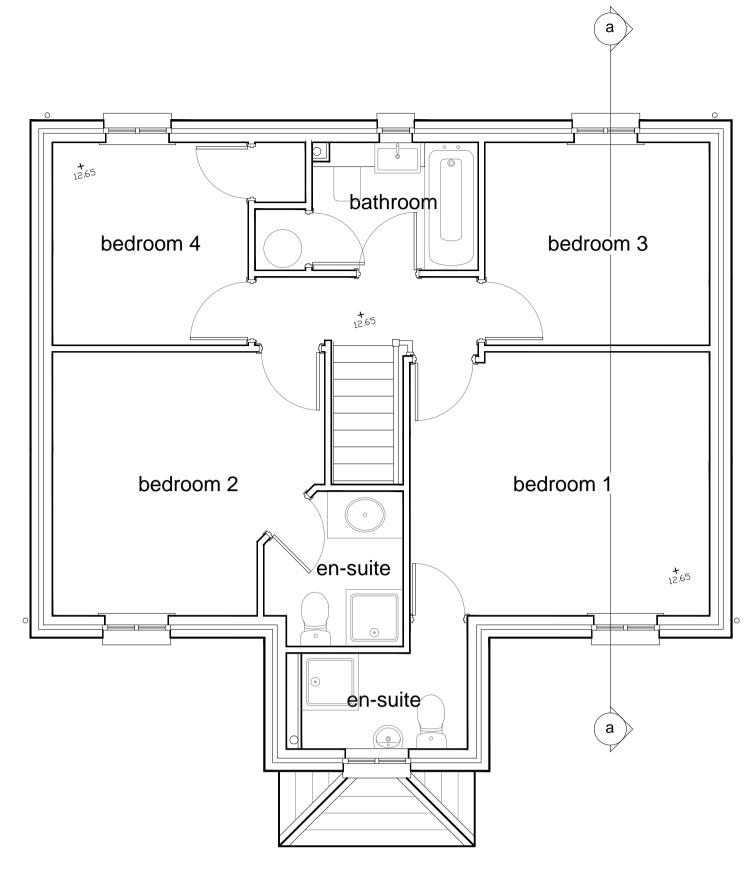

existing first floor plan

existing ground floor plan

existing roof plan

existing section a

| REV: DESC |                 | RIPTION:                                                                              | BY:   | DATE: |
|-----------|-----------------|---------------------------------------------------------------------------------------|-------|-------|
| S.        | TATUS:          | PLANNING                                                                              |       |       |
|           | TITLE/<br>SITE: | PROPOSED SUN TERRACE A<br>CREATION OF ADDITIONAL<br>EXTERNAL DOOR AND WIN<br>OPENINGS |       |       |
|           |                 | NO 80 TRENOWETH ROAD, FALMOUTH, CORNWALL. TR                                          | R11 5 | GH.   |