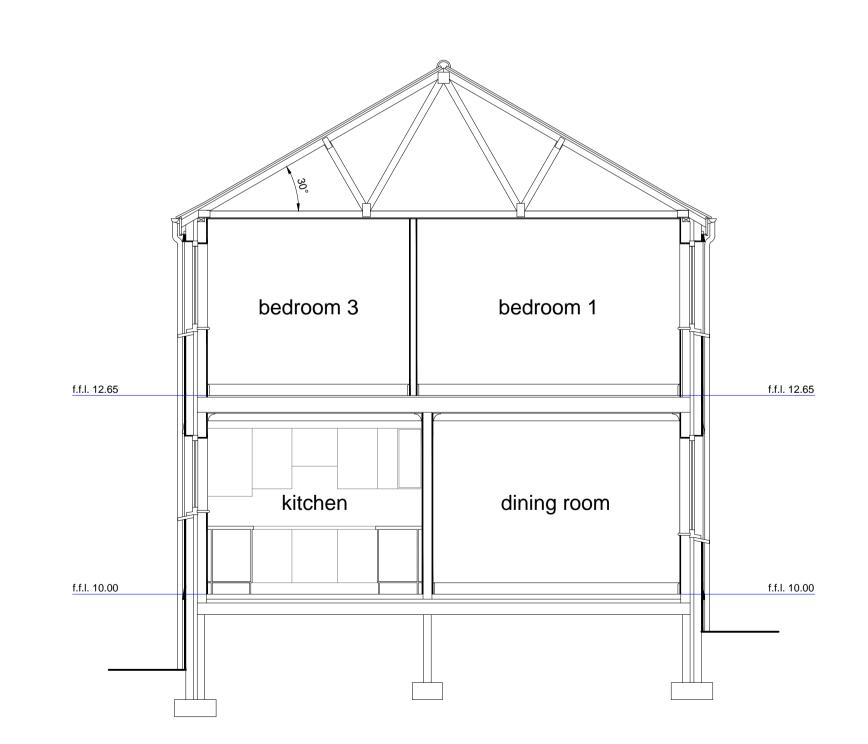

existing first floor plan

existing ground floor plan

existing roof plan

existing section a

| REV: DESC |                 | RIPTION:                                                                              | BY:   | DATE: |
|-----------|-----------------|---------------------------------------------------------------------------------------|-------|-------|
| S.        | TATUS:          | PLANNING                                                                              |       |       |
|           | TITLE/<br>SITE: | PROPOSED SUN TERRACE A<br>CREATION OF ADDITIONAL<br>EXTERNAL DOOR AND WIN<br>OPENINGS |       |       |
|           |                 | NO 80 TRENOWETH ROAD, FALMOUTH, CORNWALL. TR                                          | R11 5 | GH.   |