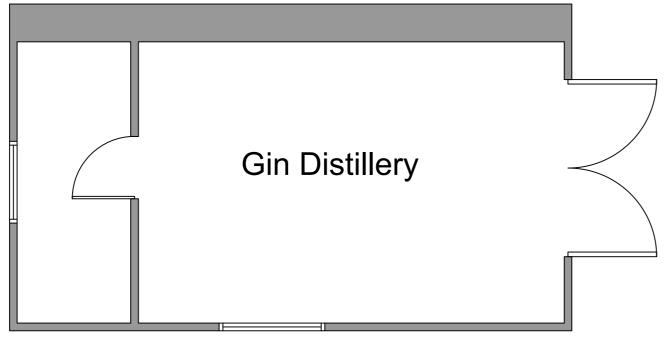

|     | +                                      | created from RTP Measured Survey                                                                                                                                                        |                                                                                                                                                          | SP                                                | 29-03-21 |  |
|-----|----------------------------------------|-----------------------------------------------------------------------------------------------------------------------------------------------------------------------------------------|----------------------------------------------------------------------------------------------------------------------------------------------------------|---------------------------------------------------|----------|--|
|     | REVISION                               | AMENDMENT                                                                                                                                                                               |                                                                                                                                                          | INITIAL                                           | DATE     |  |
|     |                                        | <ul> <li>Planning</li> <li>Building Regulations</li> <li>Tender</li> <li>Contract</li> <li>As Built</li> </ul> PROJECT Change of Use Penvose Cottage St Tudy, Bodmin Cornwall, PL30 3NP |                                                                                                                                                          |                                                   |          |  |
| hop | DRAWING T<br>P<br>CI                   | roposed Floo<br>nange of Use from<br>in Distillery(Sui Ge                                                                                                                               | r Plans<br>C3 to                                                                                                                                         | Retai                                             | I A1     |  |
|     | SCALE<br>1:50<br>DATE<br>29-03-        | CHARTERED BUILD                                                                                                                                                                         | DING SURVE<br>RTP Surveyors<br>9 Mount Folly Square<br>Bodmin, Cornwall, P<br>T 01208 892020<br>F 01208 269476<br>E Bodmin@rtpsurve<br>www.rtpsurveyors. | e<br>L31 2DF<br>eyors.co.u<br><b>co.uk</b><br>uth |          |  |
|     | current Bri<br>Contractor<br>Report AN | ng is copyright. All materials and workm<br>tish Standards and codes of practice.<br>s to check ALL dimensions. Work from<br>Y discrepancy to Architect or Surveyor I<br>DOUBT ASK.     | figured dimensions ONL                                                                                                                                   |                                                   |          |  |