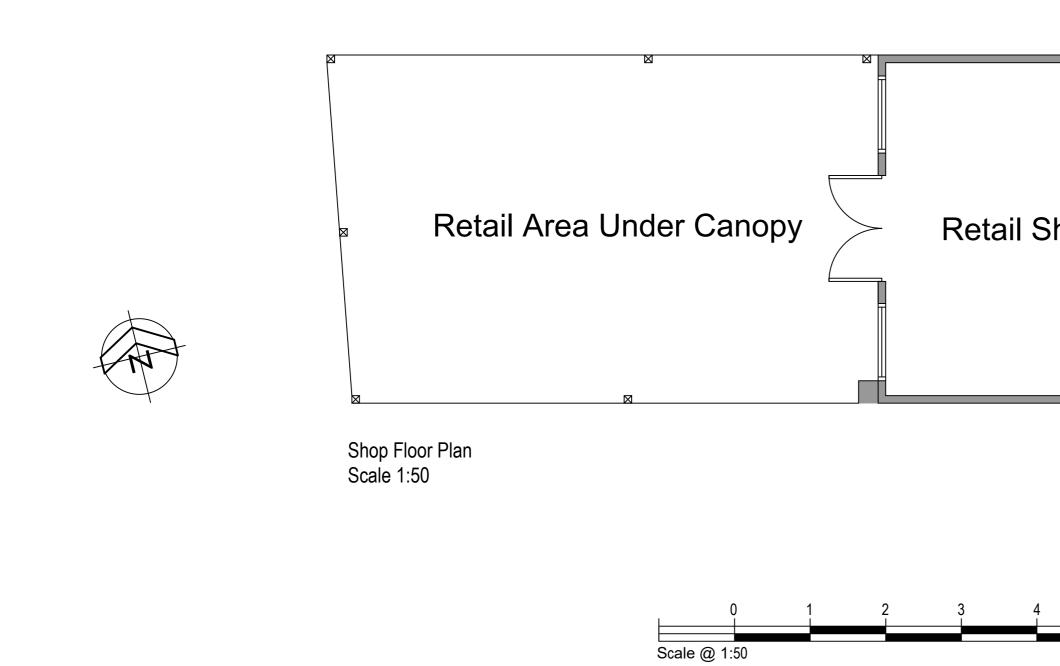

|     | +                                      | created from RTP Measured Survey                                                                                                                                                        |                                                                                                                                                          | SP                                                | 29-03-21 |  |
|-----|----------------------------------------|-----------------------------------------------------------------------------------------------------------------------------------------------------------------------------------------|----------------------------------------------------------------------------------------------------------------------------------------------------------|---------------------------------------------------|----------|--|
|     | REVISION                               | AMENDMENT                                                                                                                                                                               |                                                                                                                                                          | INITIAL                                           | DATE     |  |
|     |                                        | <ul> <li>Planning</li> <li>Building Regulations</li> <li>Tender</li> <li>Contract</li> <li>As Built</li> </ul> PROJECT Change of Use Penvose Cottage St Tudy, Bodmin Cornwall, PL30 3NP |                                                                                                                                                          |                                                   |          |  |
| hop | DRAWING T<br>P<br>CI                   | roposed Floo<br>nange of Use from<br>in Distillery(Sui Ge                                                                                                                               | r Plans<br>C3 to                                                                                                                                         | Retai                                             | I A1     |  |
|     | SCALE<br>1:50<br>DATE<br>29-03-        | CHARTERED BUILD                                                                                                                                                                         | DING SURVE<br>RTP Surveyors<br>9 Mount Folly Square<br>Bodmin, Cornwall, P<br>T 01208 892020<br>F 01208 269476<br>E Bodmin@rtpsurve<br>www.rtpsurveyors. | e<br>L31 2DF<br>eyors.co.u<br><b>co.uk</b><br>uth |          |  |
|     | current Bri<br>Contractor<br>Report AN | ng is copyright. All materials and workm<br>tish Standards and codes of practice.<br>s to check ALL dimensions. Work from<br>Y discrepancy to Architect or Surveyor I<br>DOUBT ASK.     | figured dimensions ONL                                                                                                                                   |                                                   |          |  |