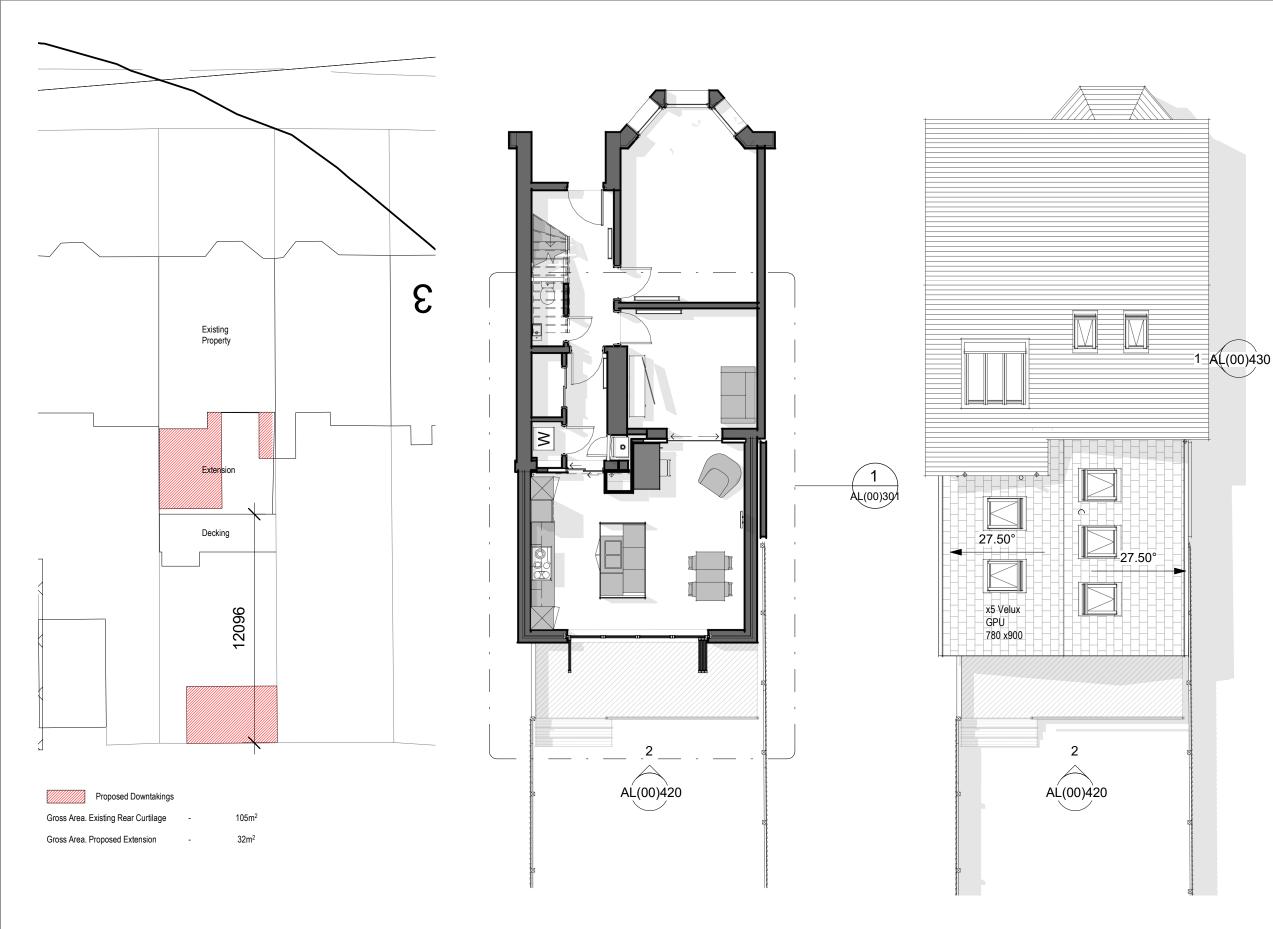

| A Scale bars and North arrow added 27/04/2   Rev Description DATE   stage: Planning 3   client: Mr & Mrs Dunlop project:   project: Domestic Alterations 127 Essex Drive   Glasgow G14 9PD Glasgow   title: Ground GA As Proposed rev:   As @A3 JW   indicated rev: A   growing no: AL(00)300 Init 5   Kirkinfilloch Business Centre, 74 Townhead,   Unit 5 Kirkinfilloch G66 INZ   www.batt-architecture.co.ul 07/18632452                                                                                                                                                                                                                                                                                                                                                                                                                                                                                                                                                                                                                                                                                                                                                                                                                                                                                                                                                                                                                                                                                                                                                                                                                                                            |   |         |          |                           |                                                                 |              |
|----------------------------------------------------------------------------------------------------------------------------------------------------------------------------------------------------------------------------------------------------------------------------------------------------------------------------------------------------------------------------------------------------------------------------------------------------------------------------------------------------------------------------------------------------------------------------------------------------------------------------------------------------------------------------------------------------------------------------------------------------------------------------------------------------------------------------------------------------------------------------------------------------------------------------------------------------------------------------------------------------------------------------------------------------------------------------------------------------------------------------------------------------------------------------------------------------------------------------------------------------------------------------------------------------------------------------------------------------------------------------------------------------------------------------------------------------------------------------------------------------------------------------------------------------------------------------------------------------------------------------------------------------------------------------------------|---|---------|----------|---------------------------|-----------------------------------------------------------------|--------------|
| stage: 3   Planning 3   client: Mr & Mrs Dunlop   project: Domestic Alterations   127 Essex Drive Glasgow   Glasgow G14 9PD   title: Ground GA As Proposed   scale: drawn:   As @A3   project no: rev:   A drawing no:   AL(00)300 Unit 5   Kirkintilloch Business Centre, 74 Townhead, Kirkintilloch G64 INZ   www.batt-architecture.co.ul                                                                                                                                                                                                                                                                                                                                                                                                                                                                                                                                                                                                                                                                                                                                                                                                                                                                                                                                                                                                                                                                                                                                                                                                                                                                                                                                            |   | Α       | Scale    | e bars and North          | arrow added                                                     | 27/04/21     |
| Planning 3   client: Mr & Mrs Dunlop   project: Domestic Alterations   127 Essex Drive Glasgow   Glasgow G14 9PD   title: Ground GA As Proposed   scale: drawn:   As @A3 JW   indicated rev:   project no: rev:   A drawing no: AL(00)300   Grawing no: AL(00)300 Unit 5   Kirkintilloch Business Centre, 74 Townhead, Kirkintilloch G6 1NZ www.batt-architecture.co.ul                                                                                                                                                                                                                                                                                                                                                                                                                                                                                                                                                                                                                                                                                                                                                                                                                                                                                                                                                                                                                                                                                                                                                                                                                                                                                                                |   | Rev     | Desc     | ription                   |                                                                 | DATE         |
| client: Mr & Mrs Dunlop<br>project: Domestic Alterations<br>127 Essex Drive<br>Glasgow<br>G14 9PD<br>title: Ground GA As Proposed<br>scale: drawn:<br>As @A3 JW<br>indicated<br>project no: rev:<br>A<br>drawing no: AL(00)300<br>Unit 5<br>Kirkintilloch Business Centre,<br>74 Townhead,<br>Kirkintilloch<br>G66 1NZ<br>www.batt-architecture.co.ul                                                                                                                                                                                                                                                                                                                                                                                                                                                                                                                                                                                                                                                                                                                                                                                                                                                                                                                                                                                                                                                                                                                                                                                                                                                                                                                                  |   |         |          |                           |                                                                 | stage:       |
| project: Domestic Alterations<br>127 Essex Drive<br>Glasgow<br>G14 9PD<br>title: Ground GA As Proposed<br>scale: drawn:<br>As @A3 JW<br>indicated<br>project no: rev:<br>A<br>drawing no: AL(00)300<br>Unit 5<br>Kirkintilloch Business Centre,<br>74 Townhead,<br>Kirkintilloch<br>G66 1NZ<br>www.batt-architecture.co.ul                                                                                                                                                                                                                                                                                                                                                                                                                                                                                                                                                                                                                                                                                                                                                                                                                                                                                                                                                                                                                                                                                                                                                                                                                                                                                                                                                             |   | Pla     | nnir     | ng                        |                                                                 | 3            |
| 127 Essex Drive   Glasgow   G14 9PD   title: Ground GA As Proposed   scale: drawn:   As @A3 JW   indicated rev:   project no: rev:   drawing no: AL(00)300   Image: All of the state of the stat |   | client: | Mr       | <sup>r</sup> & Mrs Dunlop | )                                                               |              |
| scale: drawn:<br>As @A3 JW<br>indicated<br>project no: rev:<br>drawing no: AL(00)300<br>Unit 5<br>Kirkintilloch Business Centre,<br>74 Townhead,<br>Kirkintilloch<br>G66 1NZ<br>www.batt-architecture.co.ul                                                                                                                                                                                                                                                                                                                                                                                                                                                                                                                                                                                                                                                                                                                                                                                                                                                                                                                                                                                                                                                                                                                                                                                                                                                                                                                                                                                                                                                                            |   | projec  | 12<br>Gl | 7 Essex Drive<br>asgow    | tions                                                           |              |
| As @A3 JW<br>indicated<br>project no: rev:<br>drawing no: AL(00)300<br>Unit 5<br>Kirkintilloch Business Centre,<br>74 Townhead,<br>Kirkintilloch<br>G66 1NZ<br>www.batt-architecture.co.ul                                                                                                                                                                                                                                                                                                                                                                                                                                                                                                                                                                                                                                                                                                                                                                                                                                                                                                                                                                                                                                                                                                                                                                                                                                                                                                                                                                                                                                                                                             |   | title:  | G        | round GA A                | As Proposed                                                     |              |
| indicated<br>project no:<br>drawing no: AL(00)300<br>Unit 5<br>Kirkintilloch Business Centre,<br>74 Townhead,<br>Kirkintilloch<br>G66 1NZ<br>www.batt-architecture.co.ul                                                                                                                                                                                                                                                                                                                                                                                                                                                                                                                                                                                                                                                                                                                                                                                                                                                                                                                                                                                                                                                                                                                                                                                                                                                                                                                                                                                                                                                                                                               |   | scale:  |          |                           | drawn:                                                          |              |
| project no:<br>drawing no: AL(00)300<br>A<br>Unit 5<br>Kirkintilloch Business Centre,<br>74 Townhead,<br>Kirkintilloch<br>G66 1NZ<br>www.batt-architecture.co.ul                                                                                                                                                                                                                                                                                                                                                                                                                                                                                                                                                                                                                                                                                                                                                                                                                                                                                                                                                                                                                                                                                                                                                                                                                                                                                                                                                                                                                                                                                                                       |   | As      |          | @A3                       | JW                                                              |              |
| A<br>drawing no: AL(00)300<br>A<br>Unit 5<br>Kirkintilloch Business Centre,<br>74 Townhead,<br>Kirkintilloch<br>G66 1NZ<br>www.batt-architecture.co.ul                                                                                                                                                                                                                                                                                                                                                                                                                                                                                                                                                                                                                                                                                                                                                                                                                                                                                                                                                                                                                                                                                                                                                                                                                                                                                                                                                                                                                                                                                                                                 |   | -       |          | ed                        |                                                                 | rev:         |
| Kirkintilloch Business Centre,<br>74 Townhead,<br>Kirkintilloch<br>G66 1NZ<br>www.batt-architecture.co.ut                                                                                                                                                                                                                                                                                                                                                                                                                                                                                                                                                                                                                                                                                                                                                                                                                                                                                                                                                                                                                                                                                                                                                                                                                                                                                                                                                                                                                                                                                                                                                                              |   |         |          | AL(00)30                  | 0                                                               | A            |
|                                                                                                                                                                                                                                                                                                                                                                                                                                                                                                                                                                                                                                                                                                                                                                                                                                                                                                                                                                                                                                                                                                                                                                                                                                                                                                                                                                                                                                                                                                                                                                                                                                                                                        |   | B       | A        | тт                        | Kirkintilloch Busin<br>74 Townhead,<br>Kirkintilloch<br>G66 1NZ |              |
|                                                                                                                                                                                                                                                                                                                                                                                                                                                                                                                                                                                                                                                                                                                                                                                                                                                                                                                                                                                                                                                                                                                                                                                                                                                                                                                                                                                                                                                                                                                                                                                                                                                                                        | m | ARC     | CHIT     | ECTURE                    |                                                                 | eciore.co.uk |