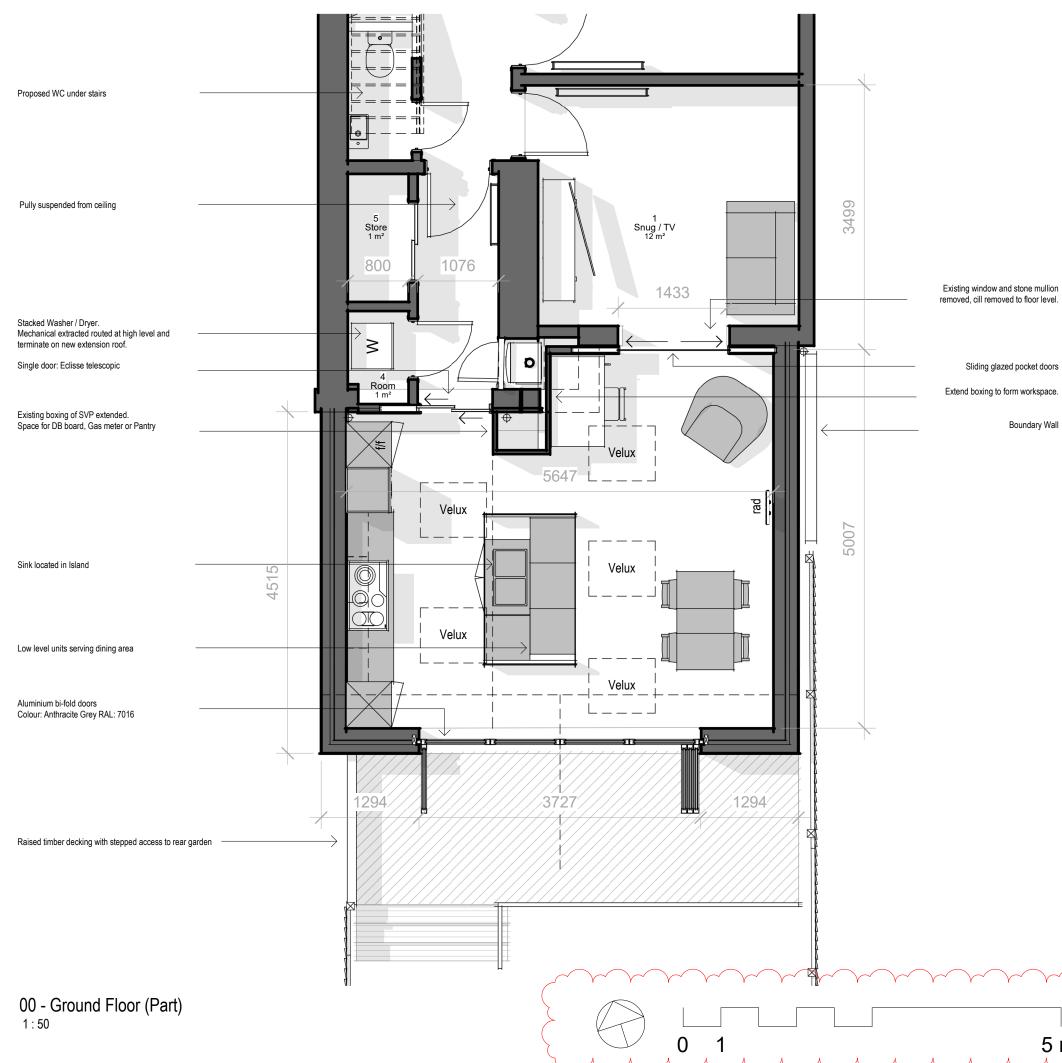

Boundary Wall

|               | A                           | Scale      | bars and North                                    | arrow added                                                                                                                               | 27/04/21 |
|---------------|-----------------------------|------------|---------------------------------------------------|-------------------------------------------------------------------------------------------------------------------------------------------|----------|
|               |                             |            |                                                   |                                                                                                                                           |          |
|               | Rev Description             |            |                                                   |                                                                                                                                           | DATE     |
| -             |                             |            |                                                   |                                                                                                                                           | stage:   |
|               | Planning                    |            |                                                   |                                                                                                                                           | 3        |
| -             | client:                     | Mr         | & Mrs Dunlop                                      | )                                                                                                                                         | ·        |
|               | projec                      | 127<br>Glc | mestic Alterat<br>' Essex Drive<br>Isgow<br>4 9PD | tions                                                                                                                                     |          |
|               | title:                      | Gr         | ound GA A                                         | s Proposed                                                                                                                                |          |
|               | scale:                      |            |                                                   | drawn:                                                                                                                                    |          |
|               | 1:5                         | 50         | @A3                                               | Mſ                                                                                                                                        |          |
|               | project no:                 |            |                                                   |                                                                                                                                           | rev:     |
|               | drawing                     | g no:      | AL(00)30                                          | 1                                                                                                                                         | A        |
| 5 m           | <b>BATT</b><br>ARCHITECTURE |            |                                                   | Unit 5<br>Kirkintilloch Business Centre,<br>74 Townhead,<br>Kirkintilloch<br>G66 1NZ<br><u>www.batt-architecture.co.uk</u><br>07718632452 |          |
| $\mathcal{A}$ |                             |            |                                                   |                                                                                                                                           |          |