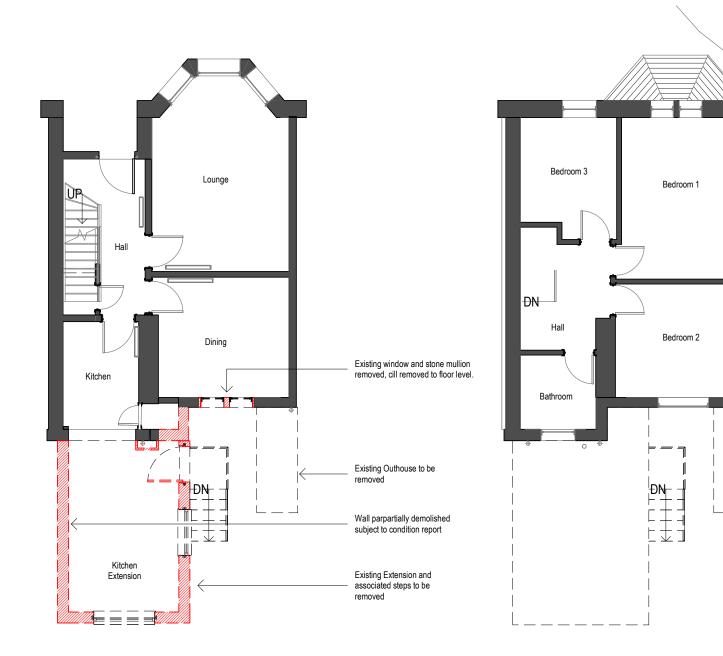

00 - Ground As Existing 1:100

01 - First As Existing 1:100

09 - Roof Plan As Existing 1 : 100