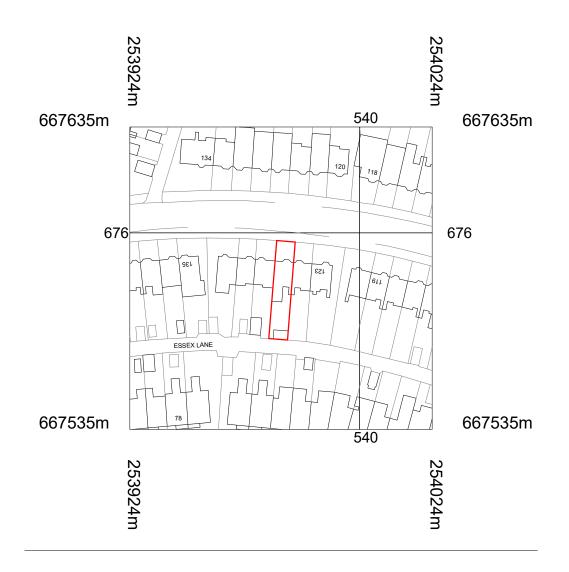

| A Incorrect scale bar                                  | removed 27/04/21                                                                      |
|--------------------------------------------------------|---------------------------------------------------------------------------------------|
|                                                        |                                                                                       |
| Rev Description                                        | DATE                                                                                  |
|                                                        | stage:                                                                                |
| Planning                                               | 3                                                                                     |
| client: Mr & Mrs Dunlo                                 | q                                                                                     |
| project: Domestic Altero<br>127 Essex Drive<br>Glasgow | ations                                                                                |
| G14 9PD                                                |                                                                                       |
| title: Location Pla                                    | in                                                                                    |
|                                                        |                                                                                       |
| scale:                                                 | drawn:                                                                                |
| 1:1250 @A3                                             | JW                                                                                    |
| project no:                                            | rev:                                                                                  |
| drawing no: AL(00)10                                   | A 00                                                                                  |
|                                                        | Unit 5<br>Kirkintilloch Business Centre,<br>74 Townhead,<br>Kirkintilloch<br>G66 1 NZ |
| <b>BAII</b><br>ARCHITECTURE                            | www.batt-architecture.co.uk                                                           |