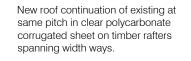

## **REAR ELEVATION 1:100**

New external walls in rendered brick/blockwork to match existing, built off existing boundary wall to same height as existing.

uPVC gutter and downpipe to match the existing.