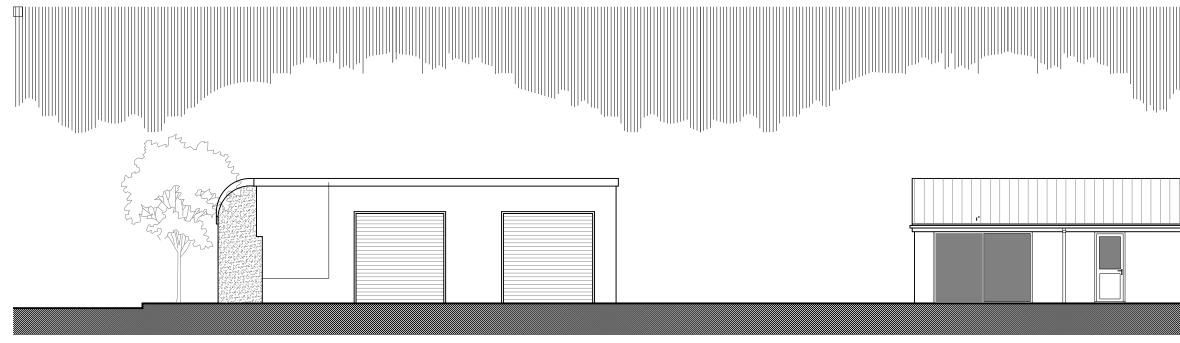

## FRONT ELEVATION 1:100

## **REAR ELEVATION 1:100**



New external walls in rendered brick/blockwork to match existing, built off existing boundary wall to same height as existing.

uPVC gutter and downpipe to match the existing.



SIDE ELEVATION 1:100

| Archade Architects<br>Nigel Rockley BA (Arch) DipArch Dip | MR. & MRS. N. ABEL | Drawing:<br>PROPO<br>Drawing No:<br>05 | OSED EL |
|---------------------------------------------------------------------------------------------------------------------------------------------------------------------------------------------------------------------------------------------------------------------------------------------------------------------------------------------------------------------------------------------------------------------