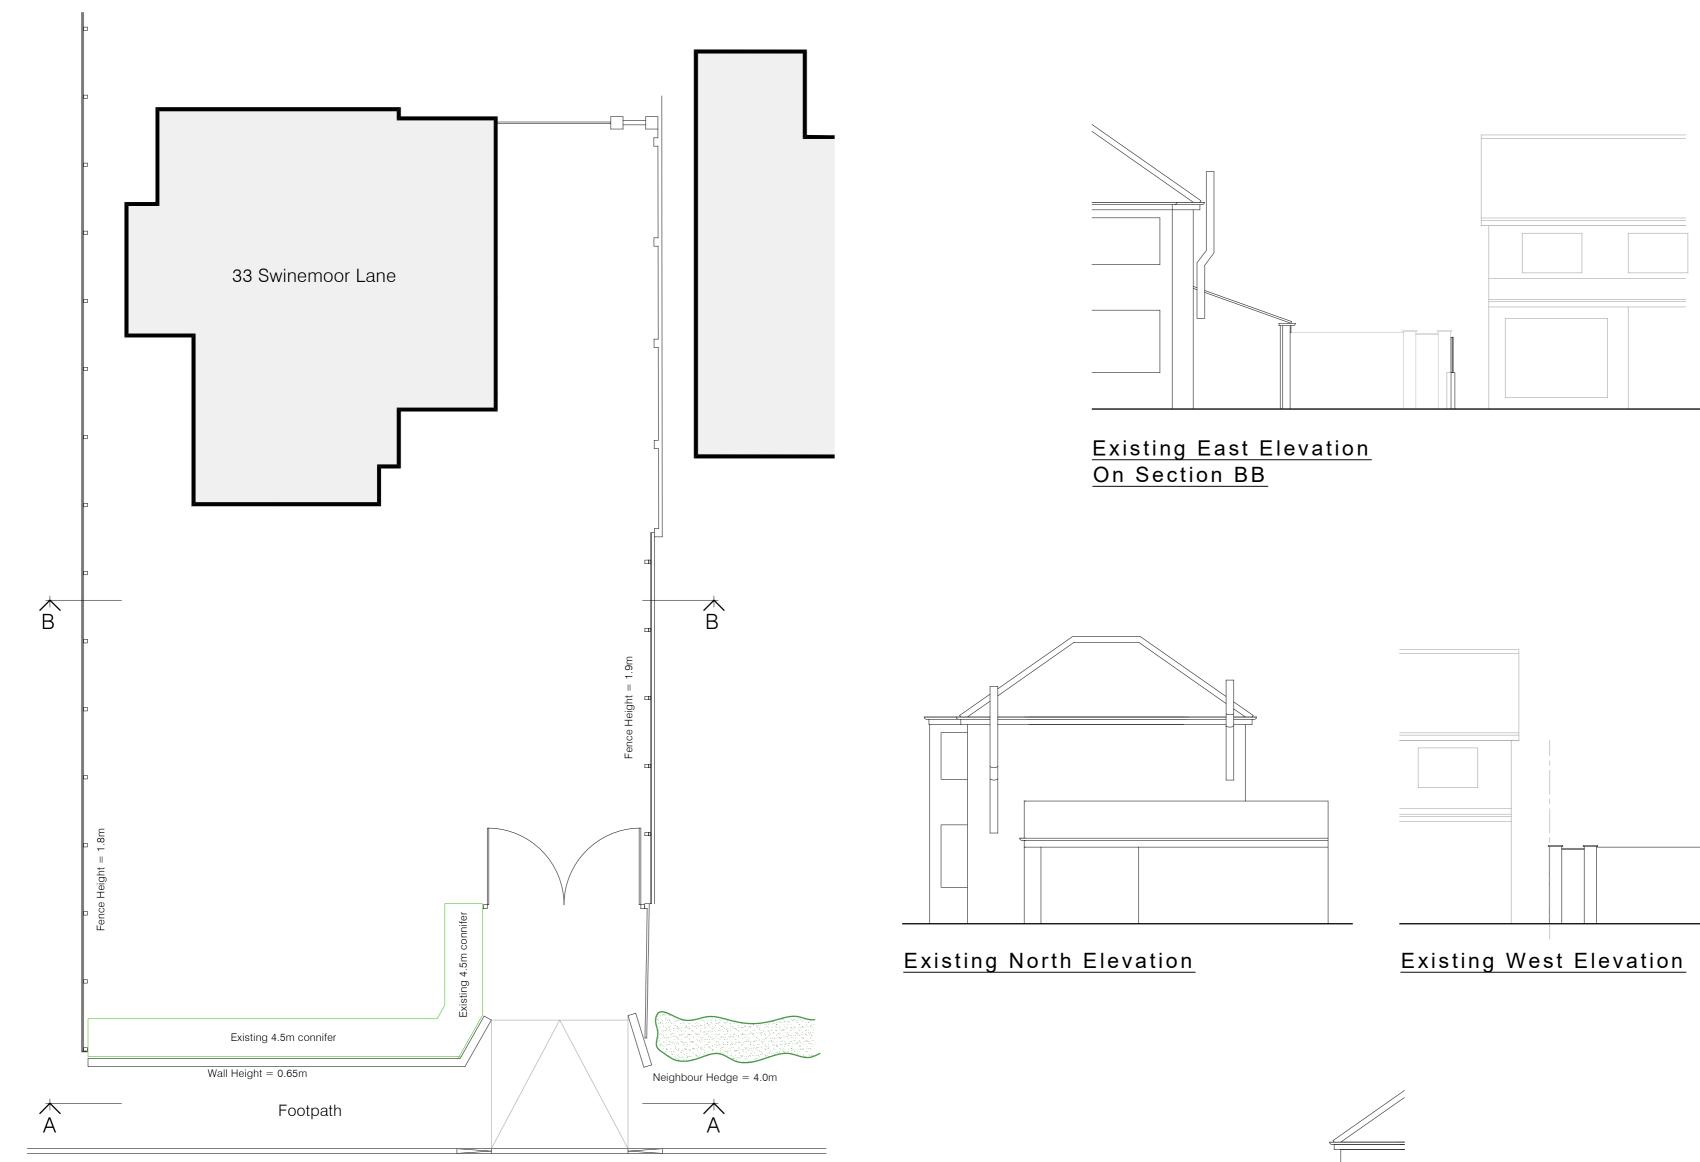

Road

## Existing Site Plan



## Existing East Elevation On Section AA







11

13

15

| Notes                                                                                                                                               |          |    |
|-----------------------------------------------------------------------------------------------------------------------------------------------------|----------|----|
| All dimensions must be checked on site and no<br>from this drawing, any discrepancies to be repo                                                    |          |    |
| The Contractor shall make a survey of the site<br>be responsible for obtaining all dimensions and<br>necessary for the proper construction of works |          |    |
| as indicated.<br>Please note that