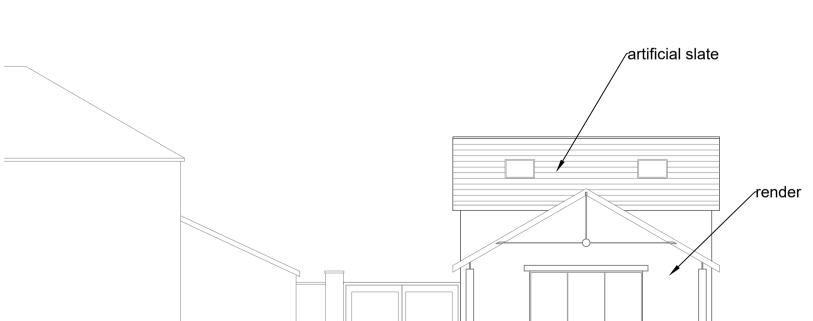

Proposed Site Plan 1:200

0m 1m 2m 3m 4m 5m 6m 7m 8m 9m

East Elevation 1:100

West Elevation 1:100

North Elevation 1:100

South Elevation 1:100

15-04-21 materials added, laurel shown.

| Prop | ect:                  |
|------|-----------------------|
| Ré   | eplacement Garage and |
|      | Annexe at             |
|      | Worplesdon House      |
|      | Cambridge             |
|      |                       |