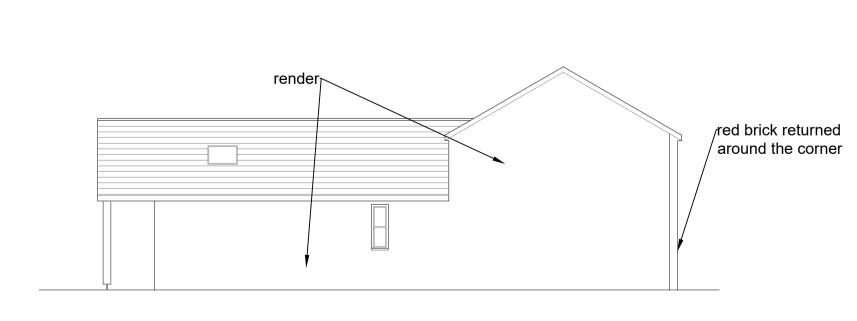

Proposed Site Plan 1:200

0m 1m 2m 3m 4m 5m 6m 7m 8m 9m

East Elevation 1:100

West Elevation 1:100

North Elevation 1:100

South Elevation 1:100

15-04-21 materials added, laurel shown.

| Prop | ect:                  |
|------|-----------------------|
| Ré   | eplacement Garage and |
|      | Annexe at             |
|      | Worplesdon House      |
|      | Cambridge             |
|      |                       |