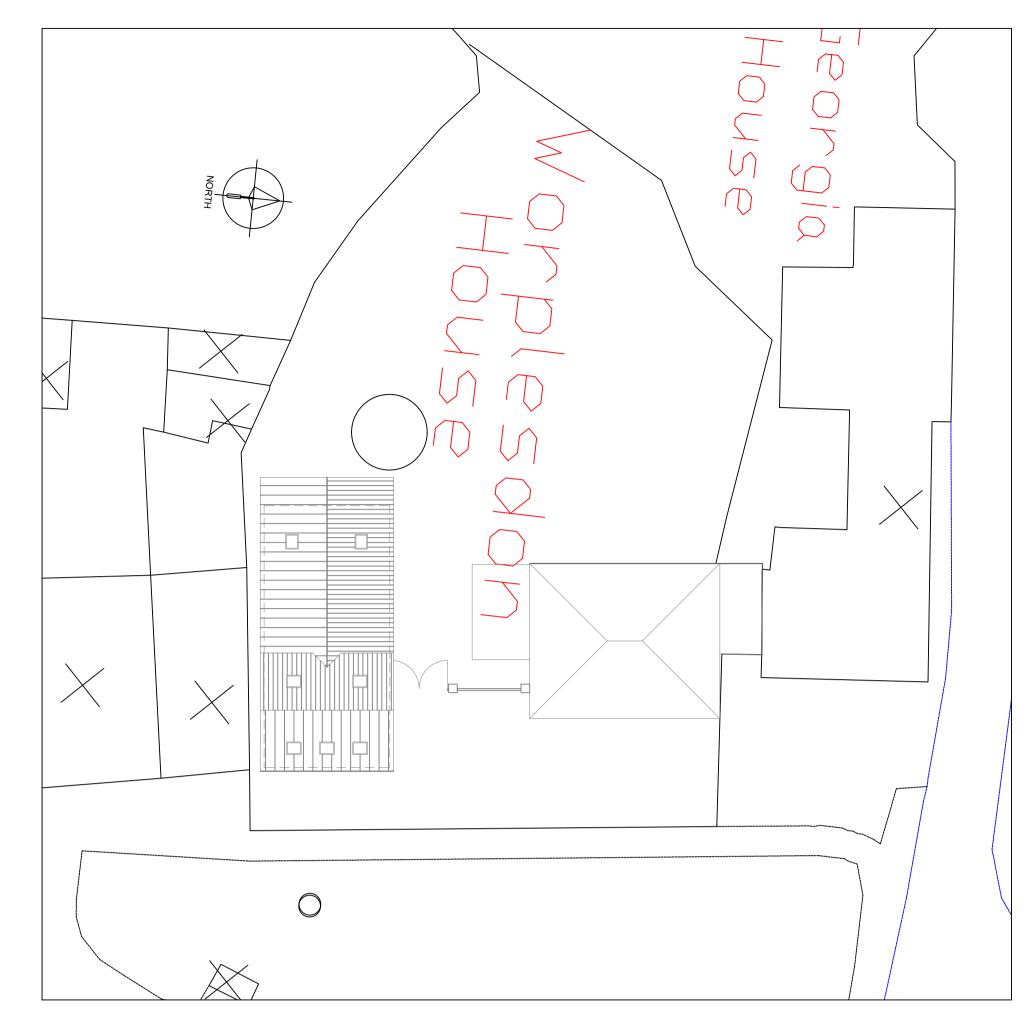

Proposed Site Plan 1:200

0m 1m 2m 3m 4m 5m 6m 7m 8m 9m

East Elevation 1:100

West Elevation 1:100

North Elevation 1:100

South Elevation 1:100

15-04-21 materials added, laurel shown.

| Prop | ect:                  |
|------|-----------------------|
| Ré   | eplacement Garage and |
|      | Annexe at             |
|      | Worplesdon House      |
|      | Cambridge             |
|      |                       |