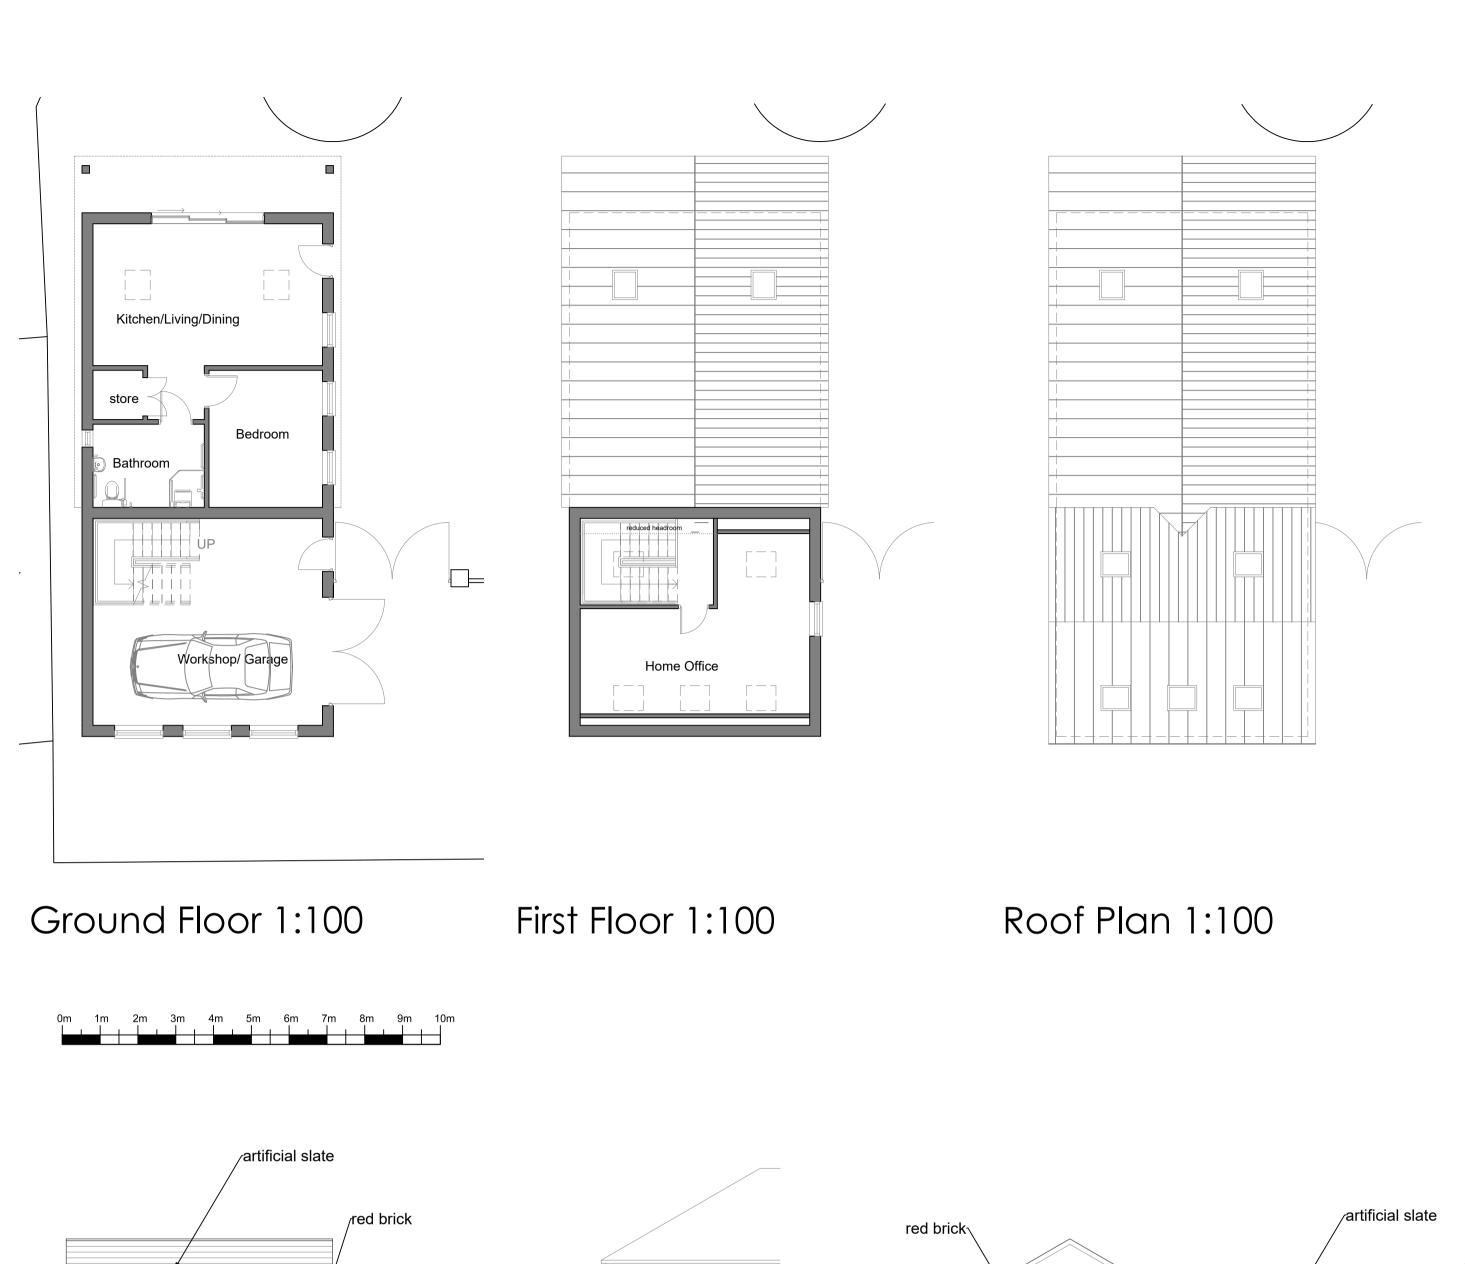

Proposed Site Plan 1:200

0m 1m 2m 3m 4m 5m 6m 7m 8m 9m

East Elevation 1:100

West Elevation 1:100

North Elevation 1:100

South Elevation 1:100

15-04-21 materials added, laurel shown.

| Prop | ect:                  |
|------|-----------------------|
| Ré   | eplacement Garage and |
|      | Annexe at             |
|      | Worplesdon House      |
|      | Cambridge             |
|      |                       |