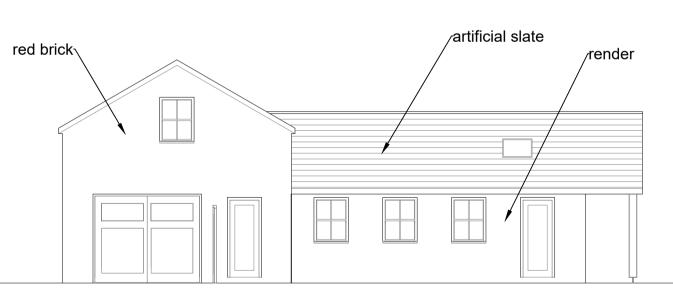

Proposed Site Plan 1:200

0m 1m 2m 3m 4m 5m 6m 7m 8m 9m

East Elevation 1:100

West Elevation 1:100

North Elevation 1:100

South Elevation 1:100

15-04-21 materials added, laurel shown.

| Prop | ect:                  |
|------|-----------------------|
| Ré   | eplacement Garage and |
|      | Annexe at             |
|      | Worplesdon House      |
|      | Cambridge             |
|      |                       |