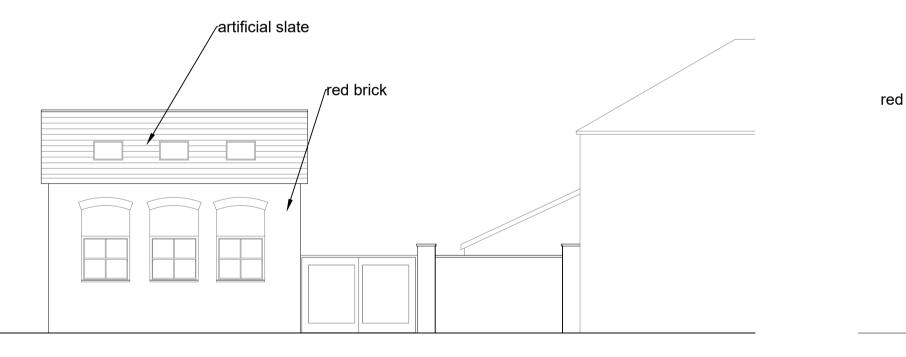

Proposed Site Plan 1:200

0m 1m 2m 3m 4m 5m 6m 7m 8m 9m

East Elevation 1:100

West Elevation 1:100

North Elevation 1:100

South Elevation 1:100

15-04-21 materials added, laurel shown.

| Prop | ect:                  |
|------|-----------------------|
| Ré   | eplacement Garage and |
|      | Annexe at             |
|      | Worplesdon House      |
|      | Cambridge             |
|      |                       |