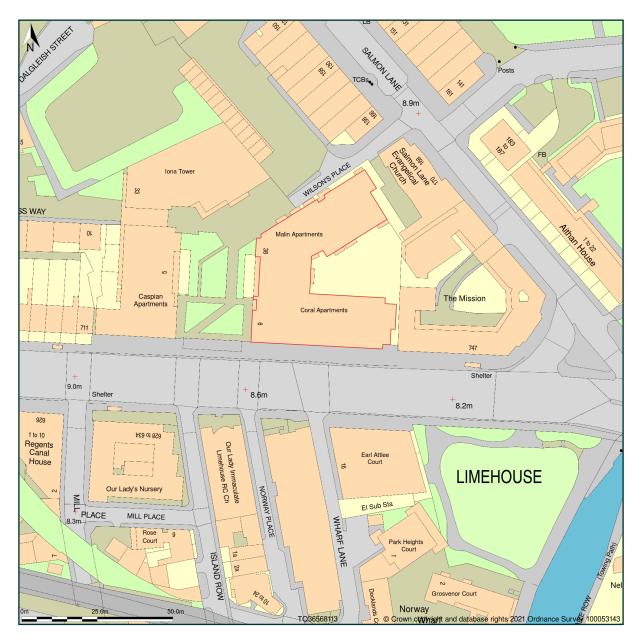

Site Plan shows area bounded by: 536464.84, 181035.16 536664.84, 181235.16 (at a scale of 1:1250), OSGridRef: TQ36568113. The representation of a road, track or path is no evidence of a right of way. The representation of features as lines is no evidence of a property boundary.

Produced on 24th Mar 2021 from the Ordnance Survey National Geographic Database and incorporating surveyed revision available at this date. Reproduction in whole or part is prohibited without the prior permission of Ordnance Survey. © Crown copyright 2021. Supplied by www.buyaplan.co.uk a licensed Ordnance Survey partner (100053143). Unique plan reference: #00614733-771D66