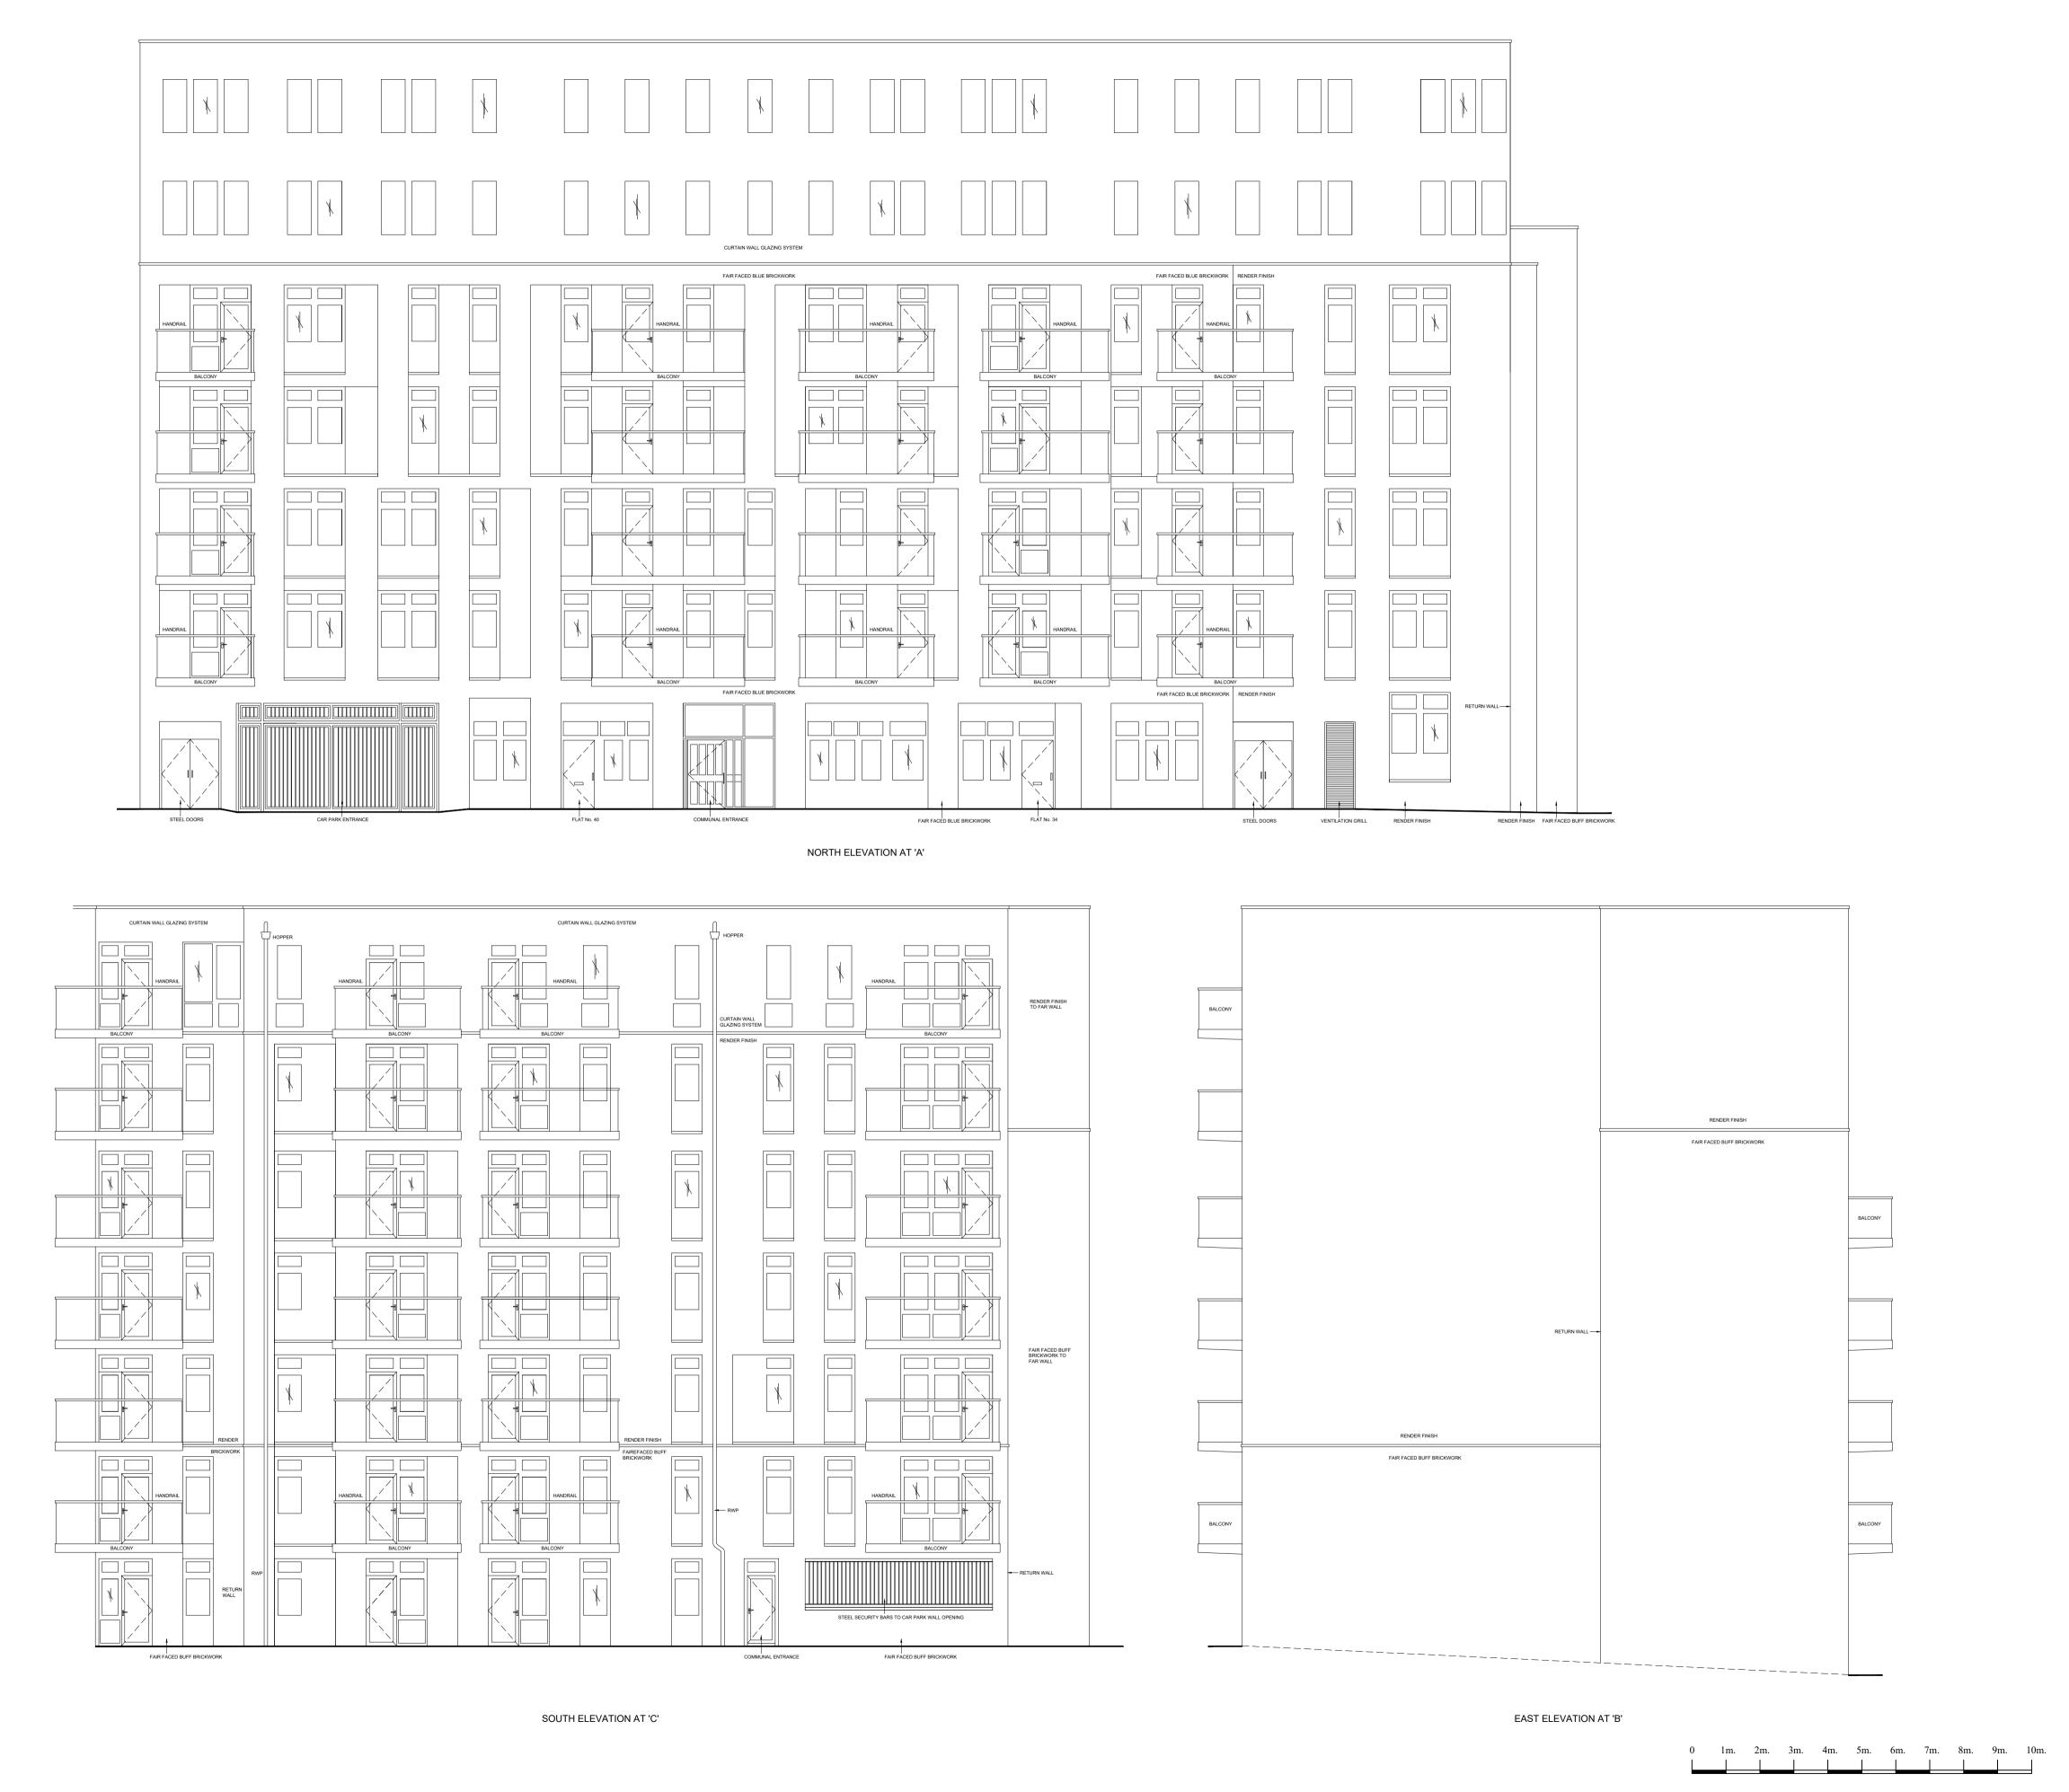

## EXISTING ELEVATIONS

| DATE<br>MARCH 2021  | DRAWN<br>NC |
|---------------------|-------------|
| SCALE<br>1.100 @ A1 | CHECKED -   |
| DRAWING No.<br>-01  | REVISION -  |