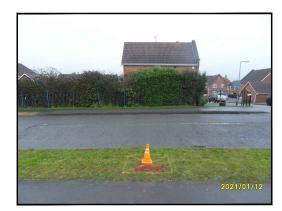

Reproduced by permission of Ordnance Survey on behalf of the Controller of Her Majesty's Stationery Office All rights reserved. © Crown Copyright licence no. 100022432

## SITE AREA PLAN

0 1:50,000 1km



SITE PHOTOGRAPH



## SITE LOCATION PLAN



**GOOGLE MAPS QR CODE** GOOGLE MAPS - https://tinyurl.com/y5yh6na6 STREETVIEW - https://tinyurl.com/y3m657ru

NOTES:

1. ALL DIMENSIONS IN MM UNLESS OTHERWISE NOTED.

Access Route To Site:

MODIFICATION BY CH DATE



Hutchison 3G UK Limited Star House, 20 Grenfell Road Maidenhead, SL6 1EH Tel: 01628 765 000

Fax: 01628 765 001

H3G Base Station Information line:



Lapwing House, Block 3 Forward Point, Tan House Lane, Widnes, Cheshire, WAB OSL t. 44 (0)151 420 4128 www.gbcservices.co.uk

Site Name:

**BUTLAND ROAD SW** 

3UK Cell ID:

COR14999

BUTLAND ROAD CORBY NORTHAMPTONSHIRE NN18 8JF

002 SITE LOCATION PLAN

H3G UNILATERAL SW

**PLANNING** 

COR14999\_PLANNING\_REV\_A

Α