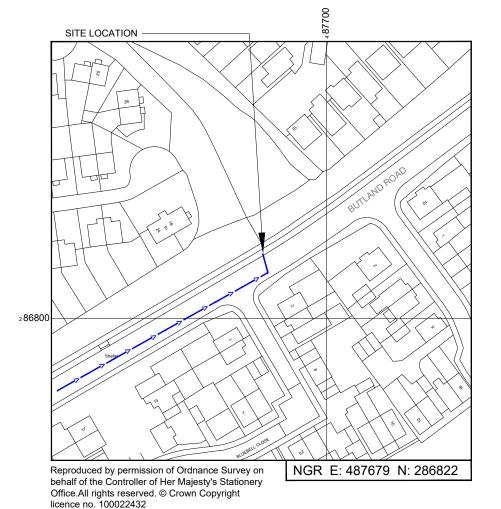

Reproduced by permission of Ordnance Survey on behalf of the Controller of Her Majesty's Stationery Office All rights reserved. © Crown Copyright licence no. 100022432

## SITE LOCATION PLAN

**GOOGLE MAPS QR CODE** GOOGLE MAPS - https://tinyurl.com/y5yh6na6 STREETVIEW - https://tinyurl.com/y3m657ru

NOTES:

1. ALL DIMENSIONS IN MM UNLESS OTHERWISE NOTED.

Access Route To Site:

Site Name:

**BUTLAND ROAD SW** 

3UK Cell ID:

COR14999

BUTLAND ROAD CORBY NORTHAMPTONSHIRE NN18 8JF

002 SITE LOCATION PLAN

H3G UNILATERAL SW

**PLANNING** 