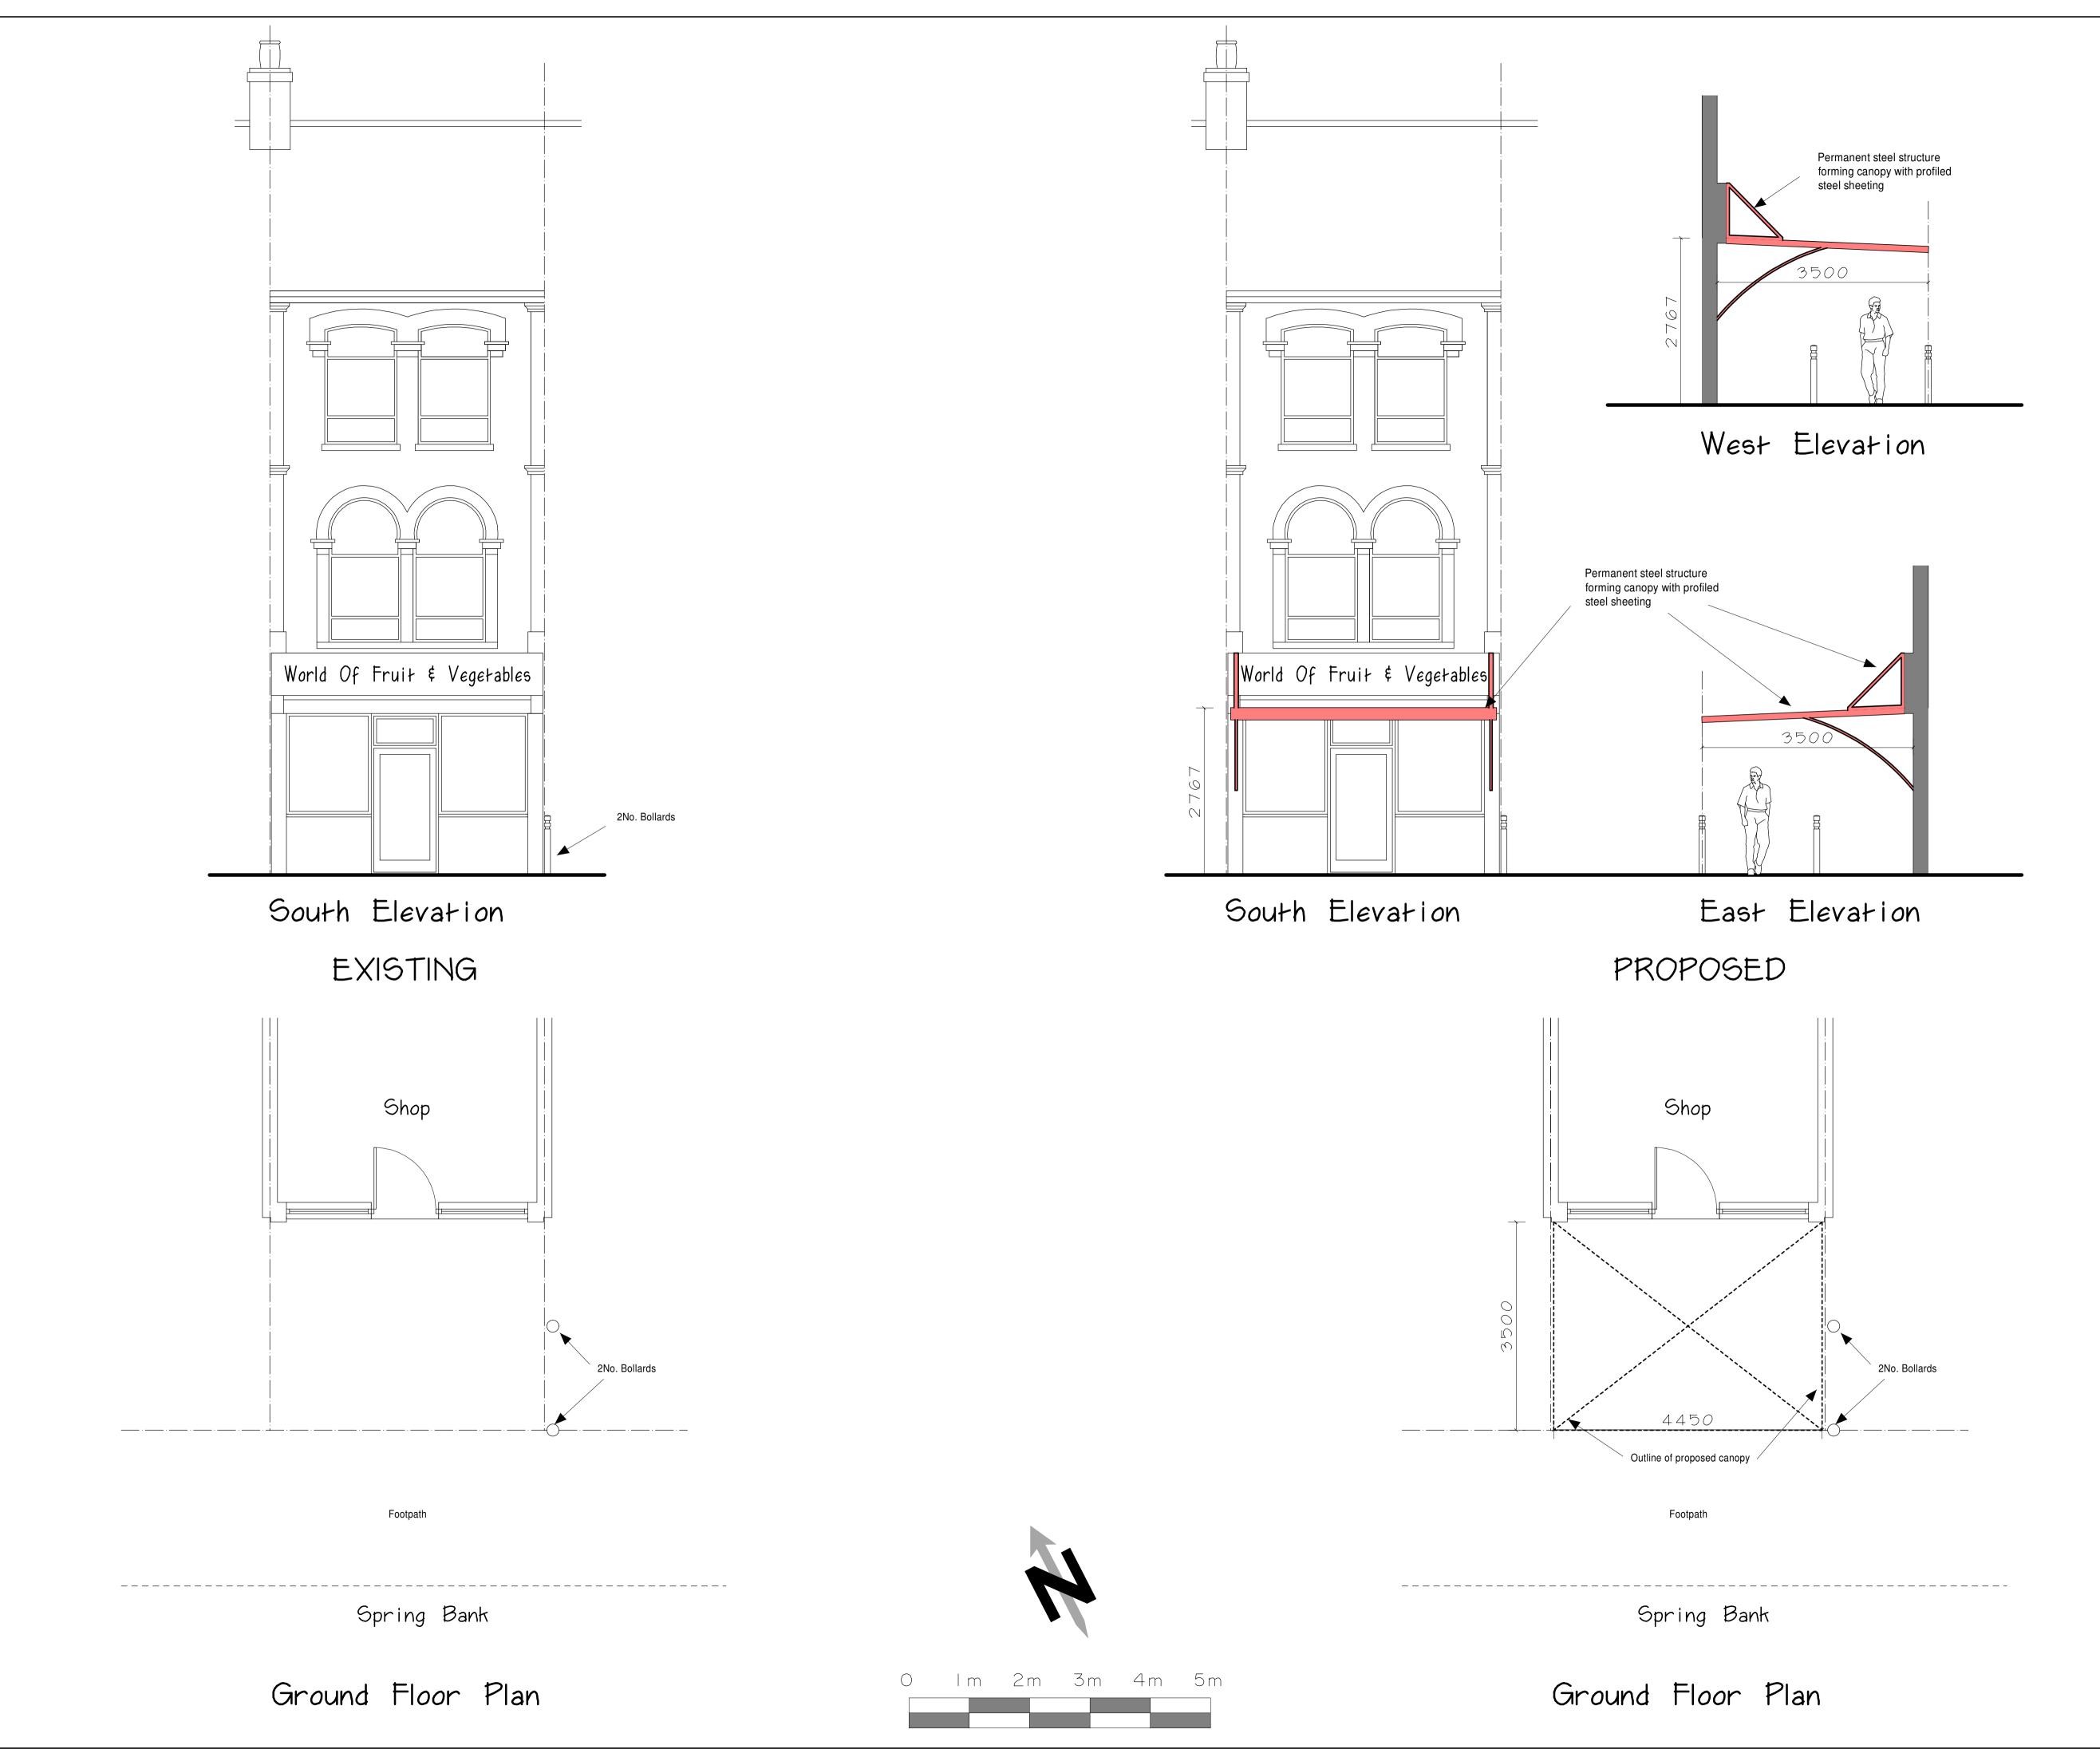

> World Of Fruit \$ Vegetables

Proposed Canopy 188 Spring Bank Hull HU3 IPG

WRIGHT DESIGN

18, WESTWICK, SHERIFF HIGHWAY, HEDON, HULL, HU12 8HQ Tel. 01482 897078 Mobile 07419997167 Email.dwright@wrightdesignhull.co.uk