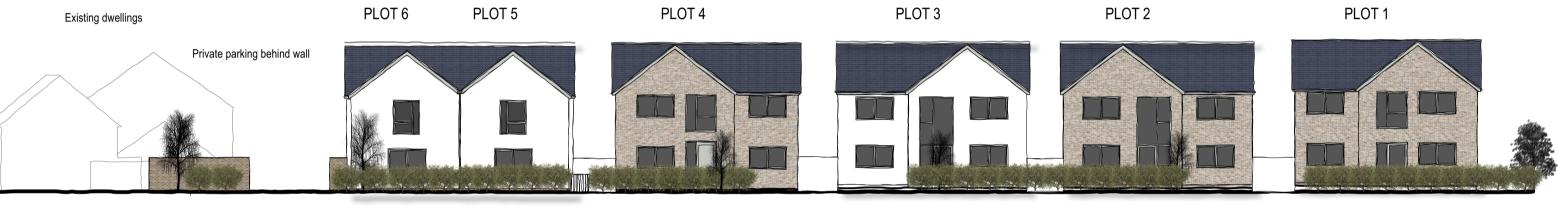

### Steve Mitchell Building Design

2 Court Orchard, Painswick, Gloucestershire GL6 6UU

| CLIENT  | Marcus Hawtin Builders Ltd                            | DRAWING TITLE  | Street Elevation | SCALES / PAI | PER SIZE |
|---------|-------------------------------------------------------|----------------|------------------|--------------|----------|
| SITE    | Racecourse Garage Site Cheltenham Road Bishops Cleeve | DRAWING NUMBER |                  | DATE         |          |
| PROJECT | Residential Development                               |                | 1249.09          | REVISION     | DATE     |

visitor / delivery parking front of wall

# ELEVATION TO CHELTENHAM ROAD

1 : 100 or as noted @ A3 Feb 2021 DESCRIPTION

planted boundary to back of footpath / visibilty splay