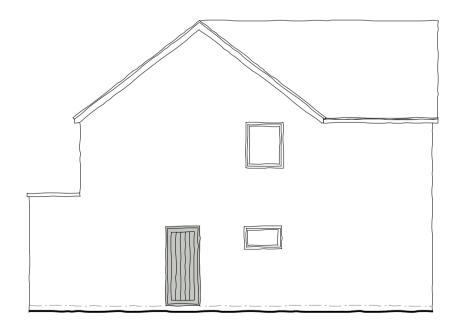

## South P3 North P2

PLOTS 2 & 3 (Plot 3 Handed) Plot 2 Facing Brick Plot 3 Render as specified on Site Layout dwg No 1249.02