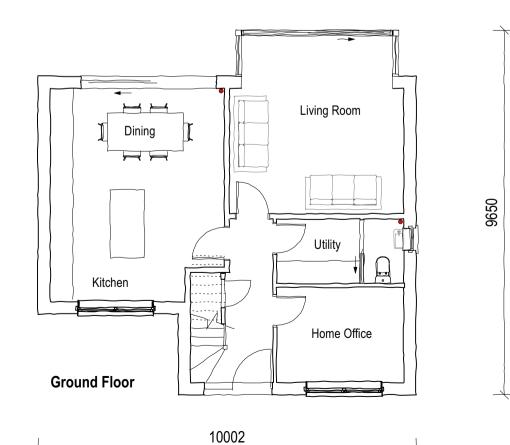

| DRAWING TITLE  | House Type D P5 & 6 |
|----------------|---------------------|
| DRAWING NUMBER | 1249.08             |

Bedroom 3 Bedroom 2 Study Space Bathroom Dedroom 1

East

# North P5

PLOTS 5 & 6 : **Render** as specified on Site Layout dwg No 1249.02

Ground Floor

DATE

DATE

REVISION