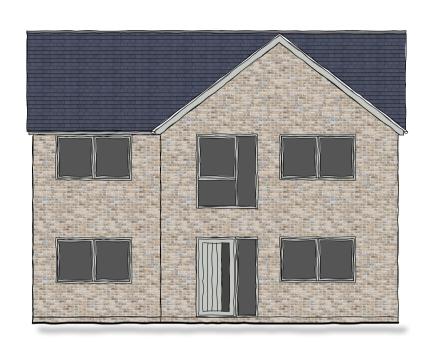

East

North

West

PLOT 1 : Facing Brick as specified on Site Layout dwg No 1249.02