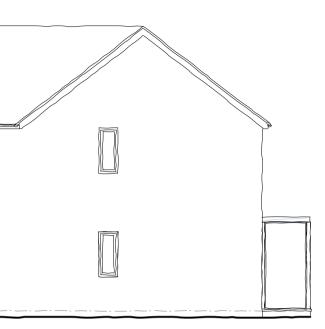

--------------------------------------------------------------------------|----------------|-----------------|------------------|----------|
| SITE<br>PROJECT | Racecourse Garage Site Cheltenham Road Bishops Cleeve<br>Residential Development | DRAWING NUMBER | 1249.05         | DATE<br>REVISION | DATE     |





East





North

West

PLOT 1 : Facing Brick as specified on Site Layout dwg No 1249.02

### / PAPER SIZE

1 : 100 or as noted @ A3 Feb 2021 DESCRIPTION



# South

### Steve Mitchell Building Design

2 Court Orchard, Painswick, Gloucestershire GL6 6UU











## South P3 North P2

PLOTS 2 & 3 (Plot 3 Handed) Plot 2 Facing Brick Plot 3 Render as specified on Site Layout dwg No 1249.02

### SCALES / PAPER SIZE

DATE

DATE

REVISION

1 : 100 or as noted @ A3 Feb 2021 DESCRIPTION





West

### Steve Mitchell Building Design

2 Court Orchard, Painswick, Gloucestershire GL6 6UU

CLIENT SITE PROJECT Marcus Hawtin Builders Ltd Racecourse Garage Site Cheltenham Road Bishops Cleeve **Residential Development** 

DRAWING TITLE

DRAWING NUMBER

House Type C P4

1249.07

DATE REVISION









East



North

PLOT 4 : Facing Brick as specified on Site Layout dwg No 1249.02

DATE









### Steve Mitchell Building Design

2 Court Orchard, Painswick, Gloucestershire GL6 6UU

| CLIENT  | Marcus Hawtin Builders Ltd                            |
|---------|-------------------------------------------------------|
| SITE    | Racecourse Garage Site Cheltenham Road Bishops Cleeve |
| PROJECT | Residential Development                               |

| DRAWING TITLE  | House Type D P