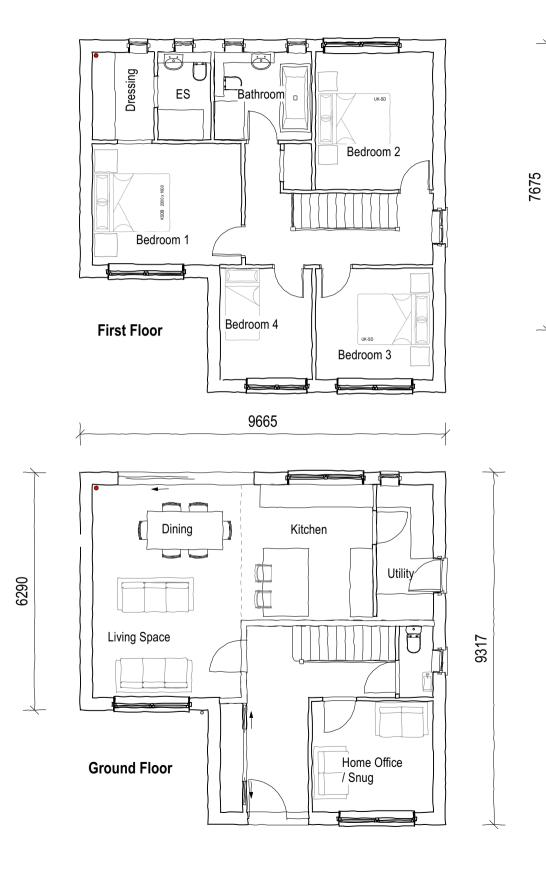

| CLIENT          | Marcus Hawtin Builders Ltd                                                       | DRAWING TITLE  | House Type A P1 | SCALES / PAP     | PER SIZE |
|-----------------|----------------------------------------------------------------------------------|----------------|-----------------|------------------|----------|
| SITE<br>PROJECT | Racecourse Garage Site Cheltenham Road Bishops Cleeve<br>Residential Development | DRAWING NUMBER | 1249.05         | DATE<br>REVISION | DATE     |