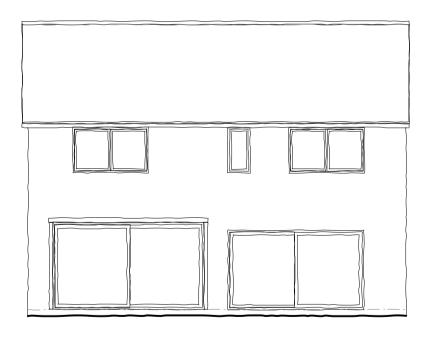

| CLIENT          | Marcus Hawtin Builders Ltd                                                       | DRAWING TITLE  | House Type A P1 | SCALES / PAP     | PER SIZE |
|-----------------|----------------------------------------------------------------------------------|----------------|-----------------|------------------|----------|
| SITE<br>PROJECT | Racecourse Garage Site Cheltenham Road Bishops Cleeve<br>Residential Development | DRAWING NUMBER | 1249.05         | DATE<br>REVISION | DATE     |

East

North

West

PLOT 1 : Facing Brick as specified on Site Layout dwg No 1249.02