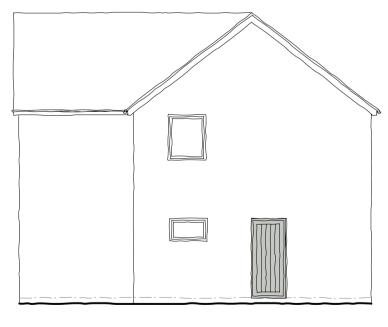

| CLIENT          | Marcus Hawtin Builders Ltd                                                       | DRAWING TITLE  | House Type A P1 | SCALES / PAP     | PER SIZE |
|-----------------|----------------------------------------------------------------------------------|----------------|-----------------|------------------|----------|
| SITE<br>PROJECT | Racecourse Garage Site Cheltenham Road Bishops Cleeve<br>Residential Development | DRAWING NUMBER | 1249.05         | DATE<br>REVISION | DATE     |





East





North

West

PLOT 1 : Facing Brick as specified on Site Layout dwg No 1249.02

### / PAPER SIZE

1 : 100 or as noted @ A3 Feb 2021 DESCRIPTION



# South

### Steve Mitchell Building Design

2 Court Orchard, Painswick, Gloucestershire GL6 6UU











## South P3 North P2

PLOTS 2 & 3 (Plot 3 Handed) Plot 2 Facing Brick Plot 3 Render as specified on Site Layout dwg No 1249.02

### SCALES / PAPER SIZE

DATE

DATE

REVISION

1 : 100 or as noted @ A3 Feb 2021 DESCRIPTION





West

### Steve Mitchell Building Design

2 Court Orchard, Painswick, Gloucestershire GL6 6UU

CLIENT SITE PROJECT Marcus Hawtin Builders Ltd Racecourse Garage Site Cheltenham Road Bishops Cleeve **Residential Development** 

DRAWING TITLE

DRAWING NUMBER

House Type C P4

1249.07

DATE REVISION









East



No