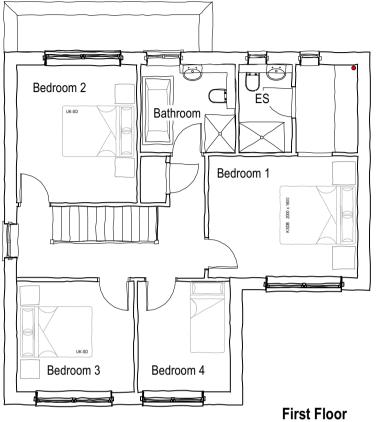

| DRAWING TITLE  | House Type D P5 & 6 |
|----------------|---------------------|
| DRAWING NUMBER | 1249.08             |

Bedroom 3 Bedroom 2 Study Space Bathroom Dedroom 1

East