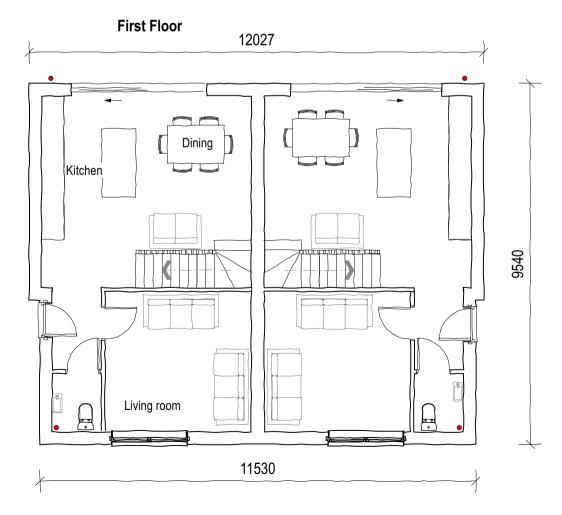

td Racecourse Garage Site Cheltenham Road Bishops Cleeve **Residential Development** 

DRAWING TITLE

DRAWING NUMBER

House Type C P4

1249.07

DATE REVISION









East



North

PLOT 4 : Facing Brick as specified on Site Layout dwg No 1249.02

DATE









### Steve Mitchell Building Design

2 Court Orchard, Painswick, Gloucestershire GL6 6UU

| CLIENT  | Marcus Hawtin Builders Ltd                            |
|---------|-------------------------------------------------------|
| SITE    | Racecourse Garage Site Cheltenham Road Bishops Cleeve |
| PROJECT | Residential Development                               |

| DRAWING TITLE  | House Type D P5 & 6 |
|----------------|---------------------|
| DRAWING NUMBER | 1249.08             |

Bedroom 3 Bedroom 2 Study Space Bathroom Dedroom 1





East



# North P5

PLOTS 5 & 6 : **Render** as specified on Site Layout dwg No 1249.02

Ground Floor

DATE

DATE

REVISION

# South P6



West

### Steve Mitchell Building Design

2 Court Orchard, Painswick, Gloucestershire GL6 6UU

| CLIENT  | Marcus Hawtin Builders Ltd                            | DRAWING TITLE  | Street Elevation | SCALES / PAI | PER SIZE |
|---------|-------------------------------------------------------|----------------|------------------|--------------|----------|
| SITE    | Racecourse Garage Site Cheltenham Road Bishops Cleeve | DRAWING NUMBER |                  | DATE         |          |
| PROJECT | Residential Development                               |                | 1249.09          | REVISION     | DATE     |



visitor / delivery parking front of wal