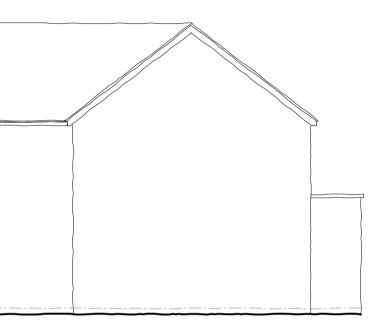

9.02

### / PAPER SIZE

1 : 100 or as noted @ A3 Feb 2021 DESCRIPTION



# South

### Steve Mitchell Building Design

2 Court Orchard, Painswick, Gloucestershire GL6 6UU











## South P3 North P2

PLOTS 2 & 3 (Plot 3 Handed) Plot 2 Facing Brick Plot 3 Render as specified on Site Layout dwg No 1249.02

### SCALES / PAPER SIZE

DATE

DATE

REVISION

1 : 100 or as noted @ A3 Feb 2021 DESCRIPTION





West

### Steve Mitchell Building Design

2 Court Orchard, Painswick, Gloucestershire GL6 6UU

CLIENT SITE PROJECT Marcus Hawtin Builders Ltd Racecourse Garage Site Cheltenham Road Bishops Cleeve **Residential Development** 

DRAWING TITLE

DRAWING NUMBER

House Type C P4

1249.07

DATE REVISION









East



North

PLOT 4 : Facing Brick as specified on Site Layout dwg No 1249.02

DATE









### Steve Mitchell Building Design

2 Court Orchard, Painswick, Gloucestershire GL6 6UU

| CLIENT  | Marcus Hawtin Builders Ltd                            |
|---------|-------------------------------------------------------|
| SITE    | Racecourse Garage Site Cheltenham Road Bishops Cleeve |
| PROJECT | Residential Development                               |

| DRAWING TITLE  | House Type D P5 & 6 |
|----------------|---------------------|
| DRAWING NUMBER | 1249.08             |

Bedroom 3 Bedroom 2 Study Space Bathroom Dedroom 1





East



# North P5

PLOTS 5 & 6 : **Render** as specified on Site Layout dwg No 1249.02

Ground Floor

DATE

DATE

REVISION

# South P6



West

### Steve Mitchell Building Design

2 Court Orchard, Painswick, Gloucestershire GL6 6UU

| CLIENT  | Marc