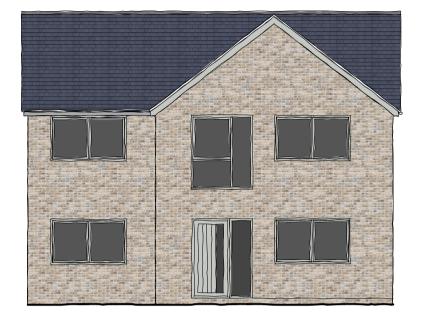

East

North

West

PLOT 1 : Facing Brick as specified on Site Layout dwg No 1249.02