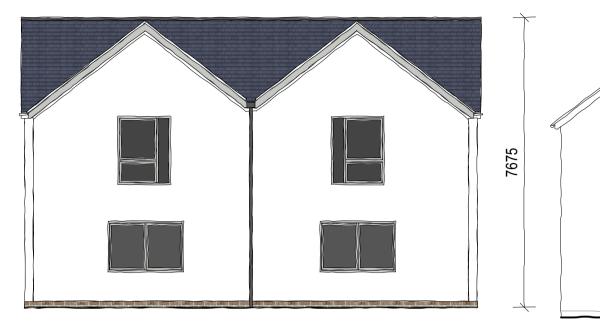

East

North

West

PLOT 1 : Facing Brick as specified on Site Layout dwg No 1249.02