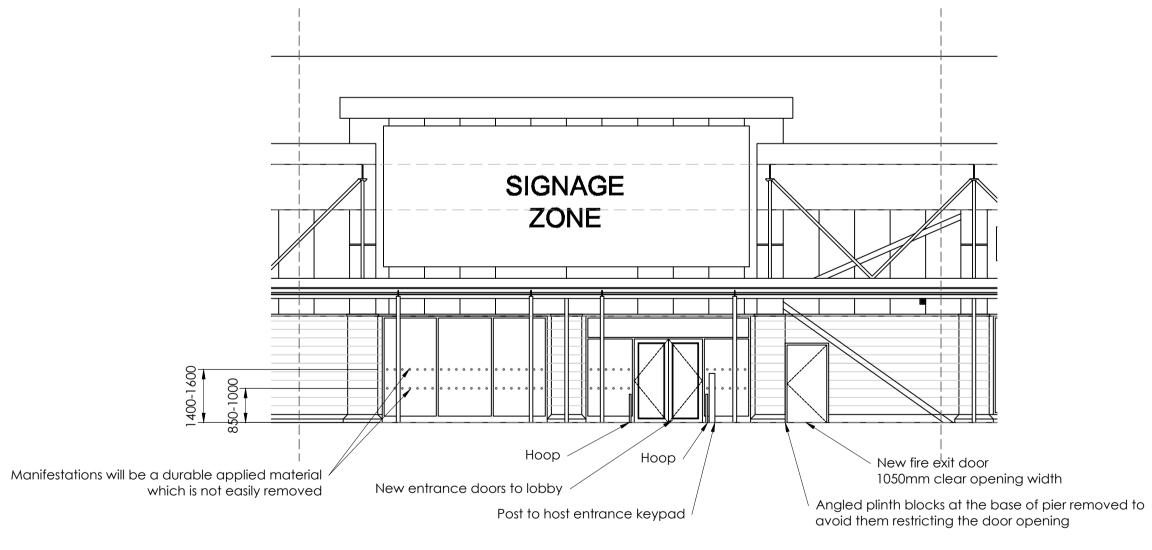

**Existing Elevation - North**Scale 1:100

**Proposed Elevation - North**Scale 1:100

Glasgow Forge Retail Park
Proposed Gym Fit Out