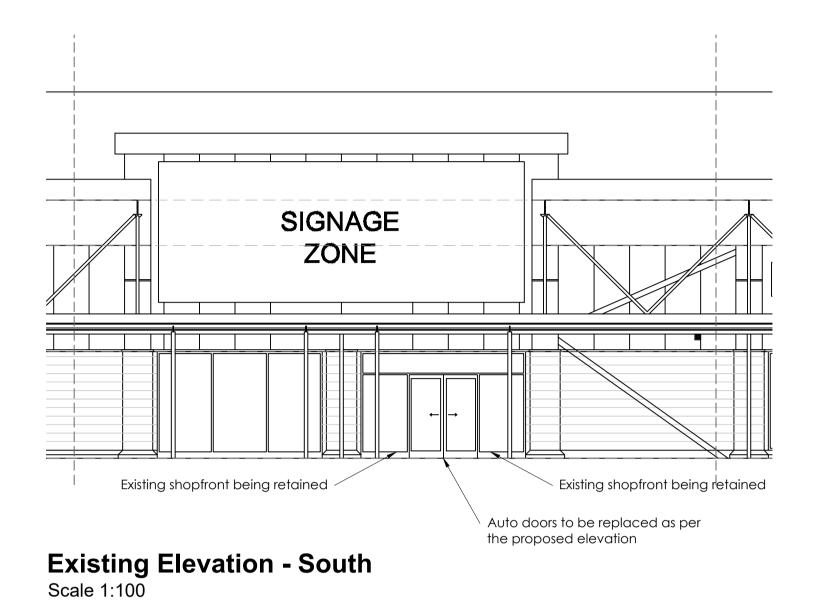

**Existing Elevation - North**Scale 1:100

**Proposed Elevation - North**Scale 1:100

Glasgow Forge Retail Park
Proposed Gym Fit Out