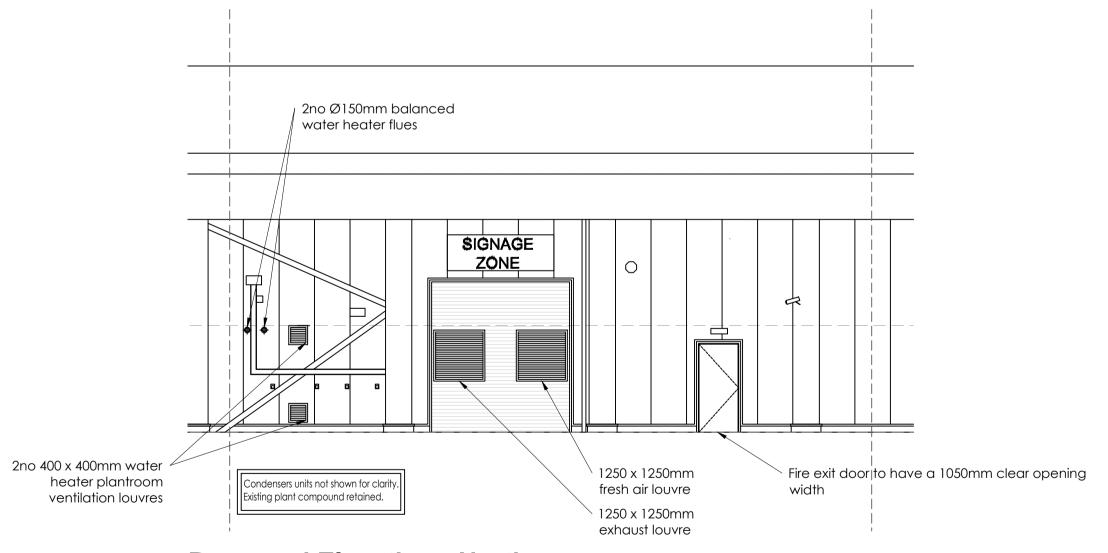

**Existing Elevation - North**Scale 1:100

**Proposed Elevation - North**Scale 1:100

Glasgow Forge Retail Park
Proposed Gym Fit Out