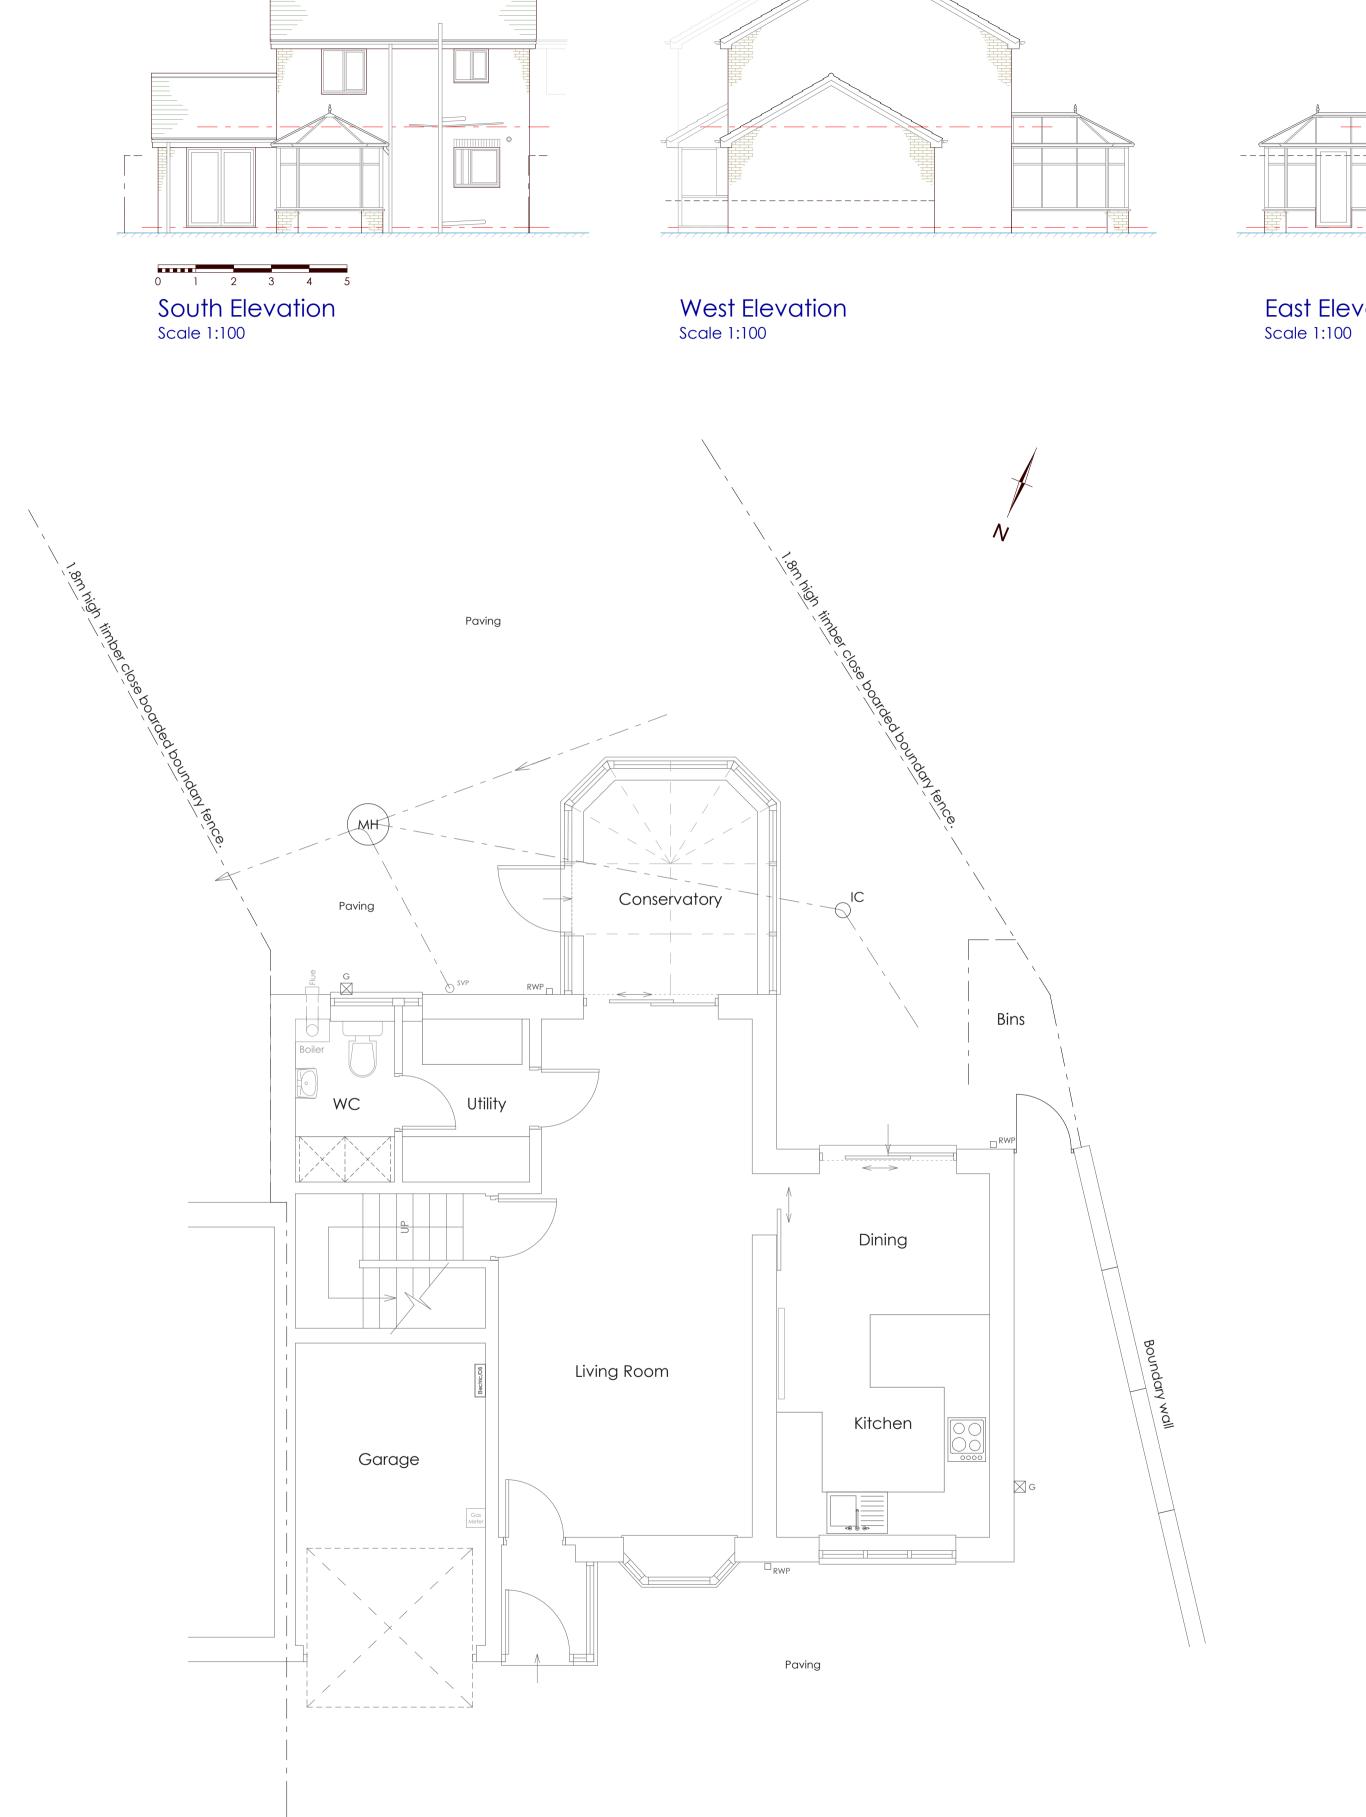

Ground Floor Plan As Existing
Scale 1:50

East Elevation

Roof Plan As Existing
Scale 1:50

All dimensions to be checked on site and the Architects notified of any discrepancies prior to commencement of work. All materials and workmanship to relevant British Standards Codes of practice and manufacturers recommendations.

MR & MRS OSBORNE

JOB TITLE
67 CASTLEWAY, PEGSWOOD

FLOOR PLANS & ELEVATIONS AS EXISTING

| SCALES            |         |  |
|-------------------|---------|--|
| 1:50 & 1:100 @ A1 |         |  |
| SHEET NUMBER      | CHECKED |  |
| 3418(B)01         |         |  |
| REVISION          |         |  |
| DATE              | DRAWN   |  |
| 06/04/2021        | S.STEEL |  |