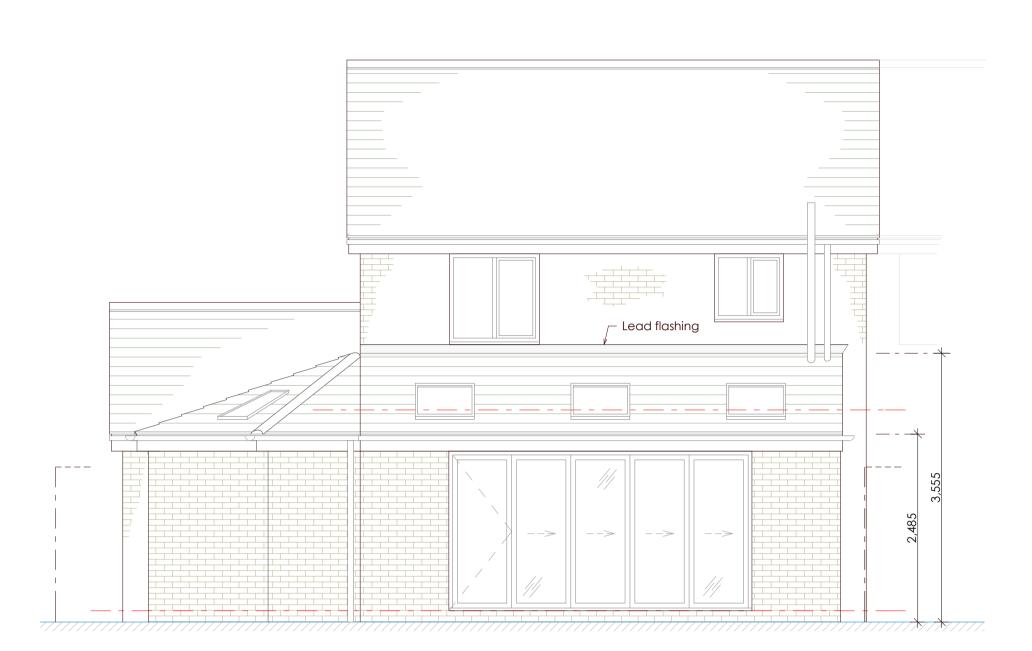

South Elevation

Scale 1:50

Bi-folding sliding doors to be high performance double glazed powder coated aluminium type - Dark Grey.

External walls to be facing brickwork with contrasting feature soldier/cill to match existing.

Roof: Double Roman concrete interlocking tiles - slate grey laid at 20° with mechanically fixed ventilated ridge/hips to match existing.

Rooflights to be Velux style - colour Dark Grey.

Fascias, Soffits, Verges: UPVC - white to match existing.

Rainwater Downpipes: 65mm square, PVC-u white to match existing.

Gutters: 112x60mm Flowline rectangular, PVC-u white to match existing.

Lead flashing

Concrete interlocking files to match existing.

Facing brickwork to match existing.