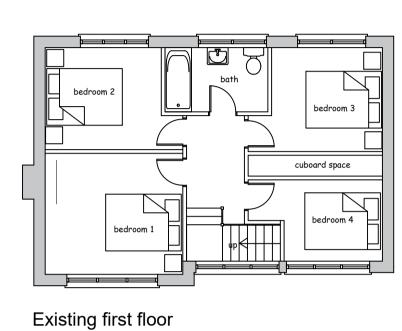

36 Goldney Road, Camberley

JOB TITLE

roof plan

Proposed two storey side extension, single storey pitched roof on front elevation, roof light to rear single storey element and detached double garage.

Existing floor plans, elevations and