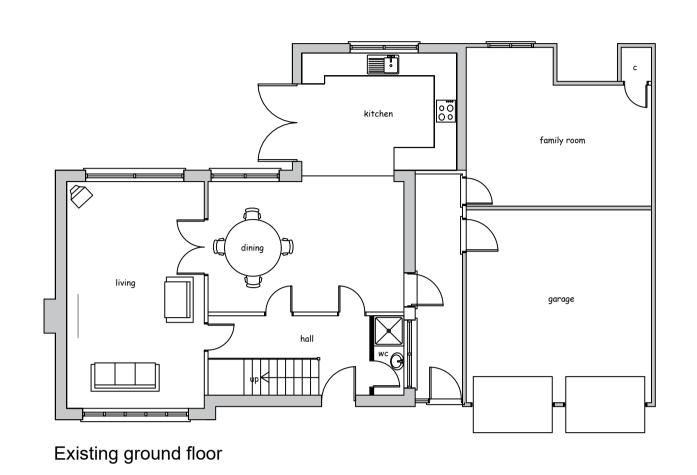

36 Goldney Road, Camberley

JOB TITLE

roof plan

Proposed two storey side extension, single storey pitched roof on front elevation, roof light to rear single storey element and detached double garage.

Existing floor plans, elevations and