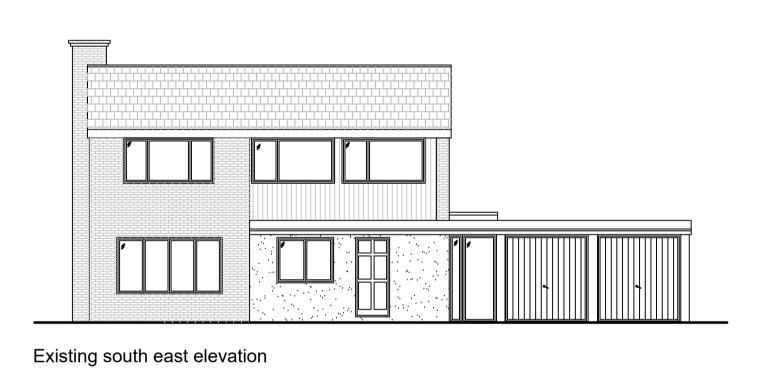

36 Goldney Road, Camberley

JOB TITLE

roof plan

Proposed two storey side extension, single storey pitched roof on front elevation, roof light to rear single storey element and detached double garage.

Existing floor plans, elevations and